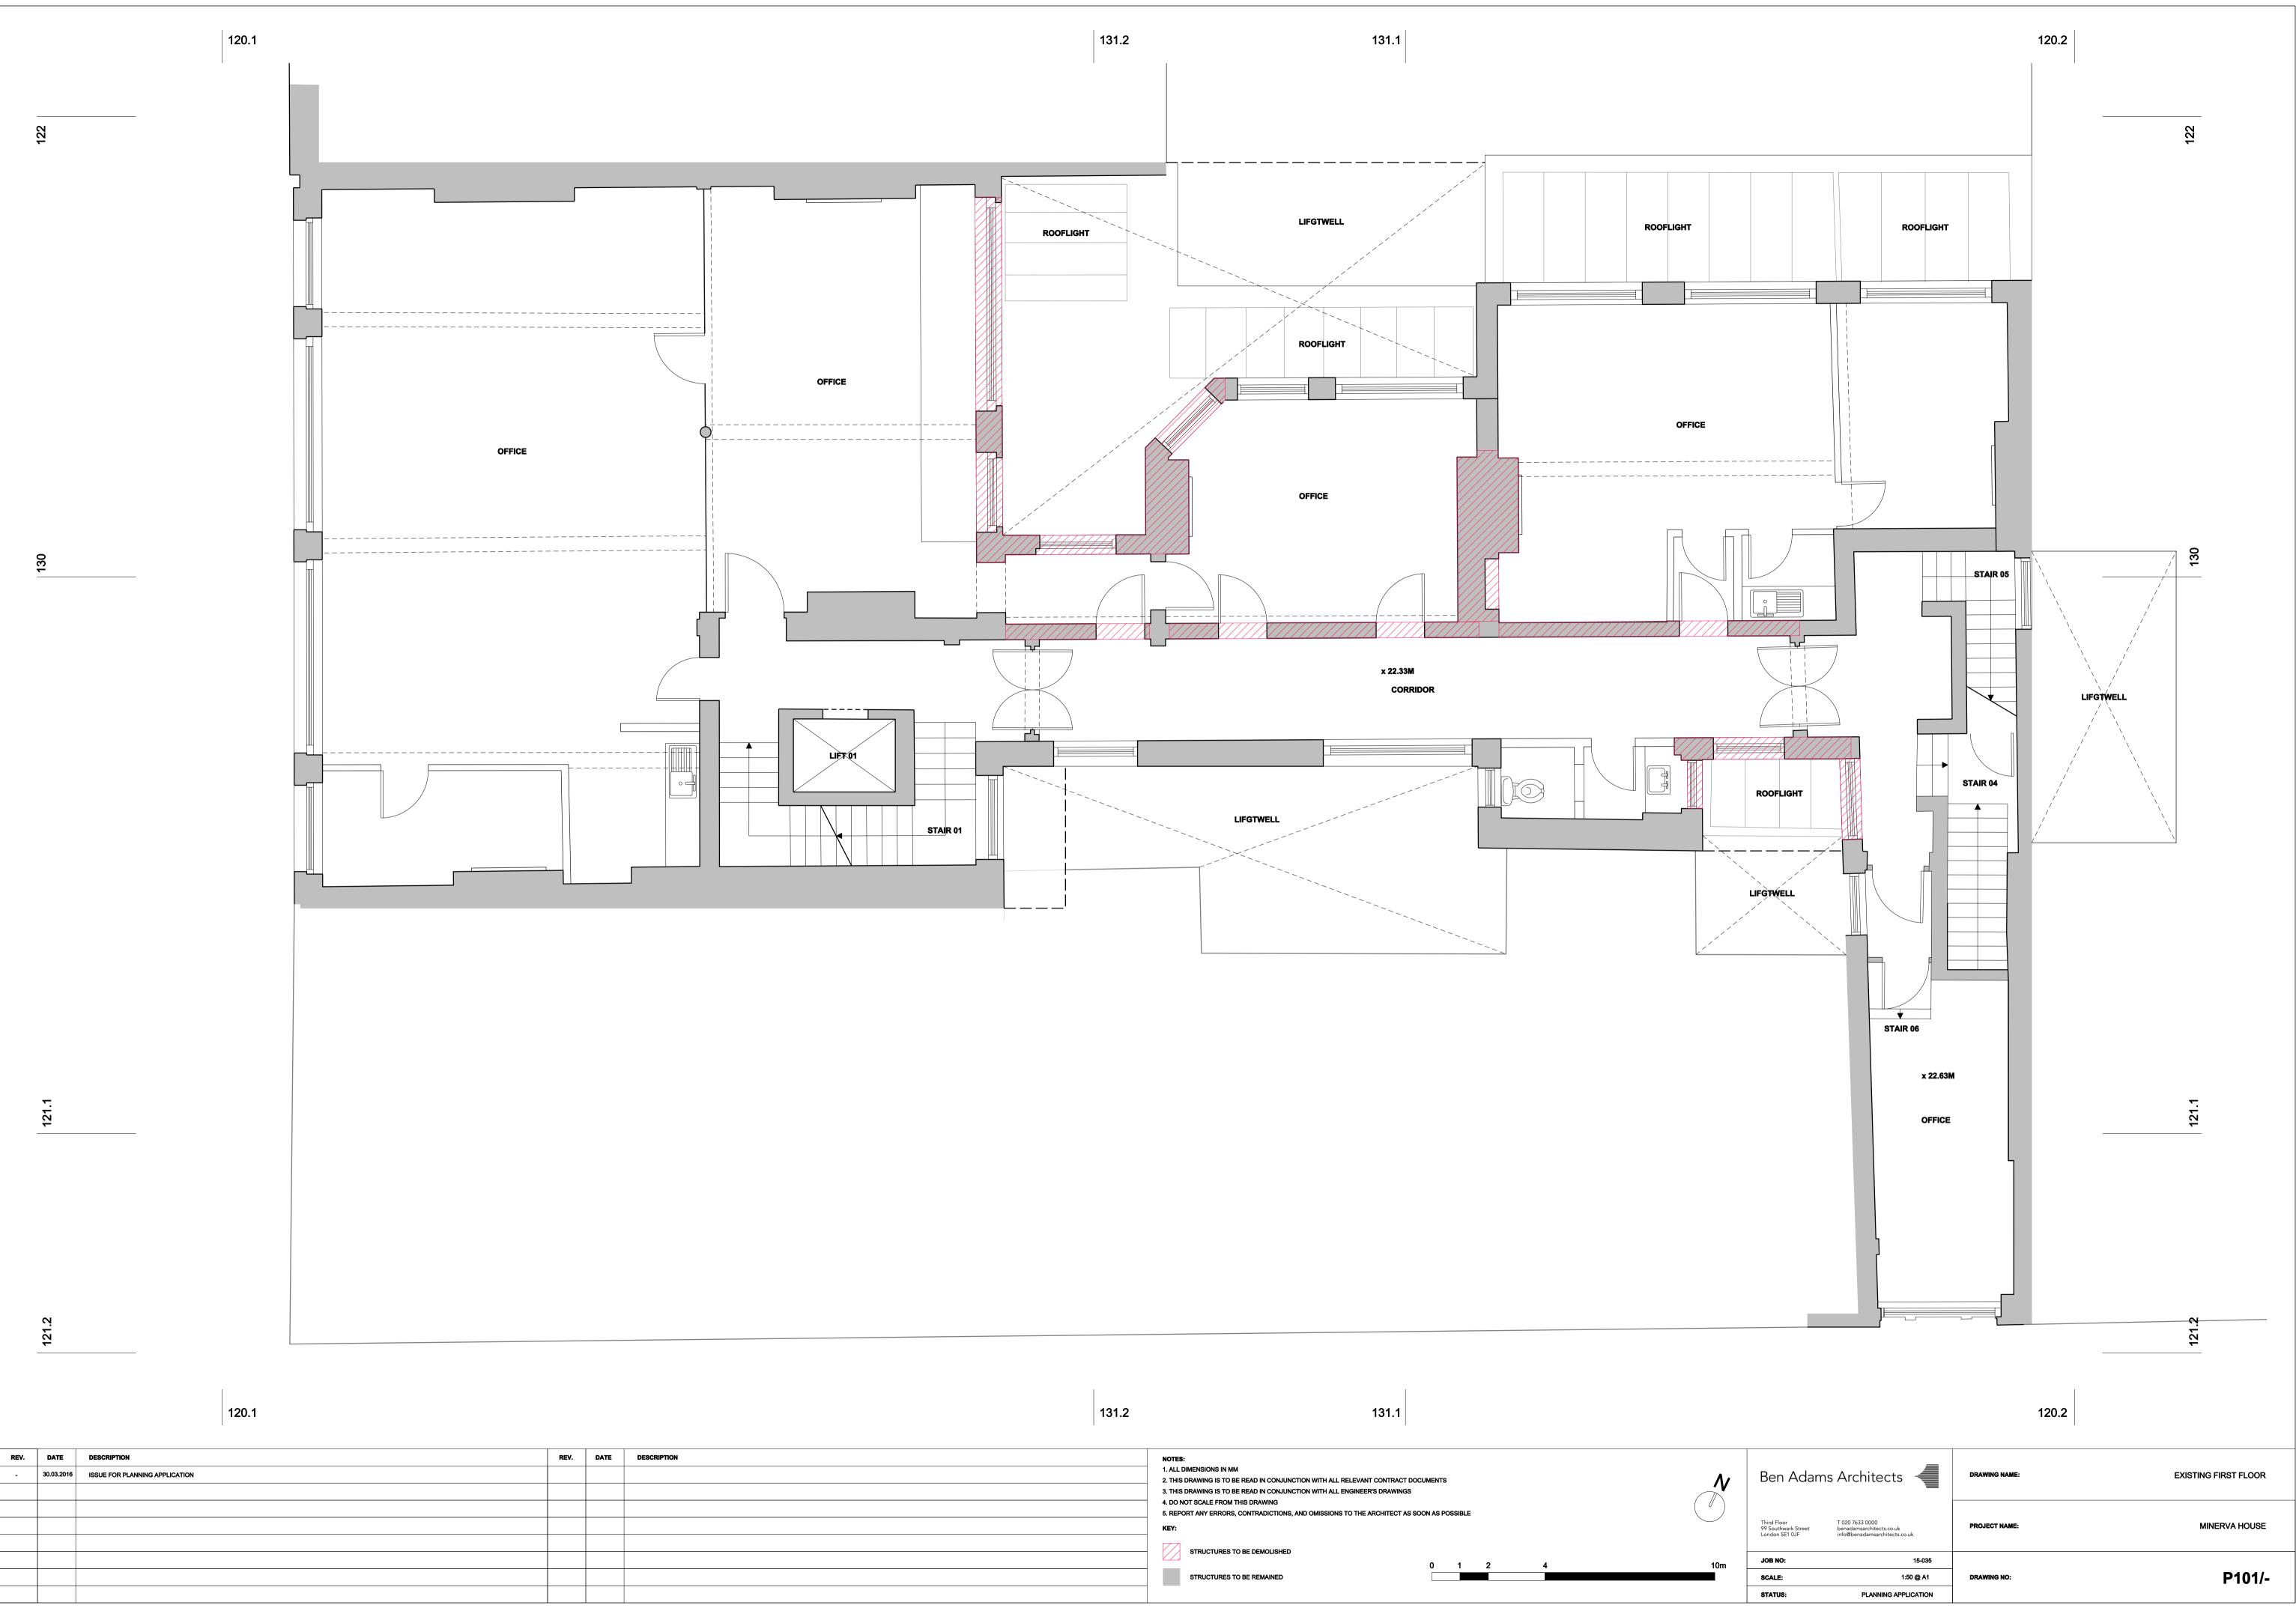

| 131.2 | 131.1                                                                                                                                                                                                                                                                                                                                        |         |
|-------|----------------------------------------------------------------------------------------------------------------------------------------------------------------------------------------------------------------------------------------------------------------------------------------------------------------------------------------------|---------|
|       | NOTES:<br>1. ALL DIMENSIONS IN MM<br>2. THIS DRAWING IS TO BE READ IN CONJUNCTION WITH ALL RELEVANT CONTRACT DOCUMENTS<br>3. THIS DRAWING IS TO BE READ IN CONJUNCTION WITH ALL ENGINEER'S DRAWINGS<br>4. DO NOT SCALE FROM THIS DRAWING<br>5. REPORT ANY ERRORS, CONTRADICTIONS, AND OMISSIONS TO THE ARCHITECT AS SOON AS POSSIBLE<br>KEY: |         |
|       | STRUCTURES TO BE DEMOLISHED 0 1 STRUCTURES TO BE REMAINED                                                                                                                                                                                                                                                                                    | 2 4 10m |