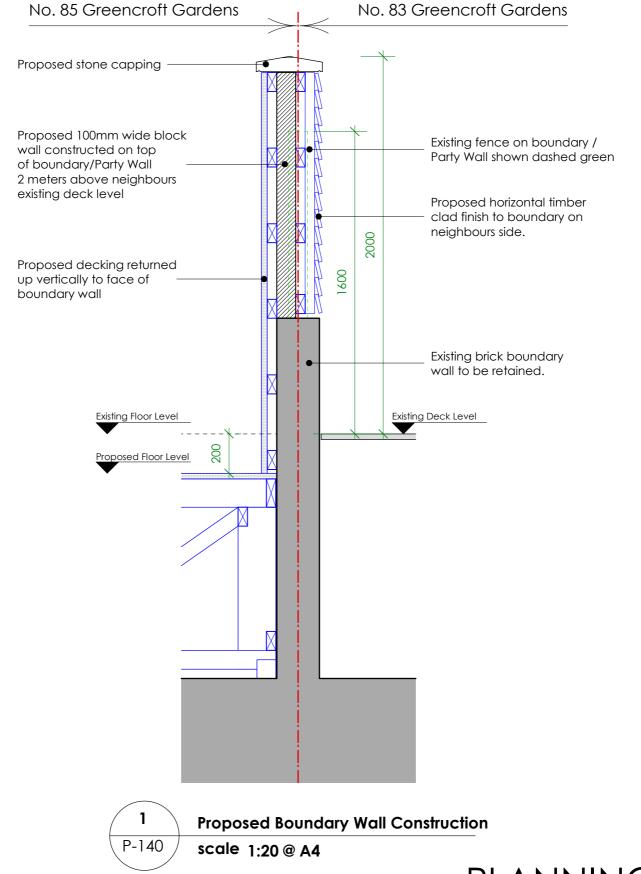

PLANNING

| hearycornelius No. 5 St. John's Lane London EC1M 4BH   T 020 7404 7771 F 020 7404 7772   www.healycomelius.com info@healycornelius.com   INTERIORS ARCHITECTURE TECHNOLOGY Terms & Conditions apply. Registered in England & Wales No. 5241828 | Drawing Title:                | •                     | d Boundary /<br>Construction |
|------------------------------------------------------------------------------------------------------------------------------------------------------------------------------------------------------------------------------------------------|-------------------------------|-----------------------|------------------------------|
| Client: Van Der Valk & de Bona                                                                                                                                                                                                                 | Scale:<br>1:20 @ A4           | Date:<br>25 Apr. 2016 | Drawn:<br>MOK                |
| Job Title: Flat 1, No. 85 Greencroft Gardens,<br>London NW6 3LJ                                                                                                                                                                                | Drawing Number:<br><b>13-</b> | 499-P-140             | Rev:                         |