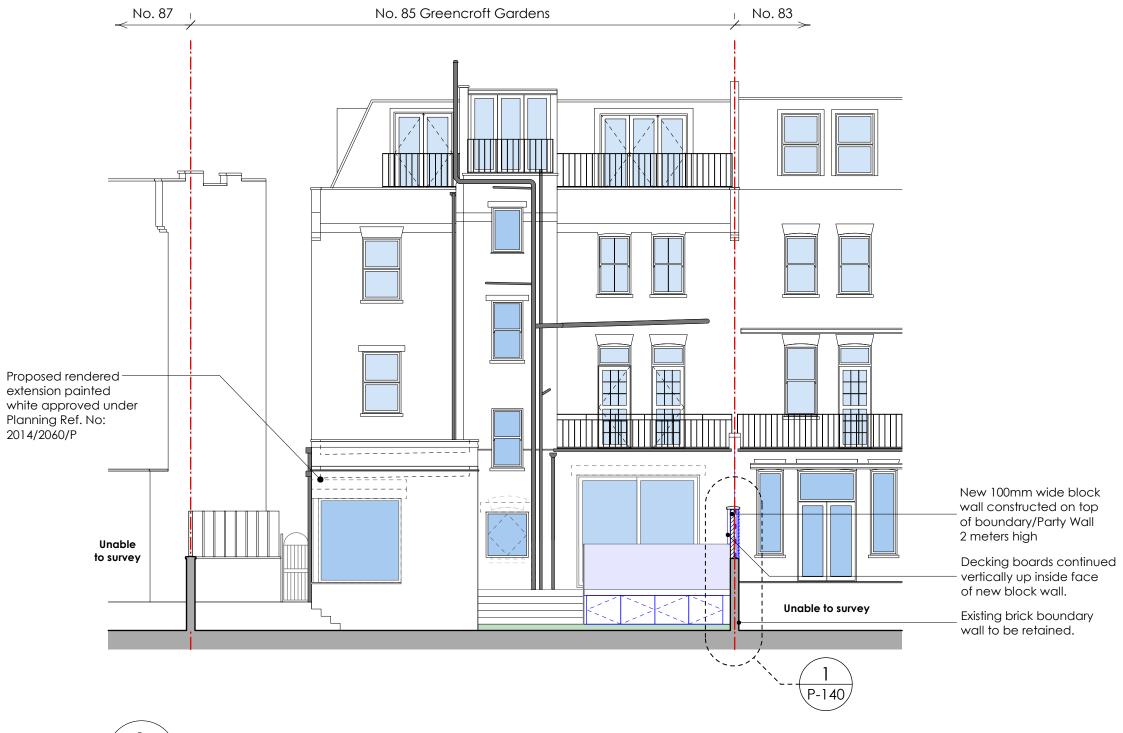

## **Proposed Rear Elevation**

scale 1:100 @ A3

## **PLANNING**

| Н    | Amendments to boundary/Party Wall construction                | MOK   | 25/04/16  |
|------|---------------------------------------------------------------|-------|-----------|
| G    | Reduced height of extension to match previously approved      | ROD I | 24/03/16  |
| F    | Reduced height of extension to match previously approved      | мок   | 04/02/16  |
| E    | Minor amendments to match existing height                     | NH    | 28/08/15  |
| D    | Minor amendments to fenestration                              | NH    | 18/08/15  |
| С    | Fenestration Amendments                                       | NH    | 12/08/'15 |
| В    | Revisions to Ground Floor Plan & removal of Basement proposal | мок   | 16/03/'15 |
| Α    | General revisions to layout                                   | мок   | 31/05/'14 |
| Rev: | Description                                                   | Drawn | Date      |

| healycornelius  No. 5 St. John's Lane London EC1M 4BH  T 020 7404 7771 F 020 7404 7772  www.healycornelius.com info@healycornelius.com  Terms & Conditions apply. Registered in England & Wales No. 5241828  CIAT | Drawing Title:               | Proposed Re        | ear Elevation |
|-------------------------------------------------------------------------------------------------------------------------------------------------------------------------------------------------------------------|------------------------------|--------------------|---------------|
| Van Der Valk & de Bona                                                                                                                                                                                            | Scale: 1:100 @ A3            | Date: 24 Mar. 2016 | Drawn: MOK    |
| Job Title: Flat 1, No. 85 Greencroft Gardens,<br>London NW6 3LJ                                                                                                                                                   | Drawing Number: 13-499-P-120 |                    | Rev:          |