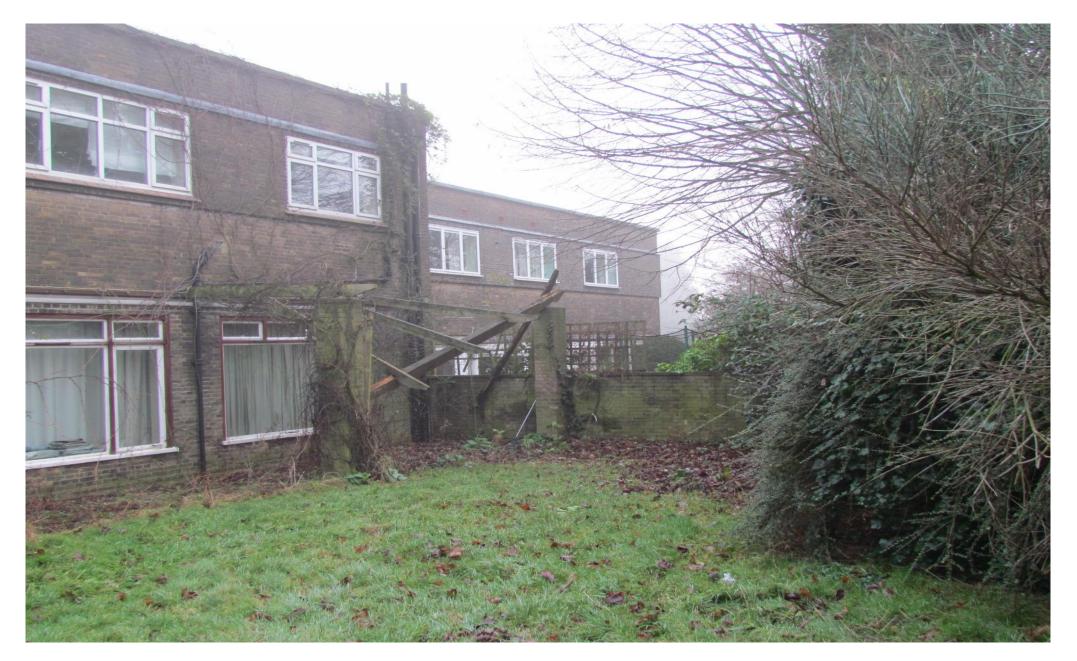

4 FROGNAL CLOSE LONDON NW3 6YB
Front Facade of No.4 Frognal Close as existing
Note Location of separate garage to No.4 (grey door) accessed from cul-de-sac

**4 FROGNAL CLOSE LONDON NW3 6YB** 

Part rear elevation of Nos 3 and 4 Frognal Close as existing <a href="Note">Note</a> Timber pergola to whole length of rear elevation to No. 4 Frognal Close supported off brick piers.