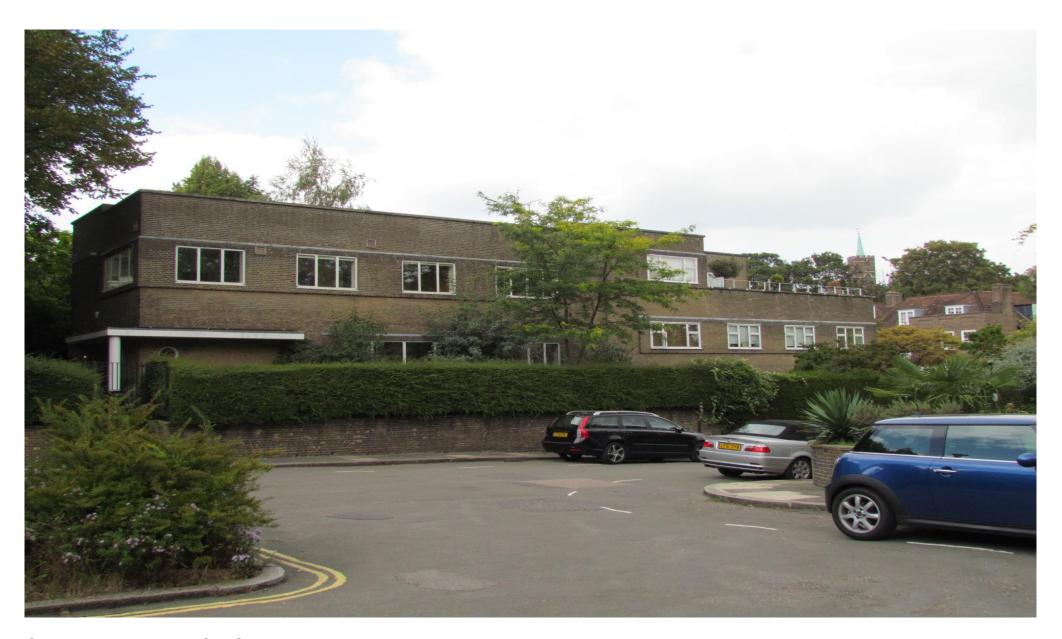

**4 FROGNAL CLOSE LONDON NW3 6YB**Front Facade of property as existing

4 FROGNAL CLOSE LONDON NW3 6YB

Front Facade of properties No.3 (left hand side) and No.4 Frognal Close as existing Note Location of separate garage to No. 3 accessed from cul-de-sac

4 FROGNAL CLOSE LONDON NW3 6YB
Front Facade of No.4 Frognal Close as existing
Note Location of separate garage to No.4 (grey door) accessed from cul-de-sac

**4 FROGNAL CLOSE LONDON NW3 6YB** 

Part rear elevation of Nos 3 and 4 Frognal Close as existing <a href="Note">Note</a> Timber pergola to whole length of rear elevation to No. 4 Frognal Close supported off brick piers.