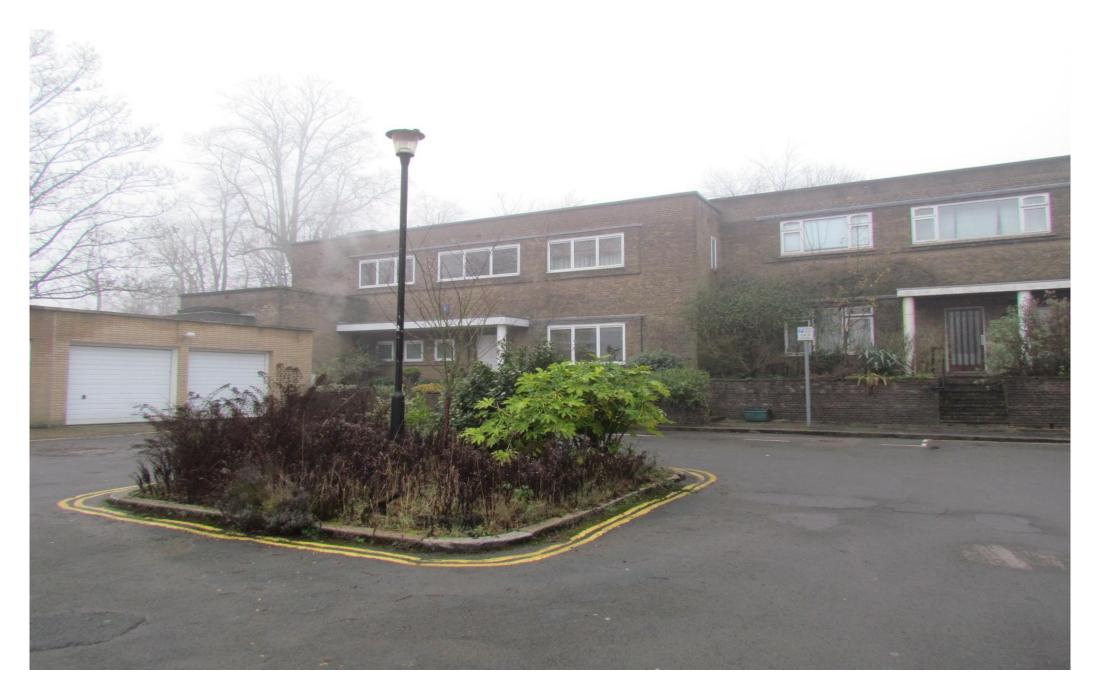

4 FROGNAL CLOSE LONDON NW3 6YB
Front Facade of No.4 Frognal Close as existing
Note Location of separate garage to No.4 (grey door) accessed from cul-de-sac

**4 FROGNAL CLOSE LONDON NW3 6YB** 

Part rear elevation of Nos 3 and 4 Frognal Close as existing <a href="Note">Note</a> Timber pergola to whole length of rear elevation to No. 4 Frognal Close supported off brick piers.