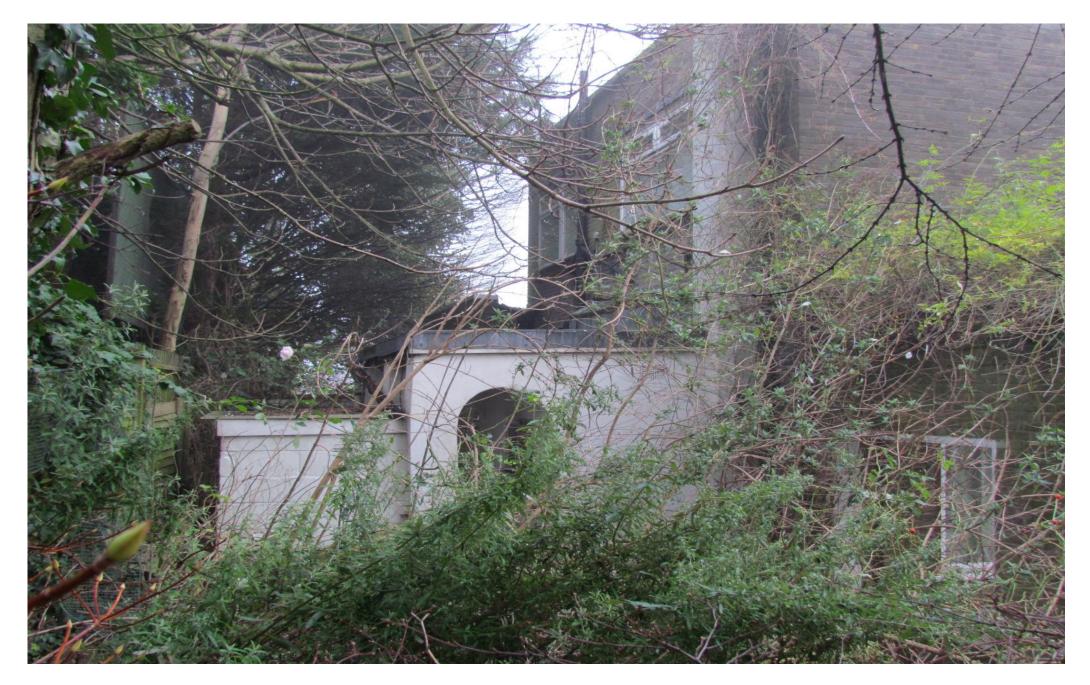

4 FROGNAL CLOSE LONDON NW3 6YB

Part side elevation of No.4 Frognal Close viewed from rear garden as existing <a href="Note">Note</a> Single storey structure from main building adjacent No. 42 Frognal Lane NW3

4 FROGNAL CLOSE LONDON NW3 6YB

Part side elevation of No.4 Frognal Close viewed from side access looking towards rear garden as existing Note Single storey structure from main building adjacent to boundary with No. 42 Frognal Lane NW3