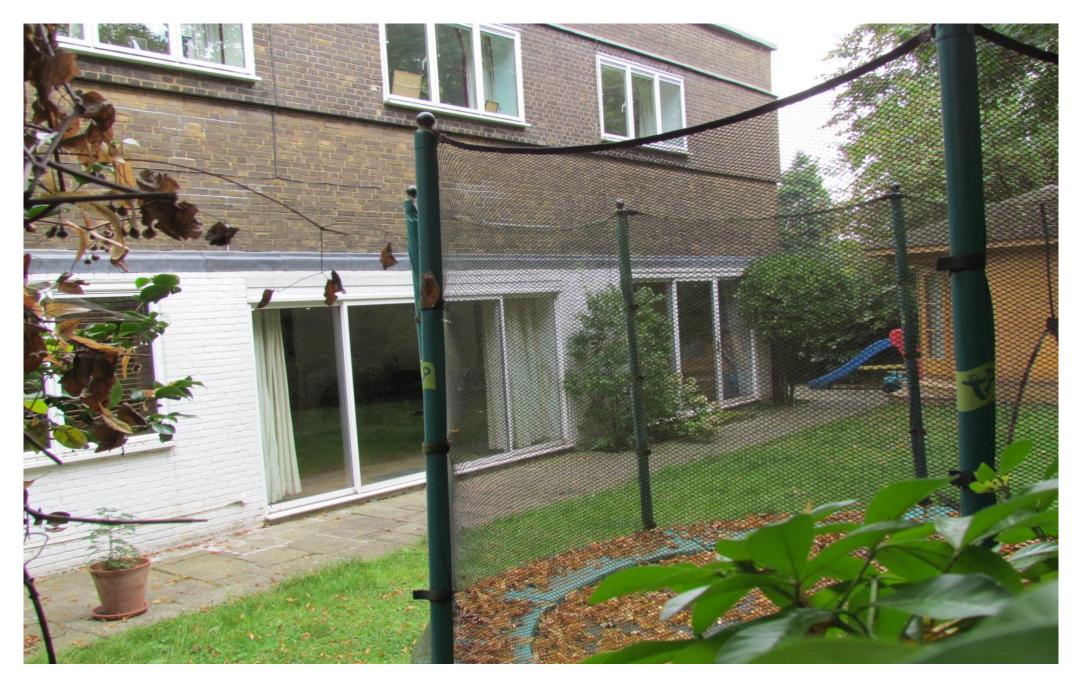

4 FROGNAL CLOSE LONDON NW3 6YB
Front Facade of No.4 Frognal Close as existing
Note Location of separate garage to No.4 (grey door) accessed from cul-de-sac

**4 FROGNAL CLOSE LONDON NW3 6YB** 

Part rear elevation of Nos 3 and 4 Frognal Close as existing <a href="Note">Note</a> Timber pergola to whole length of rear elevation to No. 4 Frognal Close supported off brick piers.