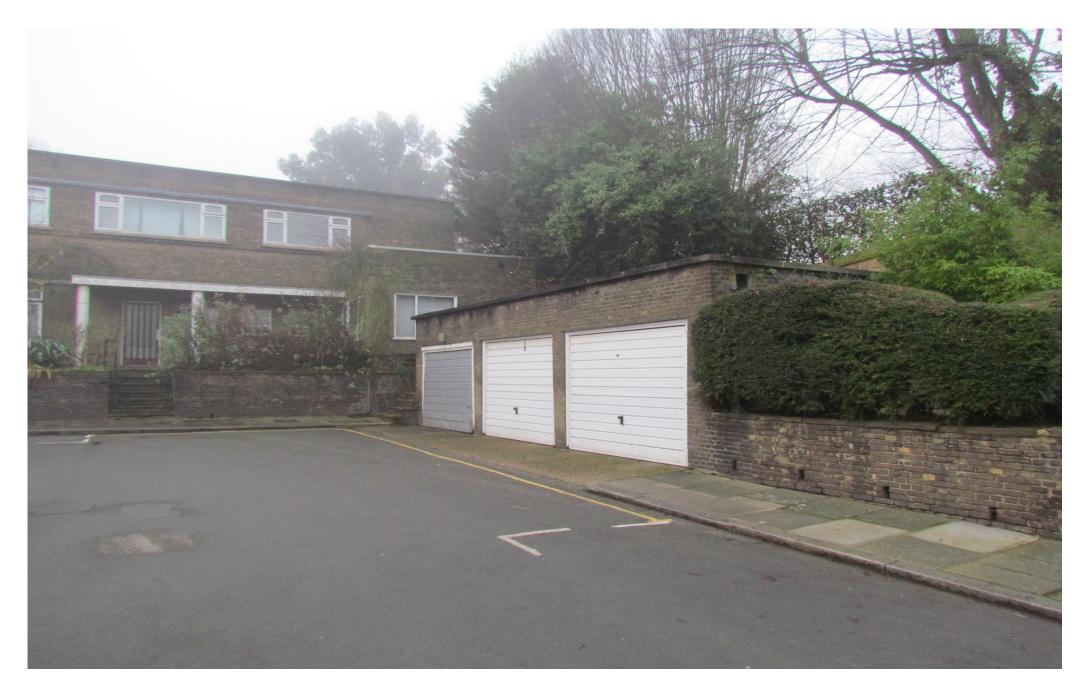

4 FROGNAL CLOSE LONDON NW3 6YB
Front Facade of No.4 Frognal Close as existing
Note Location of separate garage to No.4 (grey door) accessed from cul-de-sac

**4 FROGNAL CLOSE LONDON NW3 6YB** 

Part rear elevation of Nos 3 and 4 Frognal Close as existing <a href="Note">Note</a> Timber pergola to whole length of rear elevation to No. 4 Frognal Close supported off brick piers.