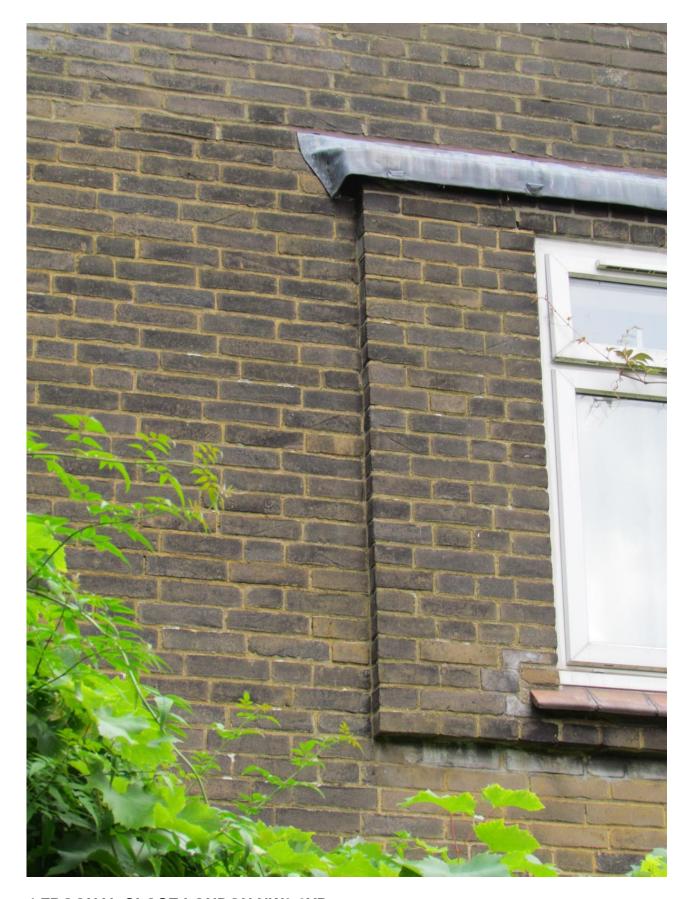

## **4 FROGNAL CLOSE LONDON NW3 6YB**

View of typical detail to first floor elevation, showing slightly projecting brick panel, incorporating first floor window openings. .

<u>Note</u> - This detail is part of the original design for this and all the other properties around the cul-desac. This detail is applied to all the first floor elevations incorporating windows. Two inch high buff facing brickwork is also a typical feature to this and all surrounding properties around the cul-desac.