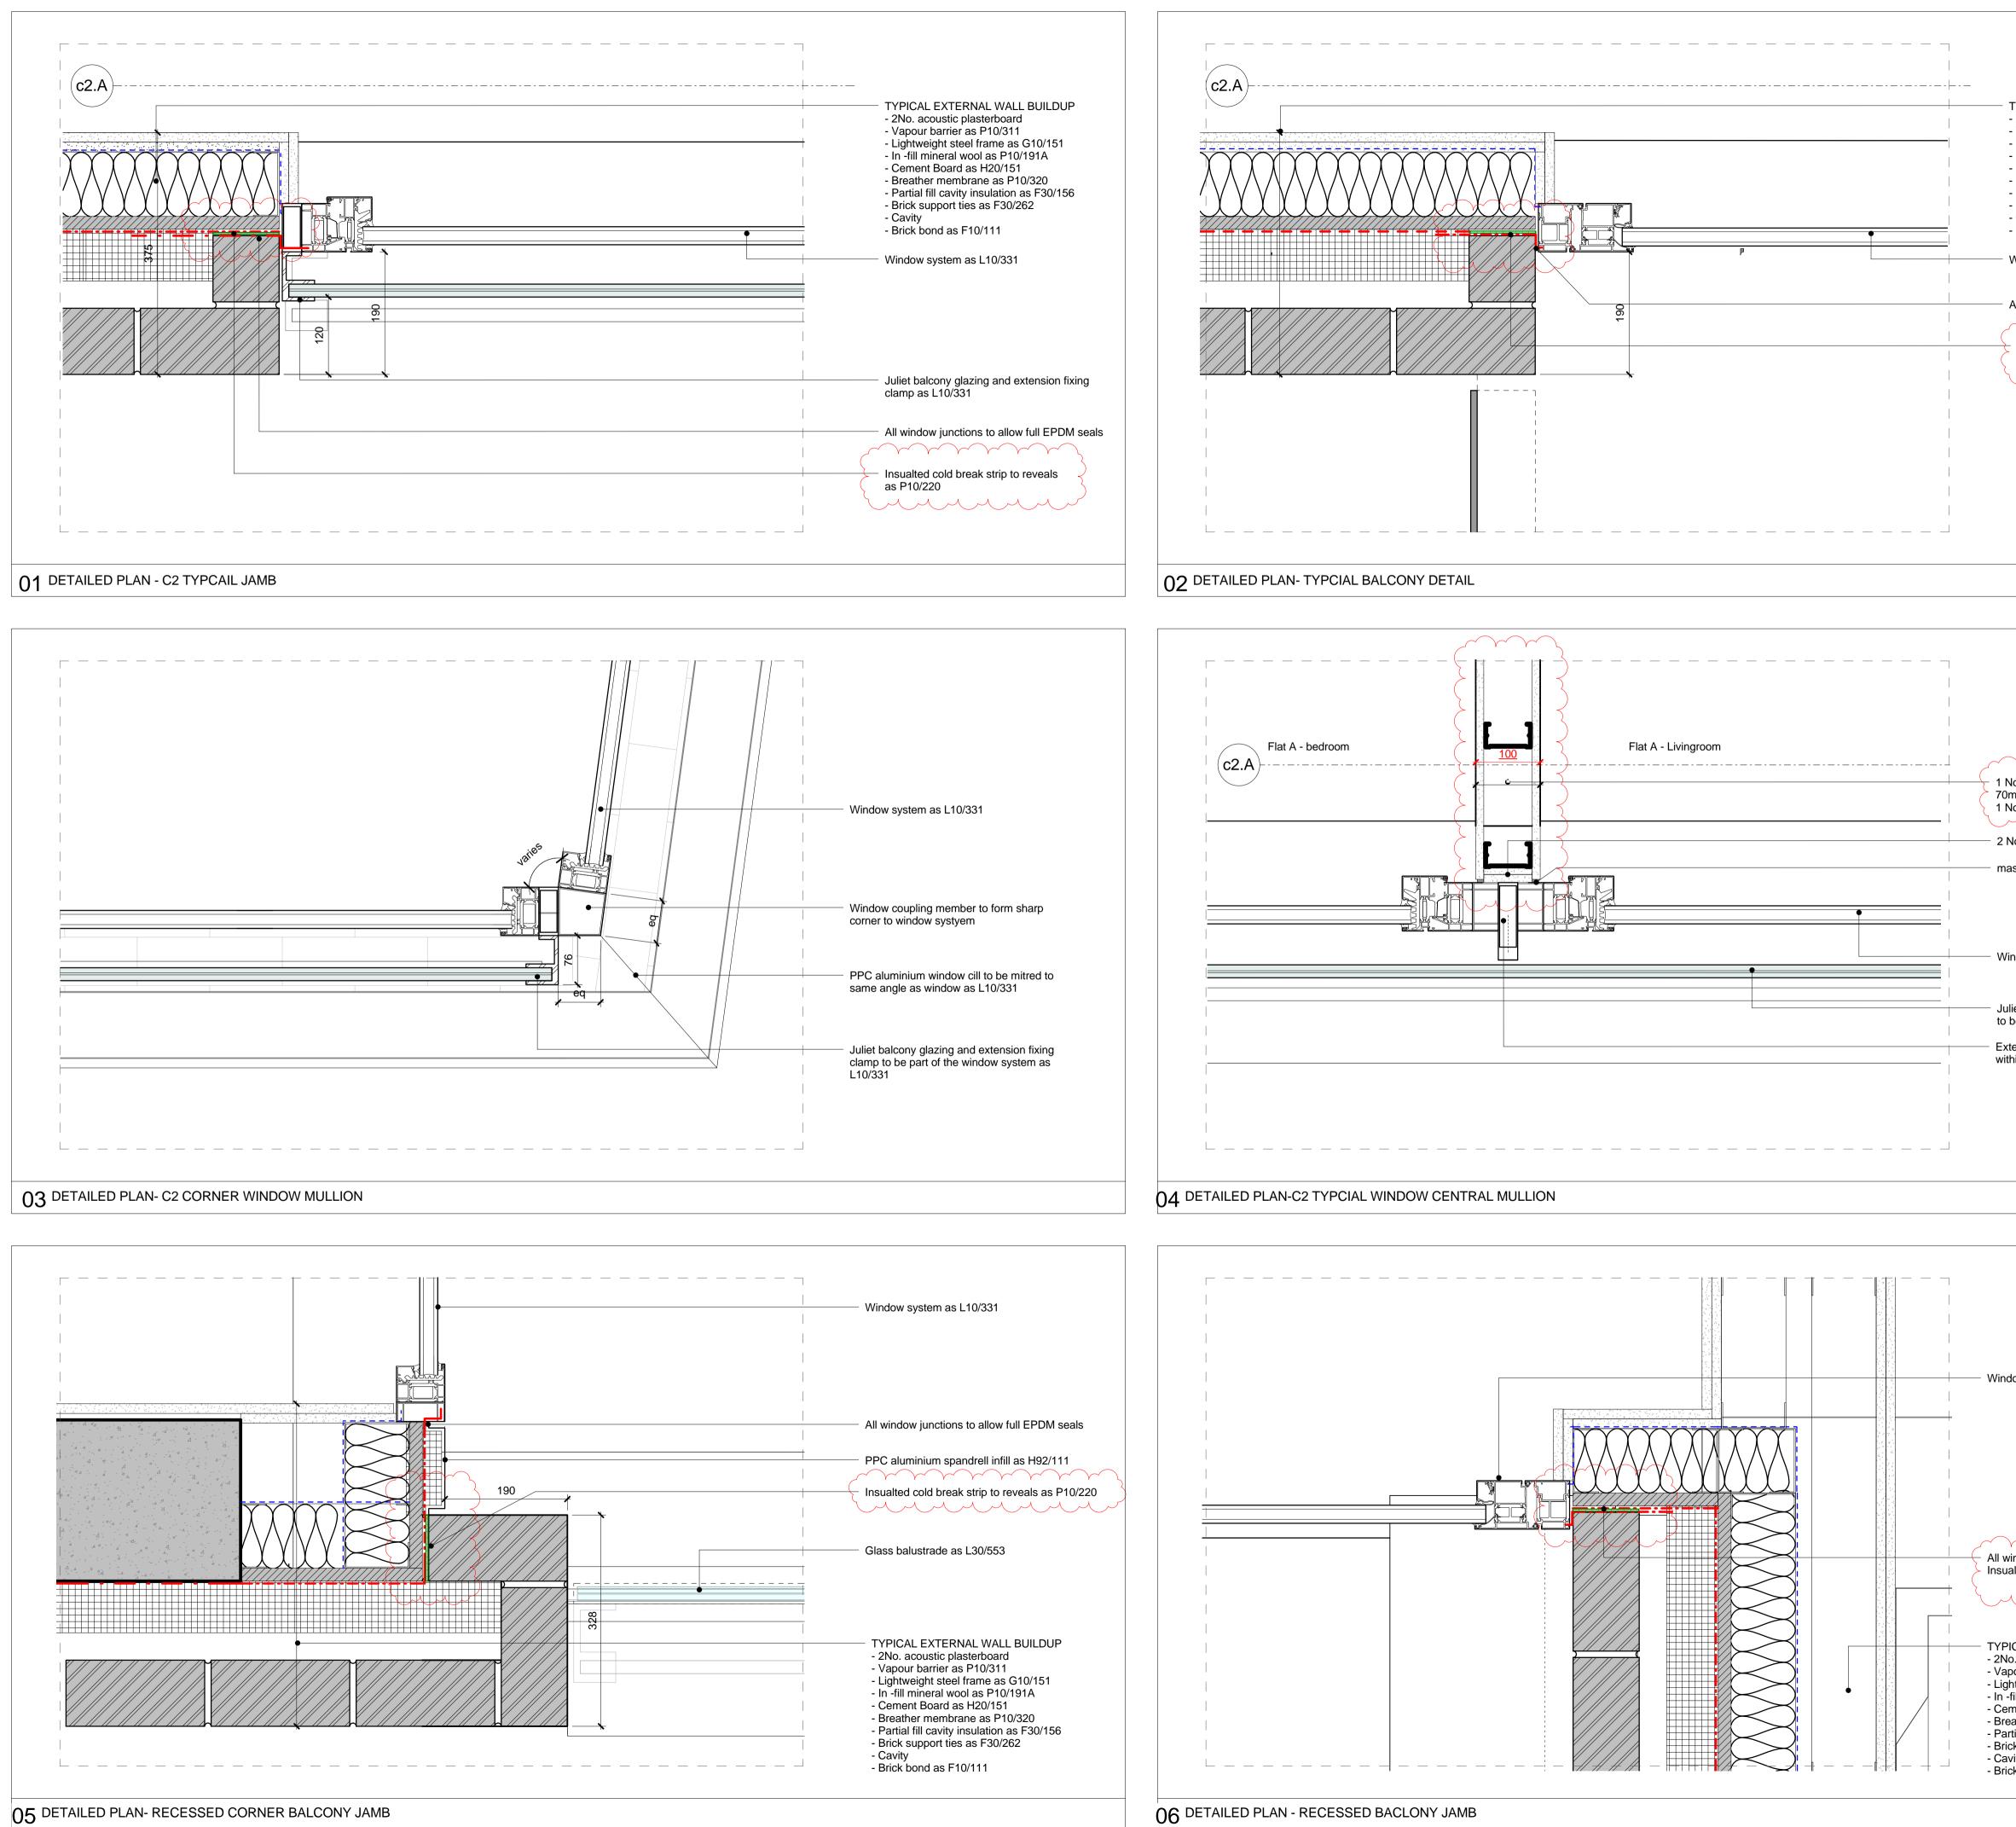

|                                                                                                     | KEY                                                                         |                                                                                                                                                   |  |
|-----------------------------------------------------------------------------------------------------|-----------------------------------------------------------------------------|---------------------------------------------------------------------------------------------------------------------------------------------------|--|
|                                                                                                     |                                                                             |                                                                                                                                                   |  |
|                                                                                                     |                                                                             |                                                                                                                                                   |  |
|                                                                                                     |                                                                             |                                                                                                                                                   |  |
|                                                                                                     |                                                                             |                                                                                                                                                   |  |
| TYPICAL EXTERNAL WALL BUILDUP                                                                       |                                                                             |                                                                                                                                                   |  |
| <ul> <li>2No. acoustic plasterboard</li> <li>Vapour barrier as P10/311</li> </ul>                   |                                                                             |                                                                                                                                                   |  |
| - Lightweight steel frame as G10/151<br>- In -fill mineral wool as P10/191A                         |                                                                             |                                                                                                                                                   |  |
| - Cement Board as H20/151                                                                           |                                                                             |                                                                                                                                                   |  |
| <ul> <li>Breather membrane as P10/320</li> <li>Partial fill cavity insulation as F30/156</li> </ul> |                                                                             |                                                                                                                                                   |  |
| - Brick support ties as F30/262                                                                     |                                                                             |                                                                                                                                                   |  |
| - Cavity<br>- Brick bond as F10/111                                                                 |                                                                             |                                                                                                                                                   |  |
|                                                                                                     |                                                                             |                                                                                                                                                   |  |
| Window system as L10/331                                                                            |                                                                             |                                                                                                                                                   |  |
|                                                                                                     |                                                                             |                                                                                                                                                   |  |
| All window junctions to allow full EPDM seals                                                       |                                                                             |                                                                                                                                                   |  |
|                                                                                                     |                                                                             |                                                                                                                                                   |  |
| Insualted cold break strip to reveals                                                               |                                                                             |                                                                                                                                                   |  |
| as P10/220                                                                                          |                                                                             |                                                                                                                                                   |  |
|                                                                                                     |                                                                             |                                                                                                                                                   |  |
|                                                                                                     |                                                                             |                                                                                                                                                   |  |
|                                                                                                     |                                                                             |                                                                                                                                                   |  |
|                                                                                                     |                                                                             |                                                                                                                                                   |  |
|                                                                                                     |                                                                             |                                                                                                                                                   |  |
|                                                                                                     |                                                                             |                                                                                                                                                   |  |
|                                                                                                     |                                                                             |                                                                                                                                                   |  |
|                                                                                                     |                                                                             |                                                                                                                                                   |  |
|                                                                                                     |                                                                             |                                                                                                                                                   |  |
|                                                                                                     |                                                                             |                                                                                                                                                   |  |
|                                                                                                     |                                                                             |                                                                                                                                                   |  |
|                                                                                                     | FOR EMPLOYERS                                                               | REQUIRMENTS                                                                                                                                       |  |
|                                                                                                     | 10/12/13                                                                    |                                                                                                                                                   |  |
|                                                                                                     | <b>┐</b> ┃                                                                  |                                                                                                                                                   |  |
|                                                                                                     | T 0 2 18/12/15 Issued for E                                                 | ER's                                                                                                                                              |  |
|                                                                                                     | T 0 1 26/06/15 Stage E Te                                                   |                                                                                                                                                   |  |
|                                                                                                     | REV DATE DESCRIPT                                                           | TION                                                                                                                                              |  |
|                                                                                                     | CONSULTANTS                                                                 |                                                                                                                                                   |  |
|                                                                                                     | CUNSULTANTS                                                                 | Stanley Sidings                                                                                                                                   |  |
|                                                                                                     | CLIENT:<br>CONTRACTOR:                                                      |                                                                                                                                                   |  |
|                                                                                                     | STRUCTURAL ENGINEER:                                                        | Walsh Group                                                                                                                                       |  |
| lo. 12.5 Gyproc Wallboard                                                                           | MECHANICAL ENGINEER:                                                        | Hoare Lea                                                                                                                                         |  |
| lo. 12.5 Gyproc Wallboard                                                                           | COST CONSULTANT:                                                            | Gardiner & Theobald                                                                                                                               |  |
|                                                                                                     | PROJECT MANAGER:                                                            | Gardiner & Theobald                                                                                                                               |  |
| lo. 12.5 Gyproc Wallboard                                                                           | ACOUSTIC CONSULTANT:                                                        | Hoare Lea                                                                                                                                         |  |
| istic seal                                                                                          | TRANSPORT CONSULTANT:                                                       |                                                                                                                                                   |  |
|                                                                                                     | PLANNING CONSULTANT:                                                        | Gerald Eve                                                                                                                                        |  |
|                                                                                                     |                                                                             | Fabrik                                                                                                                                            |  |
|                                                                                                     | CDM CO-ORDINATOR:                                                           | MSA Safety                                                                                                                                        |  |
|                                                                                                     |                                                                             |                                                                                                                                                   |  |
| indow system as L10/331                                                                             | NOTE                                                                        |                                                                                                                                                   |  |
|                                                                                                     | 1. Do not scale from this drawin                                            | ng.                                                                                                                                               |  |
|                                                                                                     | <ol> <li>All dimensions to be checked<br/>be his responsibility.</li> </ol> | d on site by the contractor and such dimensions to                                                                                                |  |
| liet balcony glazing and extension fixing clamp                                                     | Report all drawing errors, or                                               | nissions and discrepancies to the architect.<br>ed in an uncontrolled CAD format to enable others to                                              |  |
| be part of the window system as L10/331                                                             | use it as background informa                                                | ation to make alterations and/or additions. In that<br>mpanied by a PDF version. It is for those making                                           |  |
| tension fin to be coupled between opening lights                                                    | such alterations and addition                                               | is to ensure that they make use of current background                                                                                             |  |
| hin window system as L10/331                                                                        | 4. AHMM Ltd accepts no liabilit                                             | y for any such alterations or additions to the                                                                                                    |  |
|                                                                                                     | occur prior to alterations of a                                             | rising out of changes to background information which ditions being made.                                                                         |  |
|                                                                                                     |                                                                             |                                                                                                                                                   |  |
|                                                                                                     |                                                                             |                                                                                                                                                   |  |
|                                                                                                     |                                                                             |                                                                                                                                                   |  |
|                                                                                                     |                                                                             |                                                                                                                                                   |  |
|                                                                                                     | _                                                                           |                                                                                                                                                   |  |
|                                                                                                     |                                                                             |                                                                                                                                                   |  |
|                                                                                                     |                                                                             |                                                                                                                                                   |  |
|                                                                                                     |                                                                             |                                                                                                                                                   |  |
|                                                                                                     | ך                                                                           |                                                                                                                                                   |  |
|                                                                                                     |                                                                             |                                                                                                                                                   |  |
|                                                                                                     |                                                                             |                                                                                                                                                   |  |
|                                                                                                     |                                                                             |                                                                                                                                                   |  |
|                                                                                                     |                                                                             |                                                                                                                                                   |  |
|                                                                                                     |                                                                             |                                                                                                                                                   |  |
|                                                                                                     |                                                                             | ····                                                                                                                                              |  |
| dow system as L10/331                                                                               |                                                                             |                                                                                                                                                   |  |
|                                                                                                     |                                                                             | HAWLEY ROAD                                                                                                                                       |  |
|                                                                                                     |                                                                             |                                                                                                                                                   |  |
|                                                                                                     |                                                                             |                                                                                                                                                   |  |
|                                                                                                     |                                                                             |                                                                                                                                                   |  |
|                                                                                                     |                                                                             |                                                                                                                                                   |  |
|                                                                                                     |                                                                             |                                                                                                                                                   |  |
|                                                                                                     |                                                                             |                                                                                                                                                   |  |
|                                                                                                     |                                                                             |                                                                                                                                                   |  |
| vindow junctions to allow full EPDM seals and                                                       |                                                                             |                                                                                                                                                   |  |
| alted cold break strip to reveals as P10/220                                                        |                                                                             |                                                                                                                                                   |  |
| · · · · · · · · · · · · · · · · · · ·                                                               |                                                                             |                                                                                                                                                   |  |
|                                                                                                     |                                                                             |                                                                                                                                                   |  |
|                                                                                                     |                                                                             | LL MONAGHAN MORRIS                                                                                                                                |  |
| ICAL EXTERNAL WALL BUILDUP                                                                          | 5-23 OLD STREET, LONDON,                                                    | ARCHITECTS Ltd<br>5-23 OLD STREET, LONDON, EC1V 9HL<br>TEL 020 7251 5261 FAX 020 7251 5123 WEB WWW.AHMM.CO.UK<br>job title<br>CAMDEN LOCK VILLAGE |  |
| o. acoustic plasterboard                                                                            | TEL 020 7251 5261 FAX 020 7                                                 |                                                                                                                                                   |  |
| bour barrier as P10/311<br>htweight steel frame as G10/151                                          |                                                                             |                                                                                                                                                   |  |
| fill mineral wool as P10/191A                                                                       |                                                                             |                                                                                                                                                   |  |
| ment Board as H20/151<br>eather membrane as P10/320                                                 |                                                                             |                                                                                                                                                   |  |
| rtial fill cavity insulation as F30/156                                                             | WINDOW JAMB DET                                                             | I AILS                                                                                                                                            |  |
| ck support ties as F30/262<br>vity                                                                  | drawn by checked scale                                                      | status                                                                                                                                            |  |
| ck bond as F10/111                                                                                  | NL KH 1:5                                                                   |                                                                                                                                                   |  |
|                                                                                                     | project drawing                                                             |                                                                                                                                                   |  |
|                                                                                                     | 14045 0                                                                     | CX_(21)_ 6003 T02                                                                                                                                 |  |
|                                                                                                     |                                                                             |                                                                                                                                                   |  |
|                                                                                                     |                                                                             |                                                                                                                                                   |  |