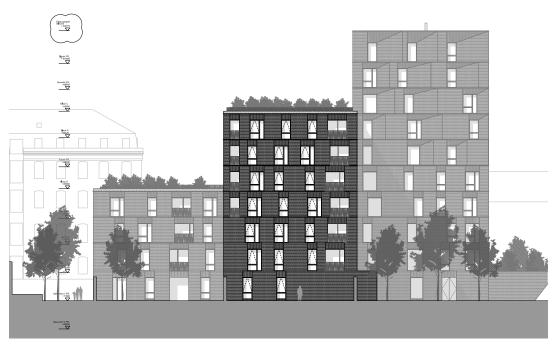

#### East elevation

Minor adjustments to window locations on facade to reflect amendments to internal flat arrangements.

Updated flue locations.