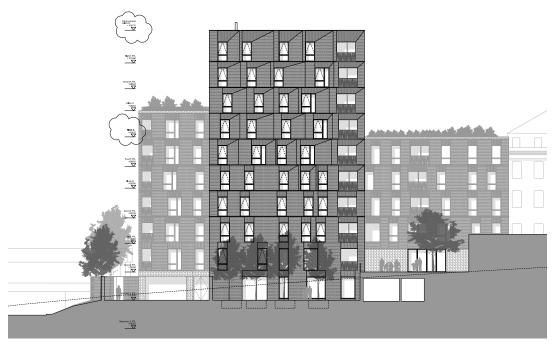

#### North elevation

Minor adjustments to window locations on facade to reflect amendments to internal flat arrangements. Updated flue locations.

Consented scheme

Proposed scheme