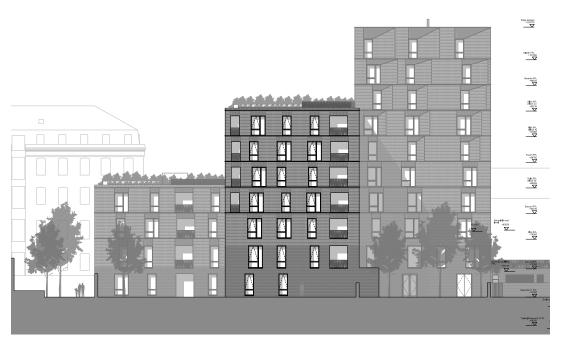

#### East elevation

Minor adjustments to window locations on facade to reflect amendments to internal flat arrangements.

Updated flue locations.