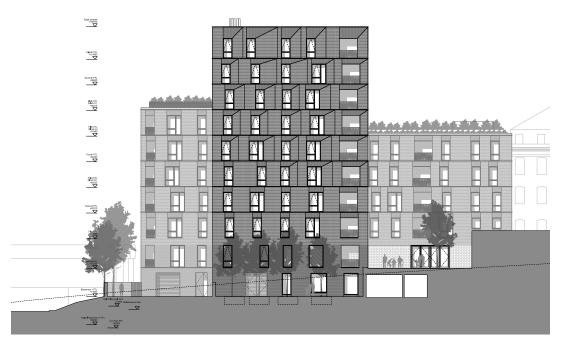

#### North elevation

Minor adjustments to window locations on facade to reflect amendments to internal flat arrangements. Updated flue locations.

Consented scheme

Proposed scheme