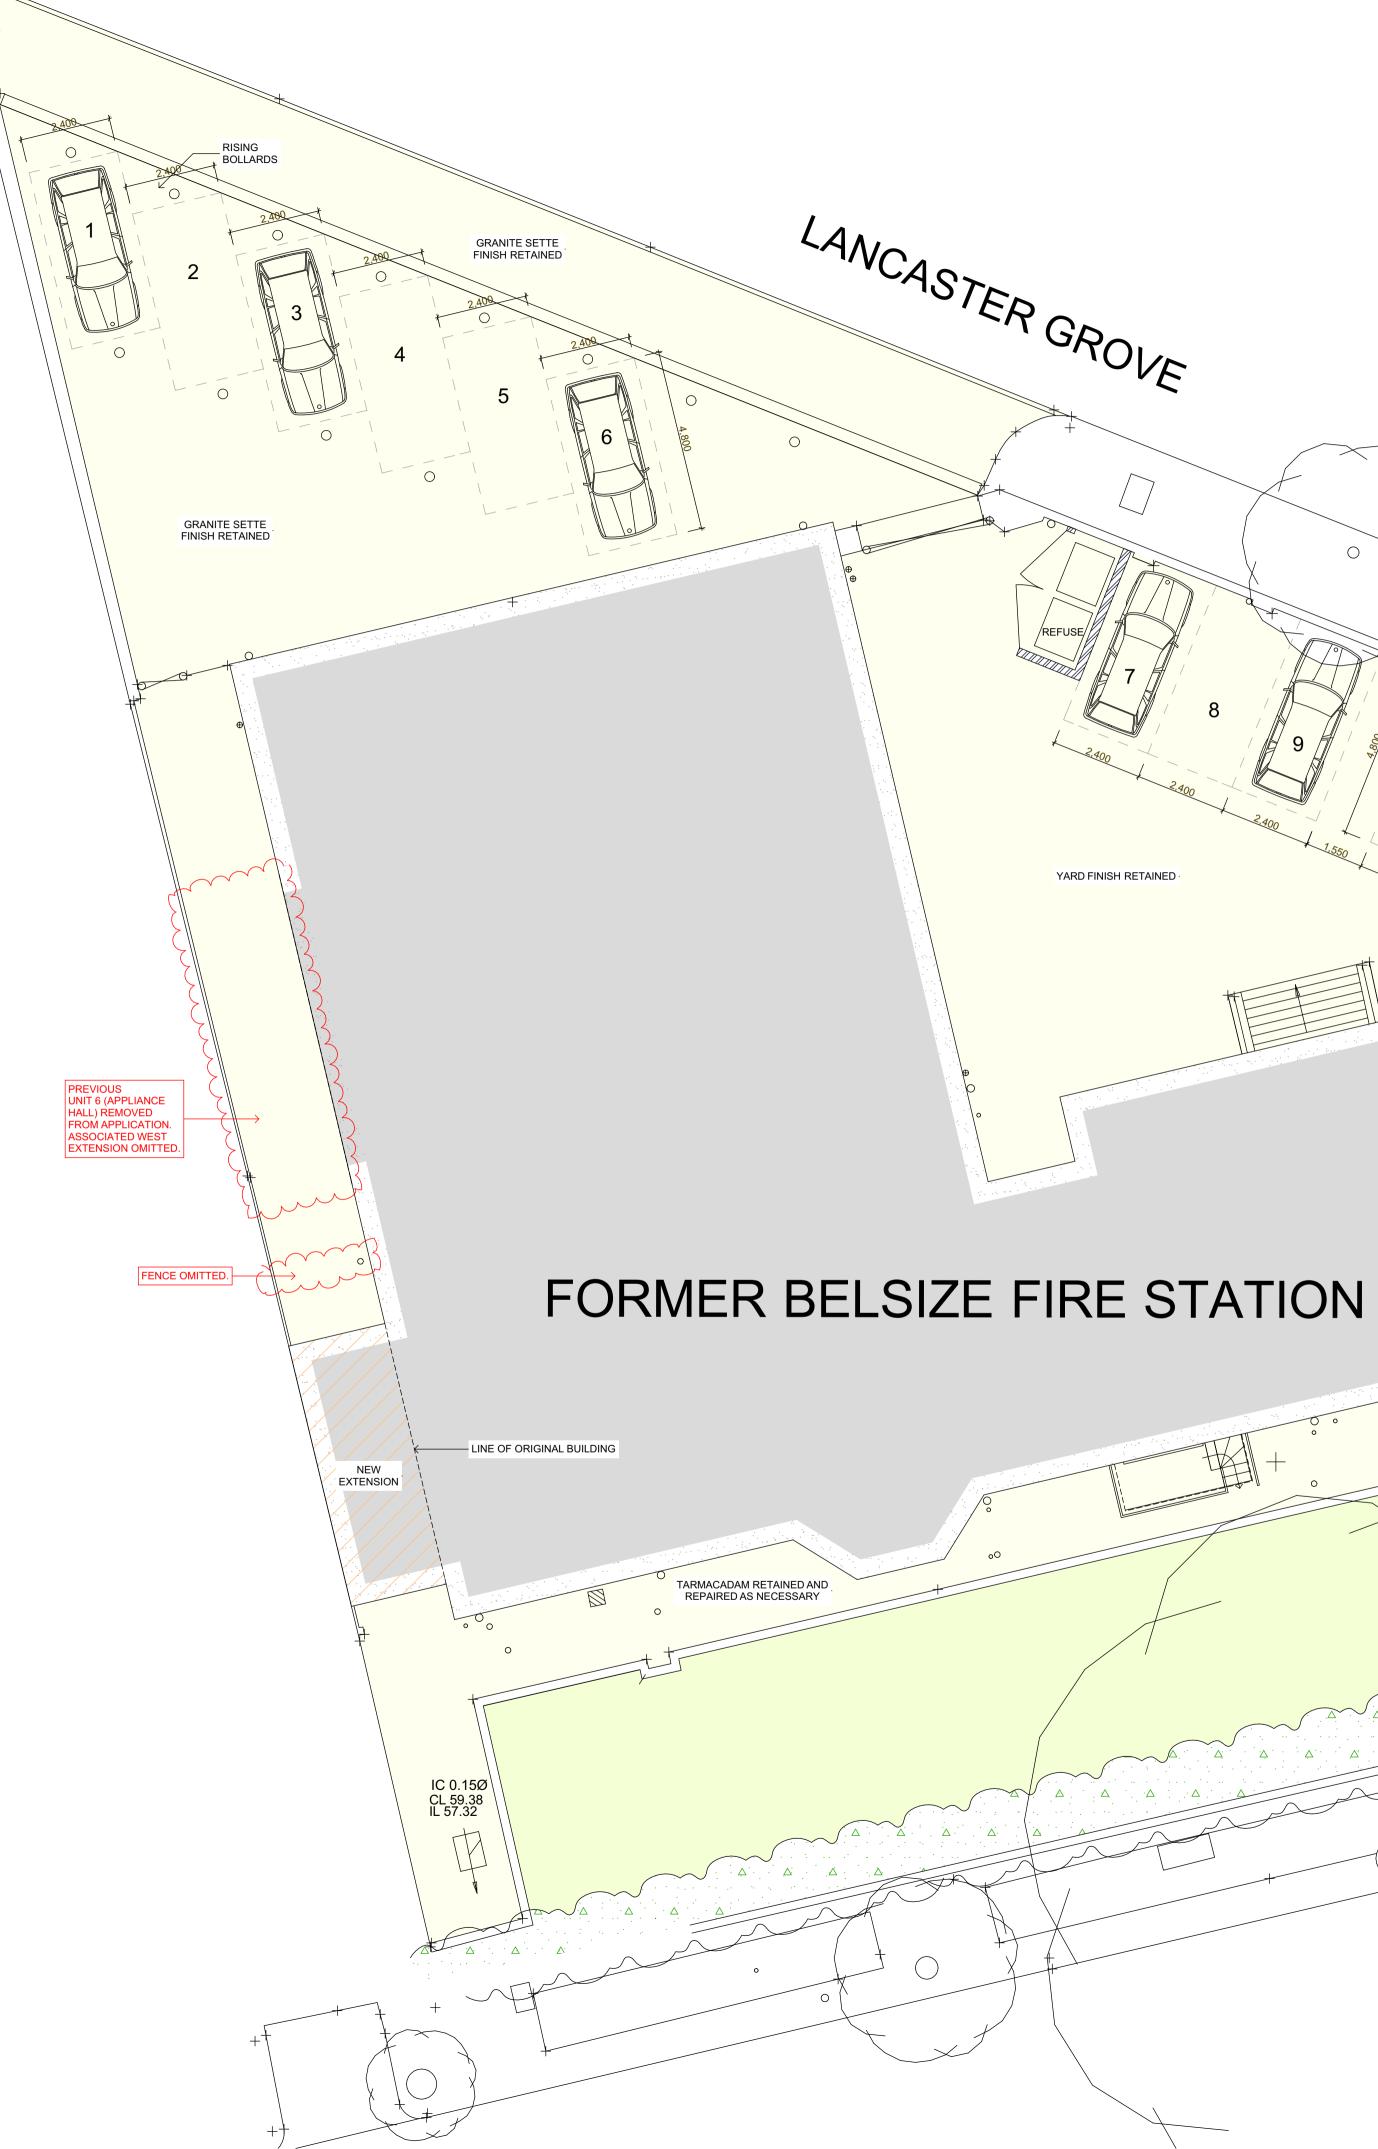

## $\bigcirc$ YARD FINISH RETAINED NEW EXTENSION LINE OF ORIGINAL BUILDING -----TARMACADAM RETAINED AND REPAIRED AS NECESSARY ETON AVENUE

## PROPOSED SITE PLAN

|                    | The copyright of this draw<br>SHAUN KNIGHT ARCH<br>and may not be reproduced                                            | ITECTURE                                                                                | LIMITED                        |
|--------------------|-------------------------------------------------------------------------------------------------------------------------|-----------------------------------------------------------------------------------------|--------------------------------|
|                    | Written consent.                                                                                                        | GIA                                                                                     |                                |
|                    | <u>36 Lancaster Grove</u>                                                                                               | GIA<br>M <sup>2</sup>                                                                   | FT <sup>2</sup>                |
| 2                  | APARTMENT 1<br>APARTMENT 2                                                                                              | 52<br>55                                                                                |                                |
| >                  | APARTMENT 2<br>APARTMENT 3                                                                                              | 55                                                                                      |                                |
| >                  | APARTMENT 4                                                                                                             | 51                                                                                      |                                |
| $\left\{ \right\}$ | APARTMENT 5<br>APARTMENT 6                                                                                              | 128<br>0                                                                                |                                |
| 2                  | APARTMENT 7                                                                                                             | 82                                                                                      |                                |
| Ş                  | APARTMENT 8                                                                                                             | 90                                                                                      |                                |
| Ś                  | APARTMENT 9<br>APARTMENT 10                                                                                             | 123<br>79                                                                               |                                |
| Ş                  | APARTMENT 11                                                                                                            | 51                                                                                      |                                |
|                    |                                                                                                                         | 762                                                                                     | 8199                           |
|                    |                                                                                                                         |                                                                                         |                                |
|                    |                                                                                                                         |                                                                                         |                                |
|                    | $\bigwedge$                                                                                                             | 1                                                                                       |                                |
|                    |                                                                                                                         |                                                                                         |                                |
|                    |                                                                                                                         |                                                                                         |                                |
|                    |                                                                                                                         |                                                                                         |                                |
|                    | REV A 31/03/2016                                                                                                        |                                                                                         |                                |
|                    | - ACCOMMODATION SCHEDU<br>REV B 18/04/2016                                                                              | ULE AMENDE                                                                              | D                              |
|                    | - UNIT 6 OMITTED FROM APP<br>- ACCOMMODATION SCHED                                                                      |                                                                                         | D                              |
|                    |                                                                                                                         |                                                                                         | -                              |
|                    |                                                                                                                         |                                                                                         |                                |
|                    |                                                                                                                         |                                                                                         |                                |
|                    | PLANNING                                                                                                                |                                                                                         |                                |
| Ц                  |                                                                                                                         |                                                                                         |                                |
| J A                |                                                                                                                         |                                                                                         |                                |
| Ĺ                  |                                                                                                                         |                                                                                         | Λ                              |
|                    |                                                                                                                         | $\langle  $                                                                             |                                |
|                    |                                                                                                                         | $\setminus //$                                                                          |                                |
| j                  |                                                                                                                         |                                                                                         |                                |
|                    |                                                                                                                         |                                                                                         | $\square$                      |
| ]                  |                                                                                                                         |                                                                                         |                                |
|                    |                                                                                                                         |                                                                                         |                                |
|                    |                                                                                                                         |                                                                                         |                                |
|                    | SHAUN                                                                                                                   | $\langle N \rangle$                                                                     | ĴĦŢ                            |
|                    | SHAUN I<br>ARCHITI                                                                                                      | <b>,</b>                                                                                | <b>-</b>                       |
|                    | ARCHITI                                                                                                                 | ECT                                                                                     | URE                            |
|                    | ARCHIT<br>40 FALCON RO<br>TW12                                                                                          | ECT<br>AD,HAMF<br>2RA                                                                   | URE                            |
|                    | ARCHIT<br>40 FALCON RO<br>TW12<br>07824 81                                                                              | ECT<br>AD,HAMF<br>2RA<br>5 258M                                                         | URE                            |
|                    | ARCHIT<br>40 FALCON RO<br>TW12                                                                                          | AD,HAMF<br>2RA<br>5 258M<br>4949T<br>@hotmail                                           | URE<br>PTON<br>.co.uk          |
|                    | ARCHIT<br>40 FALCON RO<br>TW12<br>07824 81<br>0208 979<br>E:skarchitecture<br>W:shaunknightar                           | AD, HAMF<br>2RA<br>5 258M<br>4949T<br>@hotmail<br>chitecture                            | URE<br>PTON<br>.co.uk<br>e.com |
|                    | ARCHITI<br>40 FALCON RO<br>TW12<br>07824 81<br>0208 979<br>E:skarchitecture<br>W:shaunknightar<br>PROJECT: 36 LA<br>GRO | AD,HAMF<br>2RA<br>5 258M<br>4949T<br>@hotmail<br>chitecture<br>ANCAST                   | URE<br>PTON<br>.co.uk<br>e.com |
|                    | ARCHITI<br>40 FALCON RO<br>TW12<br>07824 81<br>0208 979<br>E:skarchitecture<br>W:shaunknightar<br>PROJECT: 36 LA<br>GRO | AD,HAMF<br>2RA<br>5 258M<br>4949T<br>@hotmail<br>chitecture<br>ANCAST                   | URE<br>PTON<br>.co.uk<br>e.com |
|                    | ARCHITI<br>40 FALCON RO<br>TW12<br>07824 81<br>0208 979<br>E:skarchitecture<br>W:shaunknightar<br>PROJECT: 36 LA<br>GRO | AD,HAMF<br>2RA<br>5 258M<br>4949T<br>@hotmail<br>chitecture<br>ANCAST                   | URE<br>PTON<br>.co.uk<br>e.com |
|                    | ARCHITI<br>40 FALCON RO<br>TW12<br>07824 81<br>0208 979<br>E:skarchitecture<br>W:shaunknightar<br>PROJECT: 36 LA<br>GRO | AD, HAMF<br>2RA<br>5 258M<br>4949T<br>@hotmail<br>chitecture<br>ANCAST<br>VE<br>SED SIT | URE<br>PTON<br>.co.uk<br>e.com |