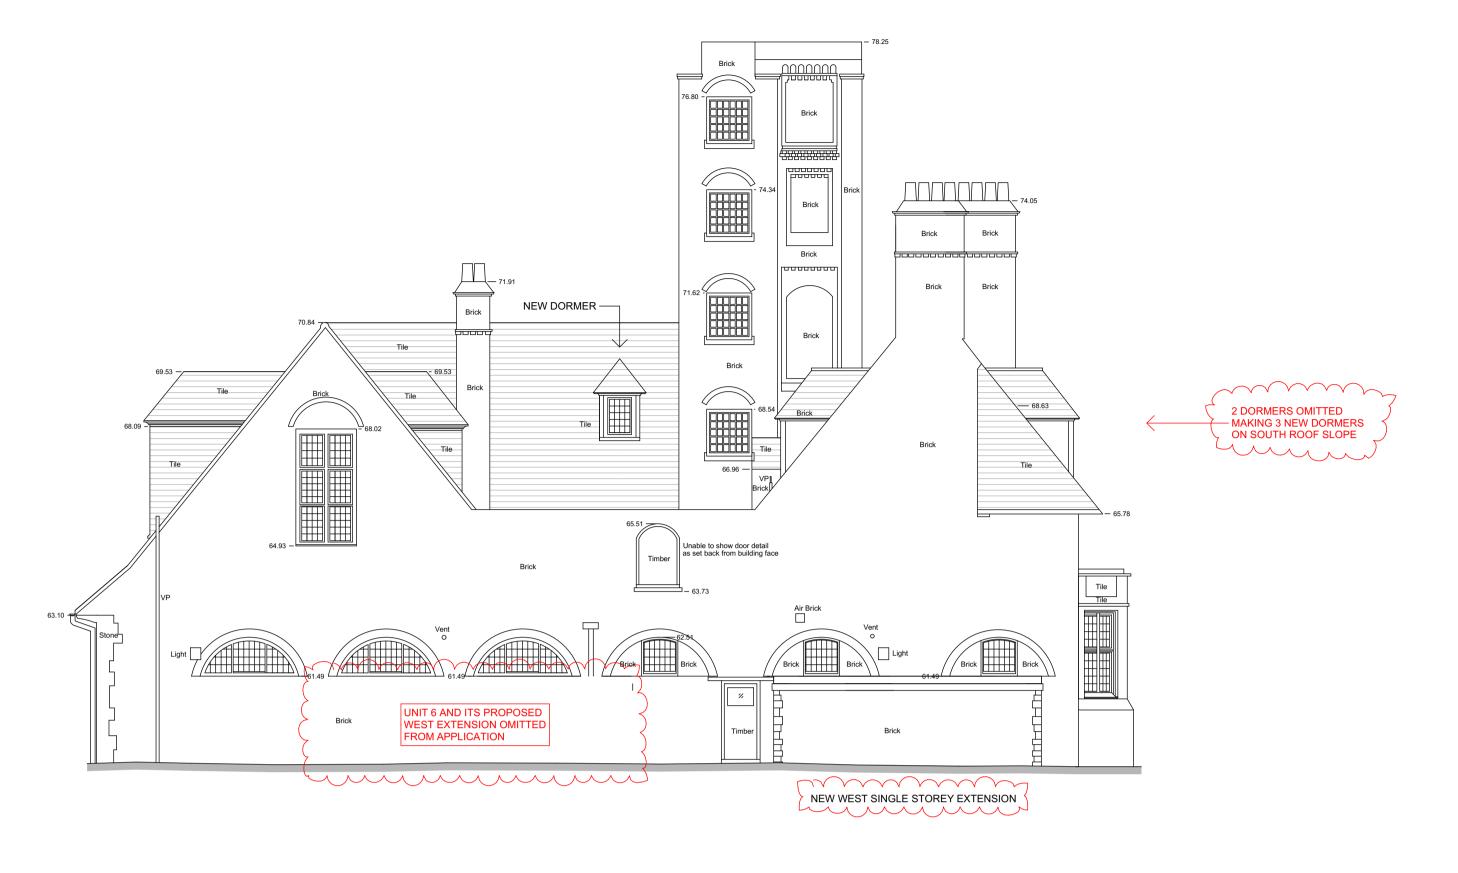

# PROPOSED WEST ELEVATION

## EXISTING WEST ELEVATION

REV B 31/03/2016
- 2 NUMBER DORMERS OMITTED FROM SOUTH ELEVATION

REV C 18/04/2016 - UNIT 6 OMITTED FROM APPLICATION

#### - NOTE AMENDED