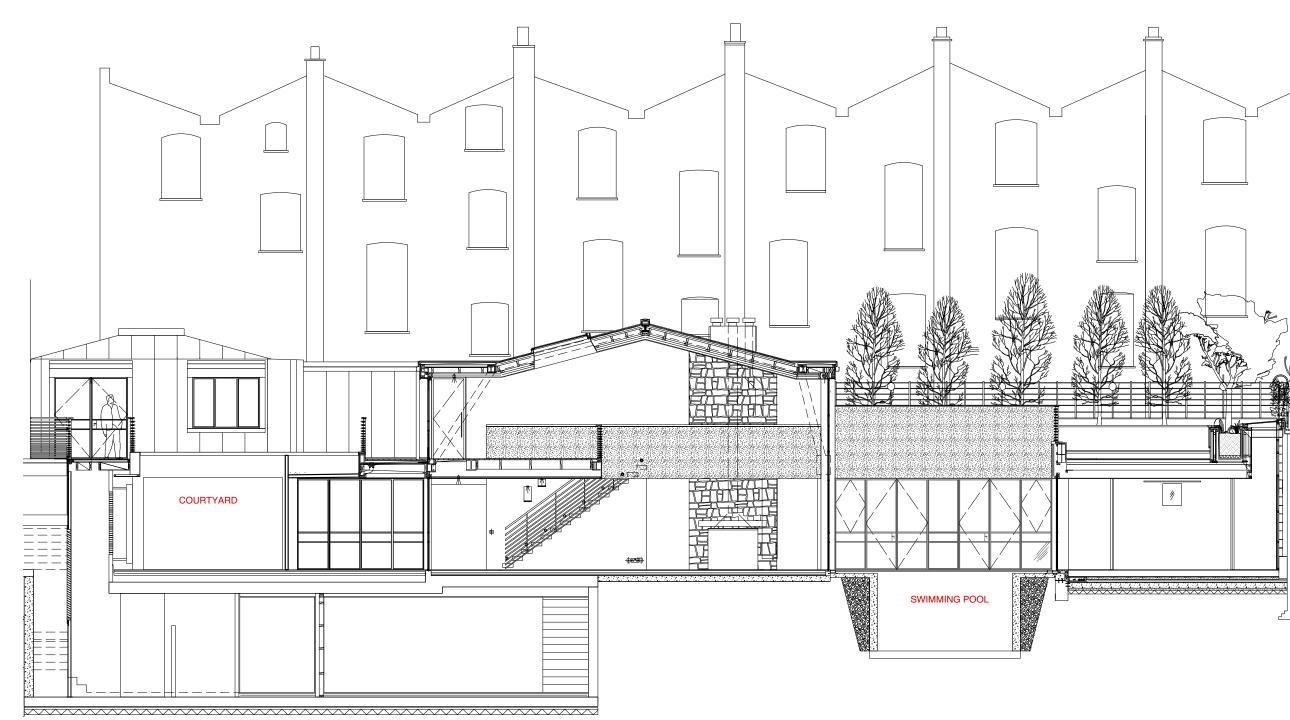

ard Primrose Hill London NW1

drawing title

10

# Ground Floor Plan as existing

 date
 drawn by
 revision

 Feb 2016
 OB
 P1

 scale
 checked by
 drawing

242.101

#### 1:100@A3 OB



0 1 2

#### © 2015 Syte Architects Limited

drawing is copyright

use figured dimensions

if the drawing exceeds the quantities in any way the architects are to be informed before work is commenced drawing to be read in conjunction with struc



revision notes P1: 19.02.16 Initial Planning Issue

Syte

## Fitzroy Yard Primrose Hill London NW1

drawing title

scale

10

| First Floor Plan<br>as existing |          |          |  |
|---------------------------------|----------|----------|--|
| date                            | drawn by | revision |  |

Feb 2016 OB

checked by drawing

P1

1:100@A3 OB 242.102





© 2015 Syte Architects Limited

use figured dimensions - do not scale dimensions from drawing

drawing is copyright