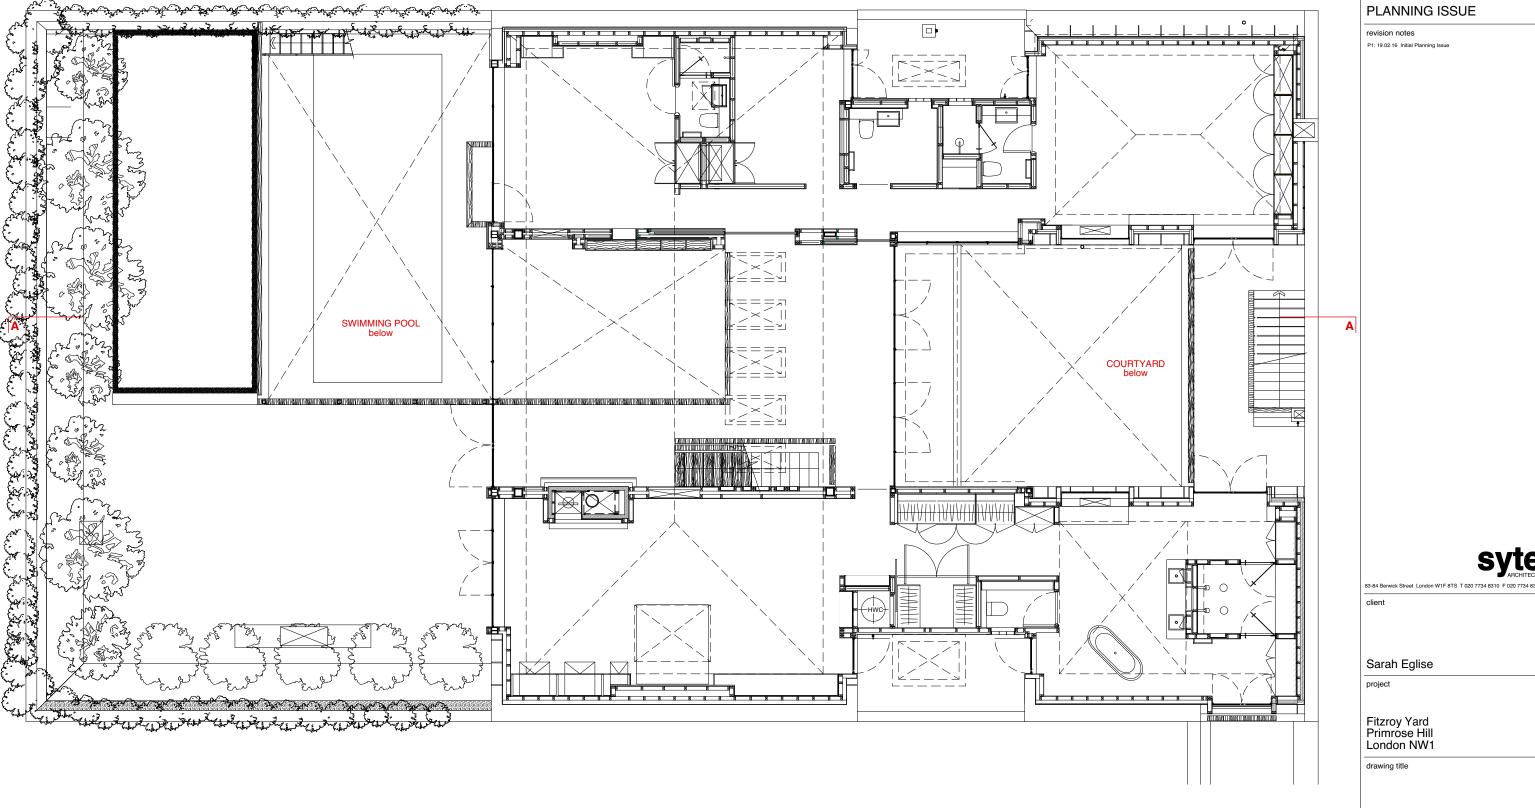

## Fitzroy Yard Primrose Hill London NW1

drawing title

scale

10

| First Floor Plan<br>as existing |          |          |  |
|---------------------------------|----------|----------|--|
| date                            | drawn by | revision |  |

Feb 2016 OB

checked by drawing

P1

1:100@A3 OB 242.102

© 2015 Syte Architects Limited

use figured dimensions - do not scale dimensions from drawing

drawing is copyright