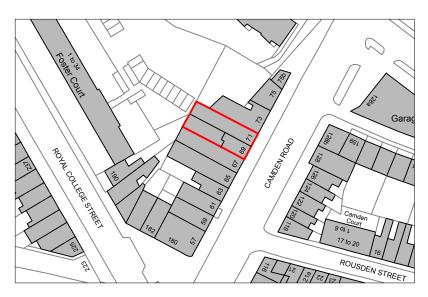

## **Location Plan**

Scale 1:1250

0 10 20 30 40 50 60 70 80 90 100m

#### SITE

71 Camden Road, London, NW1 9EU