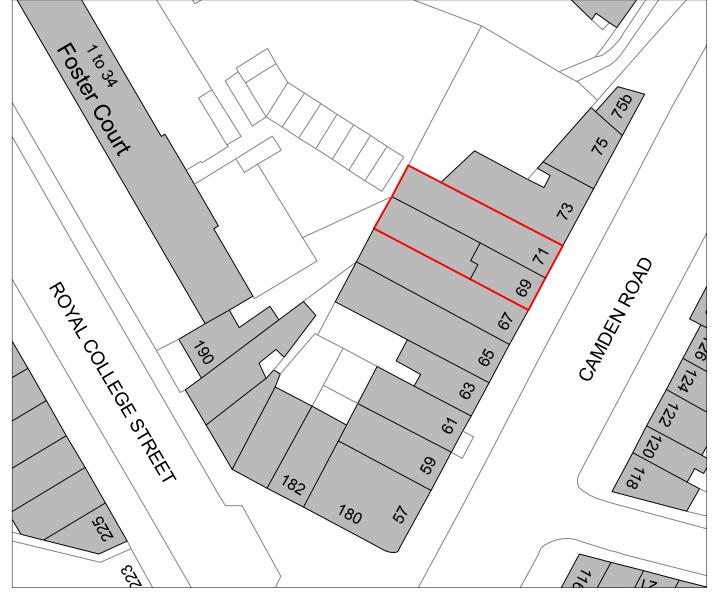

# Existing/Proposed Block Plan

Scale 1:500

#### SITE

71 Camden Road, London, NW1 9EU