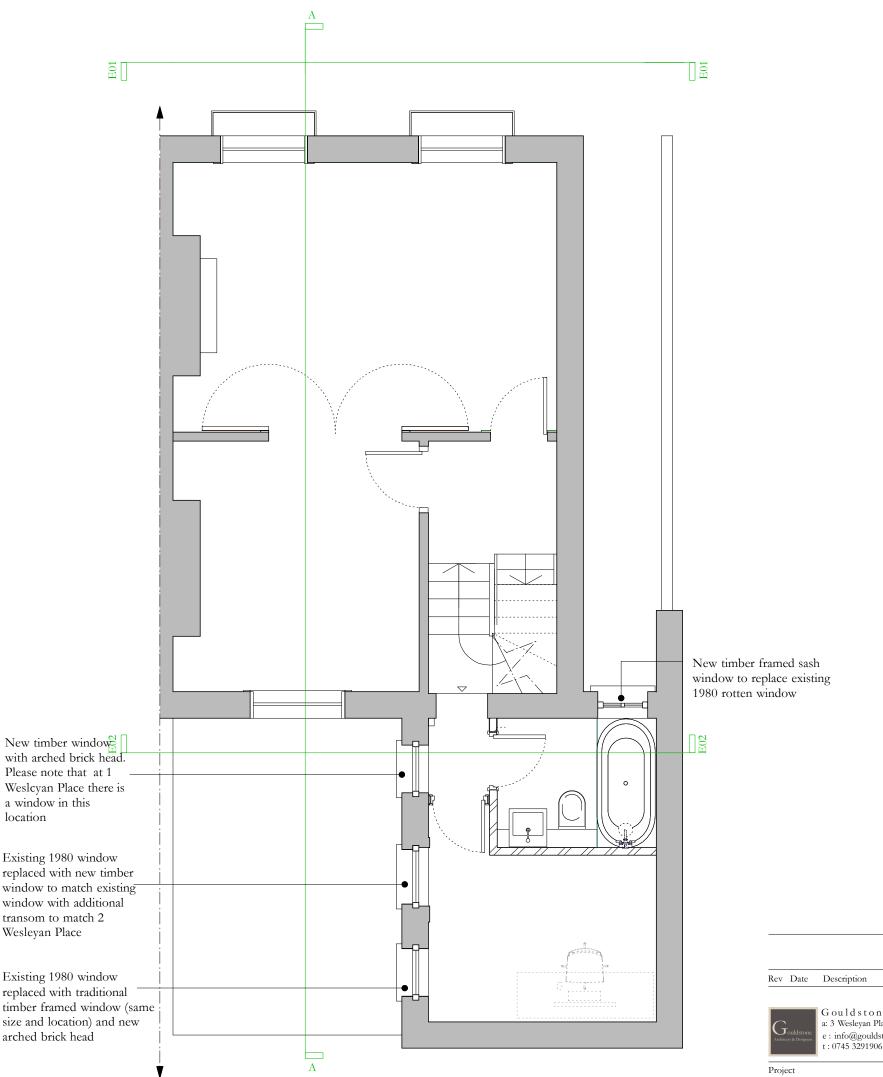

Gouldstone Architects a: 3 Wesleyan Place, NW5 1LG e : info@gouldstonearchitects.co.uk t : 0745 3291906

3 Wesleyan Place, NW5

Drawing Title

Proposed First Floor

Scale 1:50

New fabric Date Notes : Existing fabric construction. 2m 4m 6m 8m 10m 500 1 m $7 \mathbf{m}$ 3m