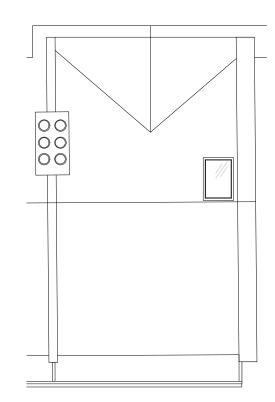

Revisions

**Rear Elevation** 2

© This drawing is the property of Richard Mitzman Architects. No disclosure or copy of it may be made without the written permission of Richard Mitzman Architects.

- For Construction Purposes: Do not scale this drawing. All dimensions and levels to be checked on site. Discrepancies to be reported to Richard Mitzman Arbitect before reported to Richard Mitzman
- Architects before proceeding.
  If in any doubt about information on this drawing contact Richard Mitzman Architects.

### 0 1 5m RICHARD MITZMAN architects IIp RMa 020 7722 8525 Unit 1 Primrose Mews mail@richardmitzman.com Sharpleshall Street www.richardmitzman.com . London NW1 8YW

client

Mr Scanlan & Mrs Nassiri

project

1 Chamberlain Street NW1 8XB

drawing title

Existing Front and Rear Elevation