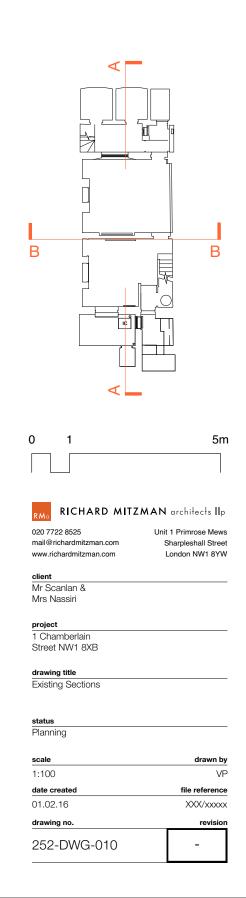

Revisions

**Rear Elevation** 2

© This drawing is the property of Richard Mitzman Architects. No disclosure or copy of it may be made without the written permission of Richard Mitzman Architects.

- For Construction Purposes: Do not scale this drawing. All dimensions and levels to be checked on site. Discrepancies to be reported to Richard Mitzman Arbitect before reported to Richard Mitzman
- Architects before proceeding.
  If in any doubt about information on this drawing contact Richard Mitzman Architects.

### 0 1 5m RICHARD MITZMAN architects IIp RMa 020 7722 8525 Unit 1 Primrose Mews mail@richardmitzman.com Sharpleshall Street www.richardmitzman.com . London NW1 8YW

client

Mr Scanlan & Mrs Nassiri

project

1 Chamberlain Street NW1 8XB

drawing title

Existing Front and Rear Elevation