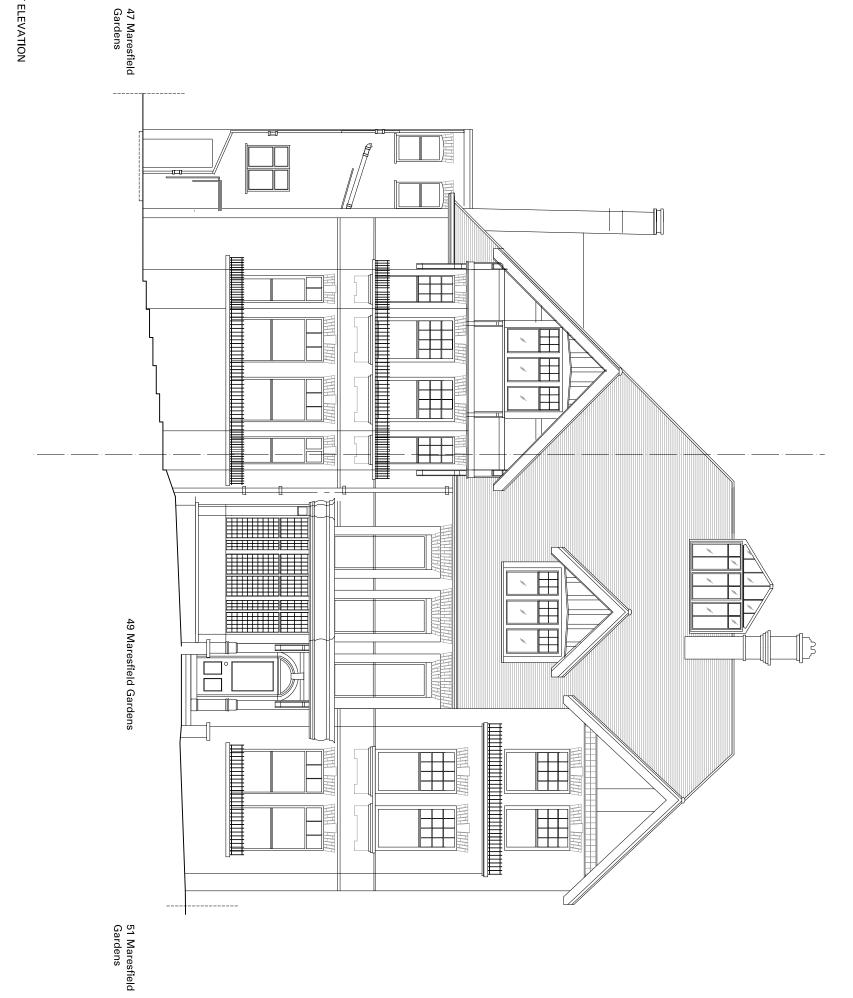

Notes
All setting out of work to be checked before work commen any errors to be reported to the Architect before any furthe sarried out.
All work to be in accordance with the relevant Building Regulations.

FRONT ELEVATION

|  | her work | nces.                |               |  |
|--|----------|----------------------|---------------|--|
|  |          | Α                    | Revision Note |  |
|  |          | Issued for approval. | Note          |  |

| Rev. A | Drawing No. 1097 ASU 003                       | Drawing No.  | 1:100 @ A3      | Scale         |
|--------|------------------------------------------------|--------------|-----------------|---------------|
|        |                                                |              | SS              | Checked by SS |
|        | FRONT ELEVATION AS EXISTING                    | FRONT ELEV   | y SS            | Drawn by      |
|        |                                                | Title        | 06/05/2016      | Date          |
|        | FLAT 5, 49 MARESFIELD GARDENS, LONDON, NW3 5TE | SFIELD GARDI | FLAT 5, 49 MARE |               |
|        |                                                |              |                 | Project       |