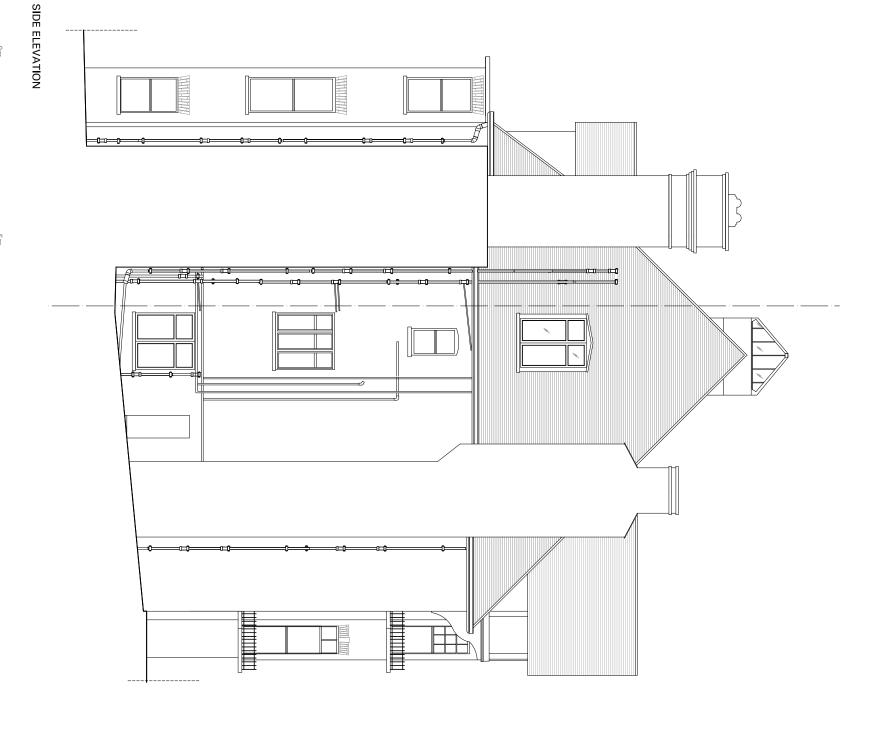

Notes

All setting out of work to be checked before work commences.
Any errors to be reported to the Architect before any further work is carried out.
All work to be in accordance with the relevant Building Regulations.

| Rev. A | Drawing No. 1097 ASU 004                       | Drawing No.  | 1:100 @ A3      | Scale         |
|--------|------------------------------------------------|--------------|-----------------|---------------|
|        |                                                | EXISTING     | SS              | Checked by SS |
| -A AS  | SIDE ELEVATION AND SECTION A-A AS              | SIDE ELEVAT  | SS              | Drawn by      |
|        |                                                | Title        | 06/05/2016      | Date          |
| 5TE    | FLAT 5, 49 MARESFIELD GARDENS, LONDON, NW3 5TE | SFIELD GARDE | FLAT 5, 49 MARE |               |
|        |                                                |              |                 | Project       |