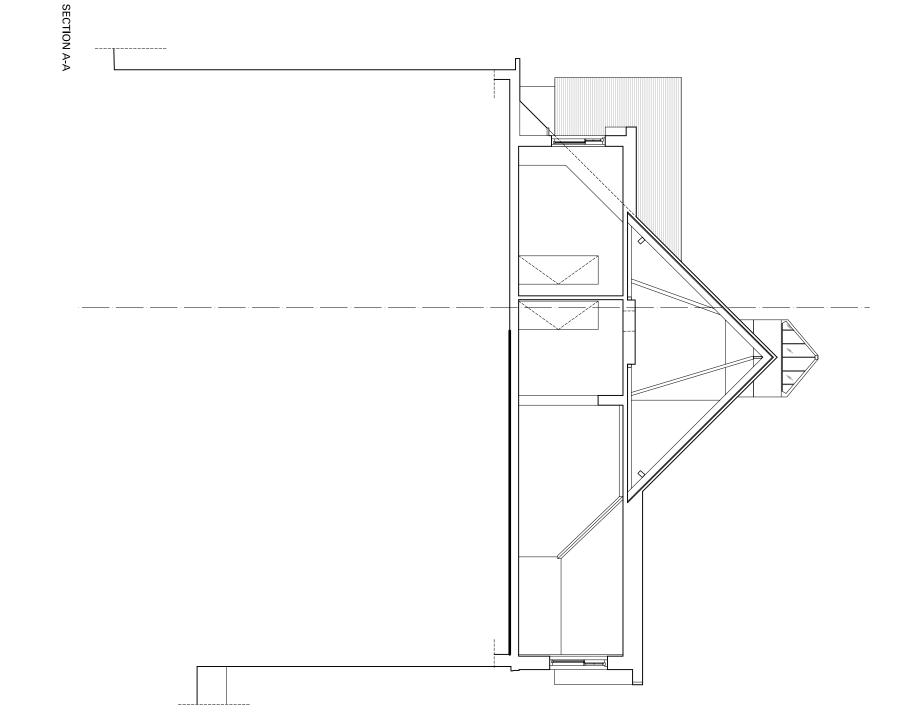

Notes

All setting out of work to be checked before work commences.
Any errors to be reported to the Architect before any further work is carried out.
All work to be in accordance with the relevant Building Regulations.

| Rev. A | Drawing No. 1097 ASU 004                       | Drawing No.  | 1:100 @ A3      | Scale         |
|--------|------------------------------------------------|--------------|-----------------|---------------|
|        |                                                | EXISTING     | SS              | Checked by SS |
| -A AS  | SIDE ELEVATION AND SECTION A-A AS              | SIDE ELEVAT  | SS              | Drawn by      |
|        |                                                | Title        | 06/05/2016      | Date          |
| 5TE    | FLAT 5, 49 MARESFIELD GARDENS, LONDON, NW3 5TE | SFIELD GARDE | FLAT 5, 49 MARE |               |
|        |                                                |              |                 | Project       |