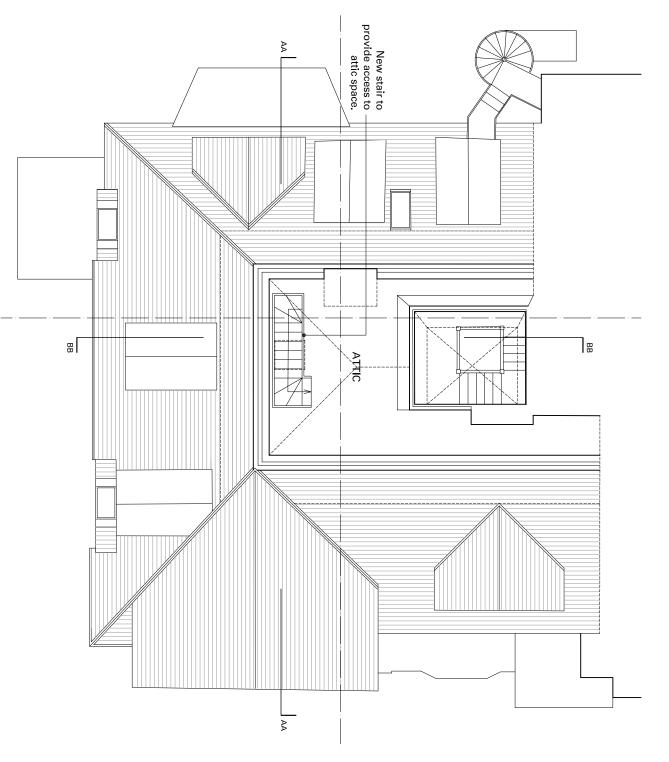

Project

| Notes    Revision    Note      All setting out of work to be checked before work commences.    A    Issued for approval.      Any errors to be reported to the Architect before any further work is carried out.    A    Issued for approval.      All work to be in accordance with the relevant Building Regulations.    H    H    H | ROOF PLAN | BB<br>New conservation<br>style Velux with<br>translucent glazing | New conservation<br>style Velux roof<br>light. |  |
|----------------------------------------------------------------------------------------------------------------------------------------------------------------------------------------------------------------------------------------------------------------------------------------------------------------------------------------|-----------|-------------------------------------------------------------------|------------------------------------------------|--|
| Date  Revision  Note    10/05/16                                                                                                                                                                                                                                                                                                       |           | ing of                                                            |                                                |  |

Drawing No. 1097 APL 102 Title ROOF PLAN AS PROPOSED Rev.A

Date Drawn by Checked by Scale

10/05/2016 SS 1:100 @ A3

**ISSUED FOR APPROVAL** 

FLAT 5, 49 MARESFIELD GARDENS, LONDON, NW3 5TE

Date

Project

Unit 6, 115 Batholomew Road, London NW5 2BJ T 020 7482 6729 E sadie ® sadiesnelson.co.uk © COPYRIGHT 2009 SS ARCHITECTS LT /SC/ SADIE SNELSON ARCHITECTS