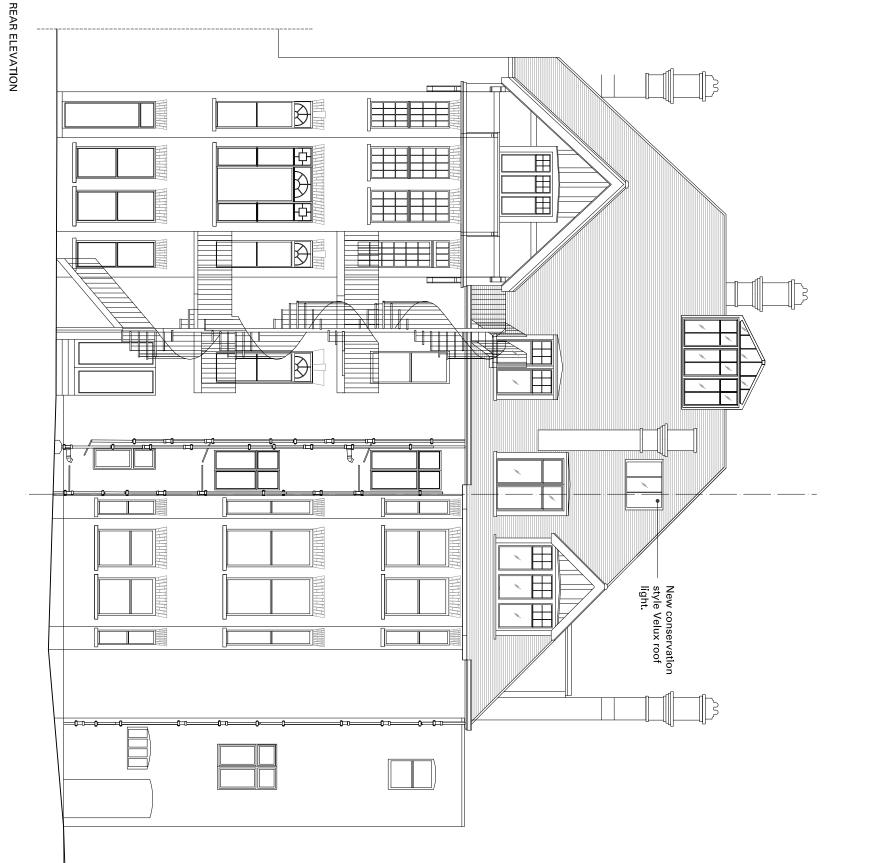

Project

| Notes    Revision    Note      All setting out of work to be checked before work commences.    A    Issued for approval.      Any errors to be reported to the Architect before any further work is carried out.    A    Issued for approval.      All work to be in accordance with the relevant Building Regulations.    H    H    H | ROOF PLAN | BB<br>New conservation<br>style Velux with<br>translucent glazing | New conservation<br>style Velux roof<br>light. |  |
|----------------------------------------------------------------------------------------------------------------------------------------------------------------------------------------------------------------------------------------------------------------------------------------------------------------------------------------|-----------|-------------------------------------------------------------------|------------------------------------------------|--|
| Date  Revision  Note    10/05/16                                                                                                                                                                                                                                                                                                       |           | ing of                                                            |                                                |  |