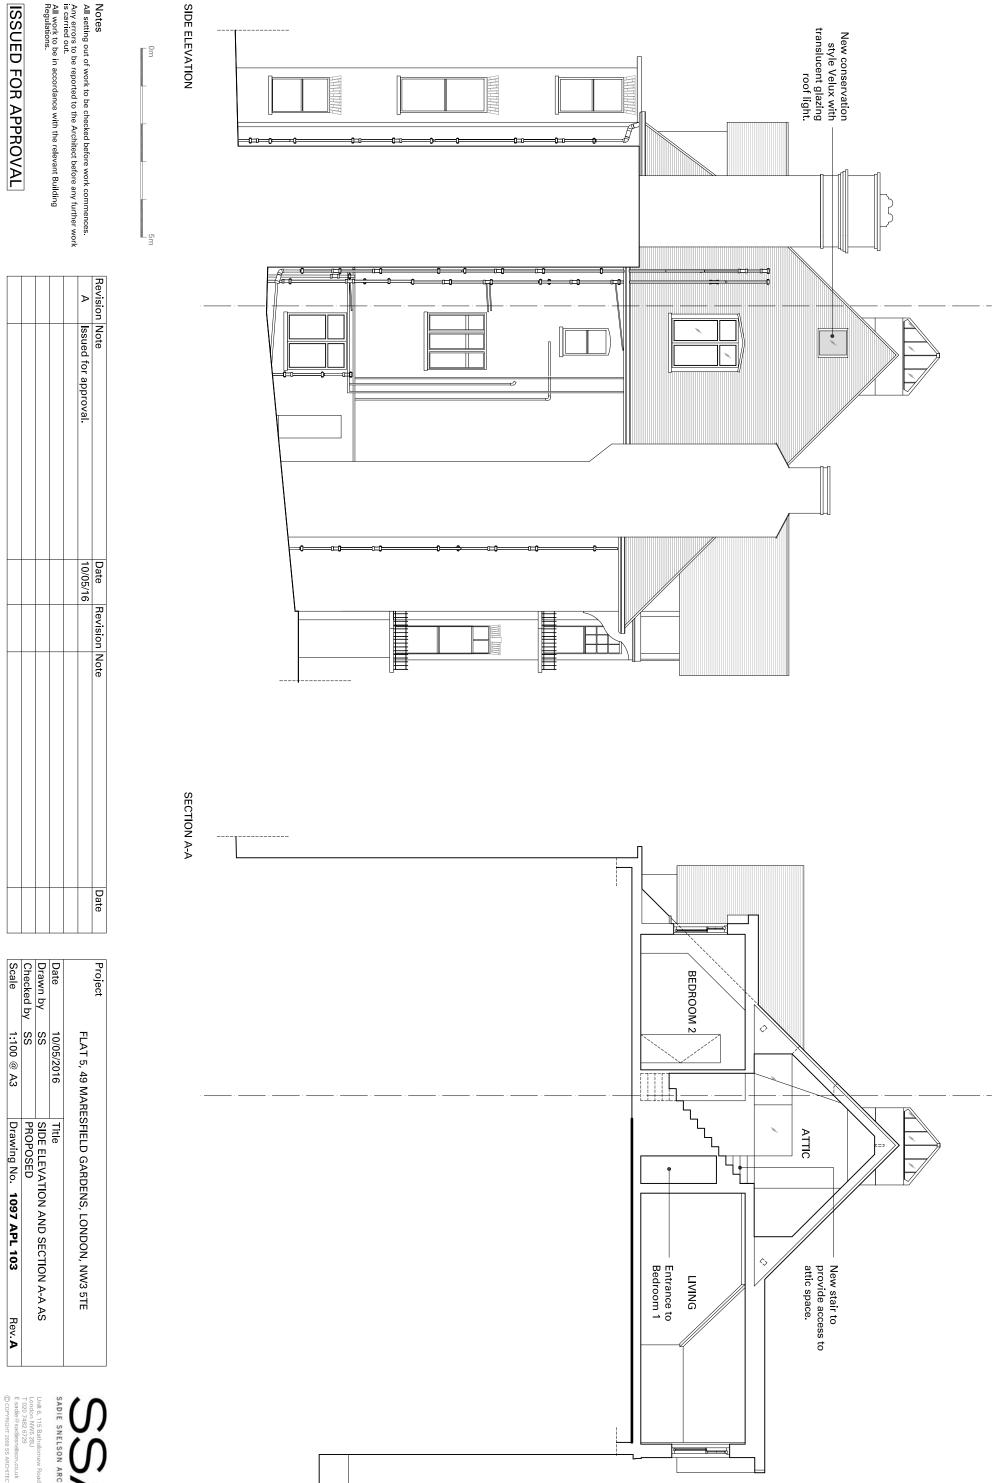

## ISSUED FOR APPROVAL

Notes All setting out of work to be checked before work commences. Any errors to be reported to the Architect before any further work is carried out. All work to be in accordance with the relevant Building Regulations.

|     | Revision Note |                      | Date     | <b>Revision</b> Note | Date |  |
|-----|---------------|----------------------|----------|----------------------|------|--|
|     | A             | Issued for approval. | 10/05/16 |                      |      |  |
| ork |               |                      |          |                      |      |  |
|     |               |                      |          |                      |      |  |
|     |               |                      |          |                      |      |  |
|     |               |                      |          |                      |      |  |
|     |               |                      |          |                      |      |  |