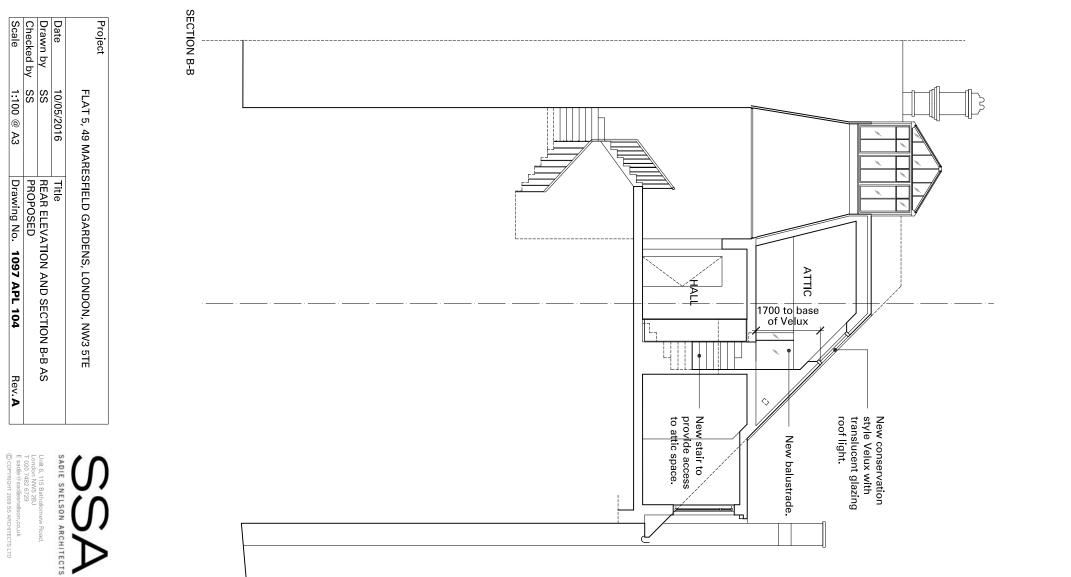

Project

| Notes    Revision    Note      All setting out of work to be checked before work commences.    A    Issued for approval.      Any errors to be reported to the Architect before any further work is carried out.    A    Issued for approval.      All work to be in accordance with the relevant Building Regulations.    H    H    H | ROOF PLAN | BB<br>New conservation<br>style Velux with<br>translucent glazing | New conservation<br>style Velux roof<br>light. |  |
|----------------------------------------------------------------------------------------------------------------------------------------------------------------------------------------------------------------------------------------------------------------------------------------------------------------------------------------|-----------|-------------------------------------------------------------------|------------------------------------------------|--|
| Date  Revision  Note    10/05/16                                                                                                                                                                                                                                                                                                       |           | ing of                                                            |                                                |  |