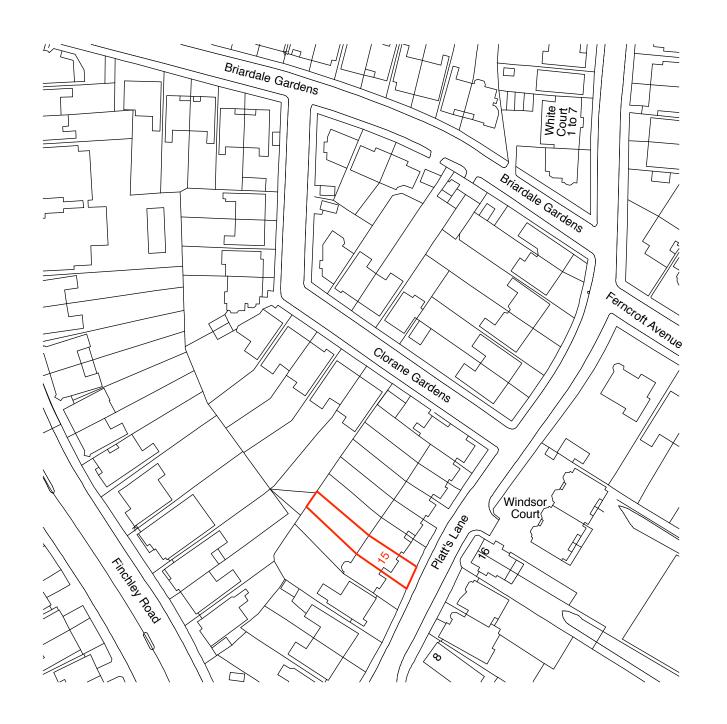

DO NOT SCALE FROM THE DRAWING

0 10 20 50 m

| Rev | Date | Notes | robert <b>dye</b>                                                   |       |                                   |
|-----|------|-------|---------------------------------------------------------------------|-------|-----------------------------------|
|     |      |       | Robert Dye Architects LLP<br>4 Ella Mews Cressy Road London NW3 2NH |       |                                   |
|     |      |       | tel: 020 7267 9388<br>fax: 020 7267 9345                            |       | robertdye.com<br>probertdye.com   |
|     |      |       | project                                                             |       | project no                        |
|     |      |       | 15 Platts Lane                                                      |       | 255                               |
|     |      |       | Site location plan                                                  |       | scale<br>1:1250 @ A3              |
|     |      |       |                                                                     |       | drawn by<br>ES                    |
|     |      |       | drawing no                                                          | rev / | date<br>May 2016                  |
|     |      |       | EX 1000                                                             | /     | <sup>dwg status</sup><br>Planning |