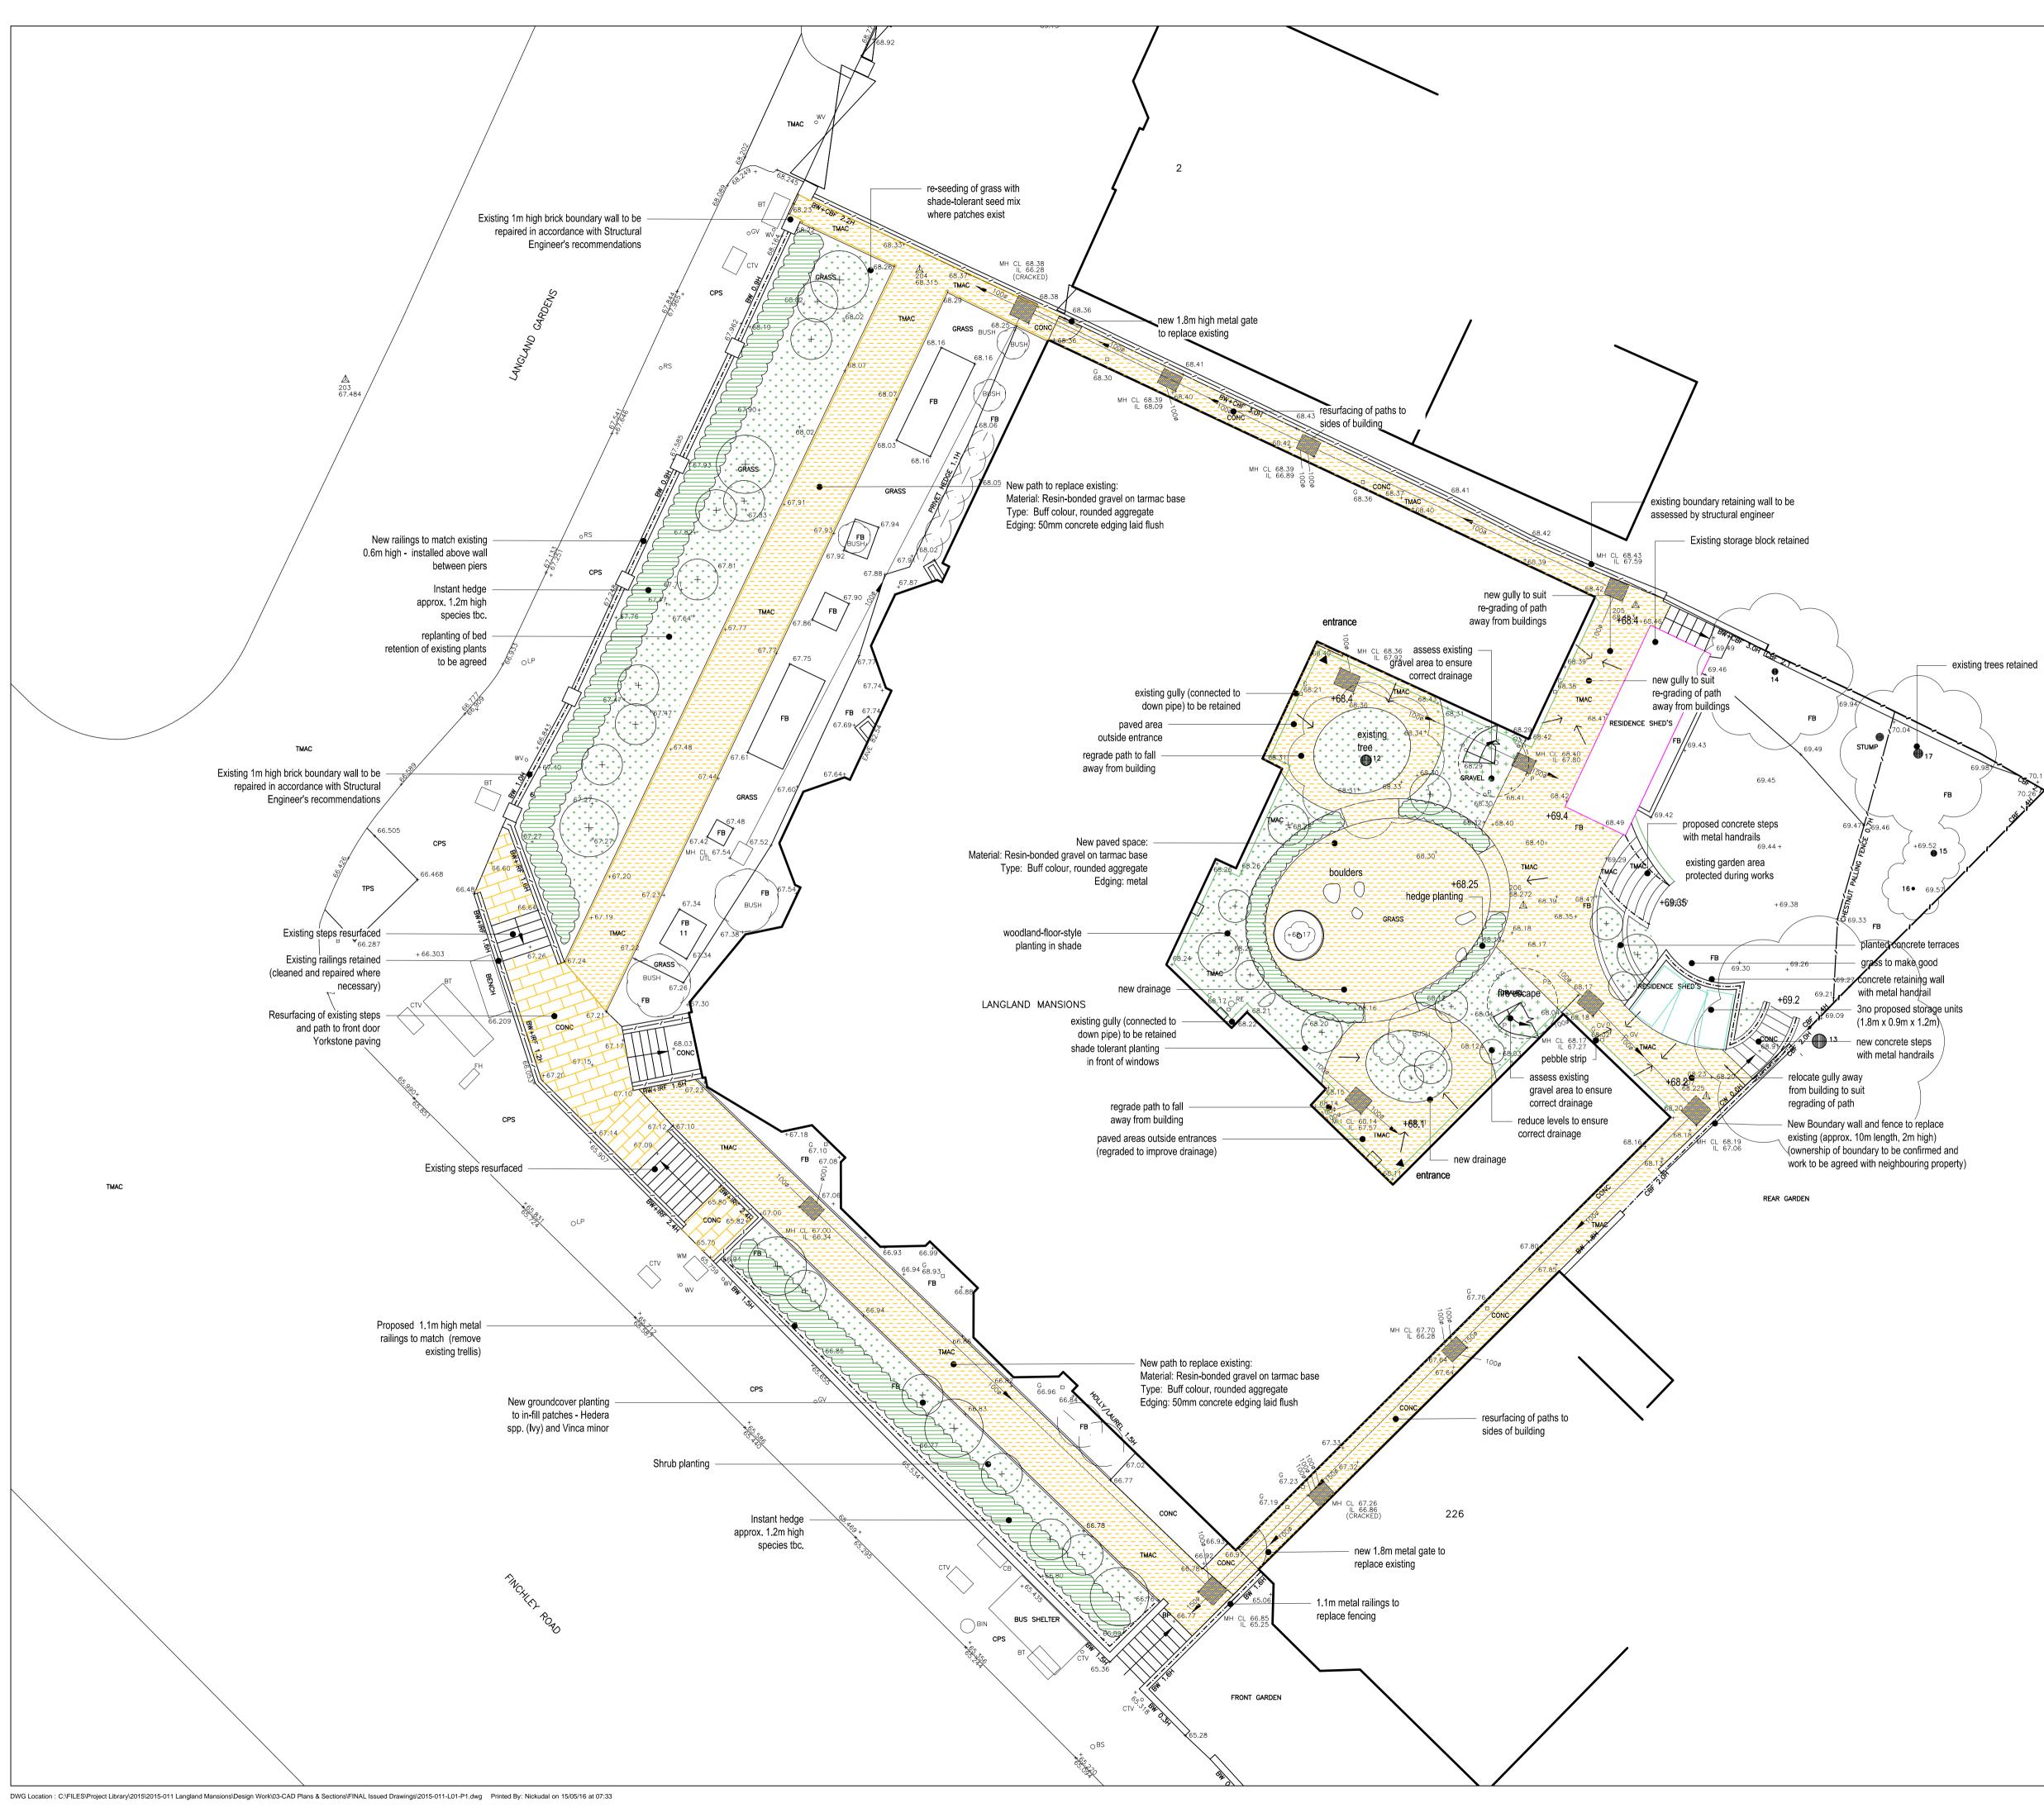

Key New Path to replace existing: Resin-bonded gravel finish Resurfacing to front entrance Yorkstone slabs Pebble surfacing + + + + + + for drainage Concrete edging to paths at front 50mm wide Curved metal edging to paving in back garden Proposed shrub planting ( + Proposed hedge planting Proposed re-planting Proposed metal railings/handrail \_.\_.\_

 Underground drainage system to Contractor's design. SUDs solutions preferred where

appropriate. Infiltration rate of existing ground to be established prior to construction works to ensure appropriate drainage

Ensure all paths are laid to falls to allow for correct

drainage of all hard surfaces (min 1:60 falls). Re-use existing sub-base where appropriate. ٠

 All measurements are approximate and for estimating purposes only.