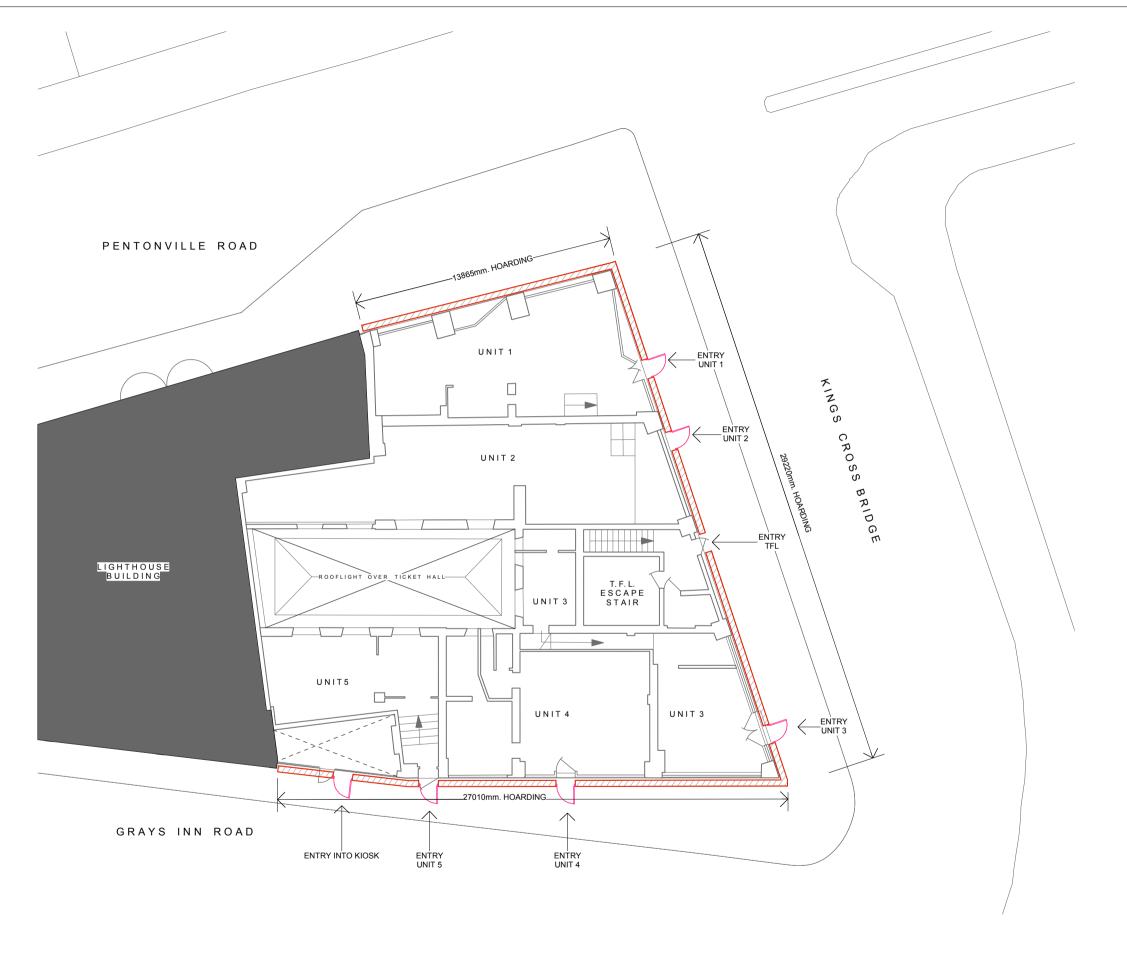

PROPOSED HOARDING GROUND FLOOR PLAN

GENERAL NOTES

Drawing to be read in conjunction with all information by architects, structural engineer 8 service consultants.

The contractor is not to scale from this drawing. All written dimensions to be checked on si before work commences. Discrepancies, where identified, must be reported to the architec immediately.

KINGS CROSS BRIDGE HOARDING
PROPOSED HOARDING PLAN-GROUND

Project KINGS CROSS BRIDGE LONDON WC1X