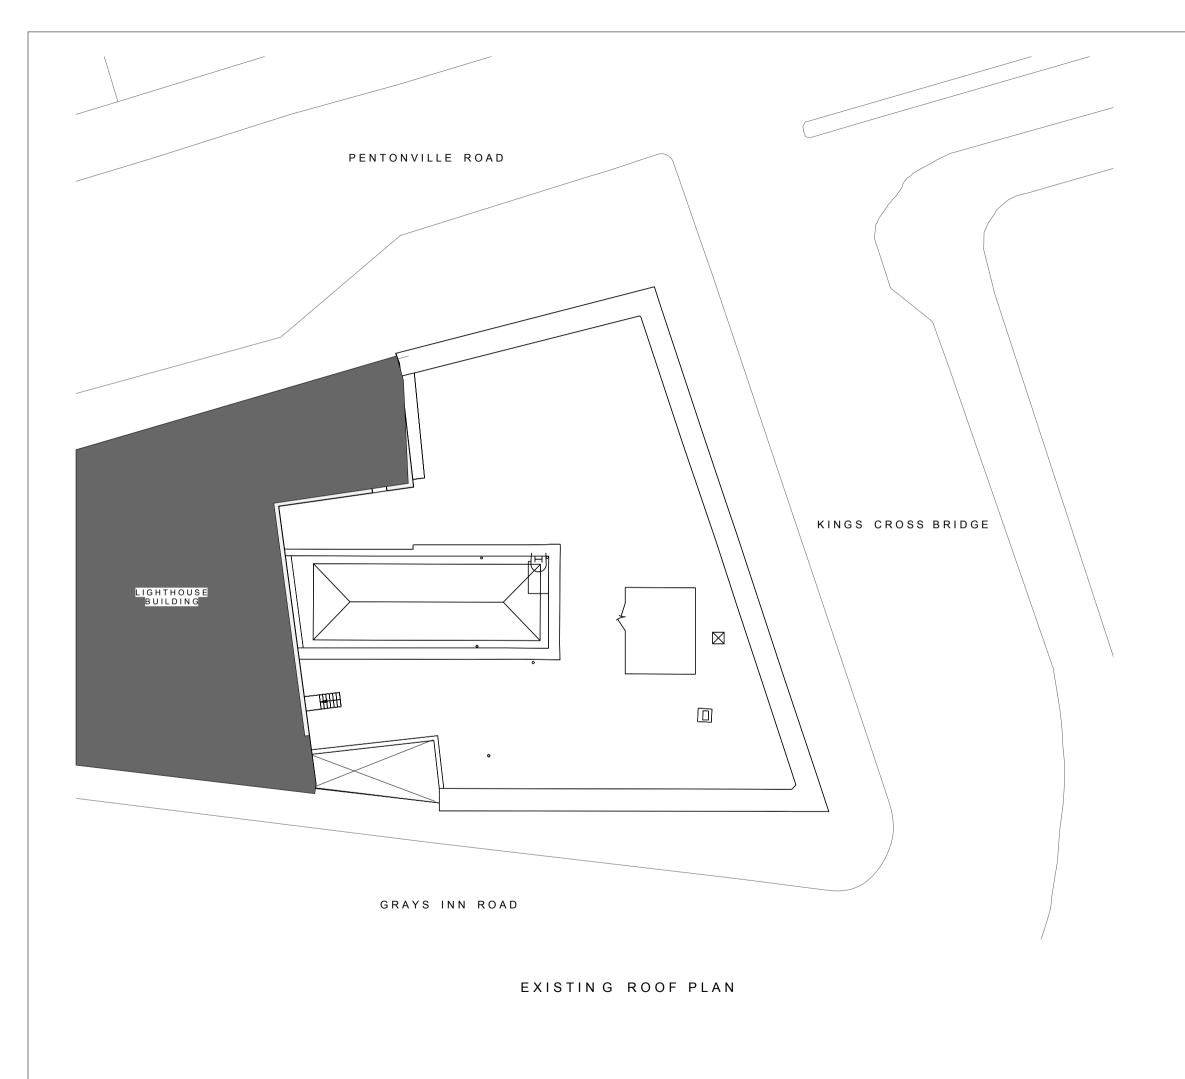

Project KINGS CROSS BRIDGE LONDON WC1X

Li200@A3 KINGS CROSS BRIDGE HOARDING EXISTING ROOF PLAN

|          | I    |       | 1        | I                   |          |       |
|----------|------|-------|----------|---------------------|----------|-------|
|          |      |       |          |                     |          |       |
|          |      |       |          |                     |          |       |
|          |      |       |          |                     |          |       |
|          |      |       |          |                     |          |       |
|          |      |       |          |                     |          |       |
|          |      |       |          |                     |          |       |
| A        | AG   | AV    | 10.05.16 | Issued for Planning |          |       |
| Issue    | Chkd | Drawn | Date     | Description         |          |       |
| Status   |      |       |          | Job No.             | Drwg No. | Issue |
| PLANNING |      |       |          | 1209                | P52      | А     |