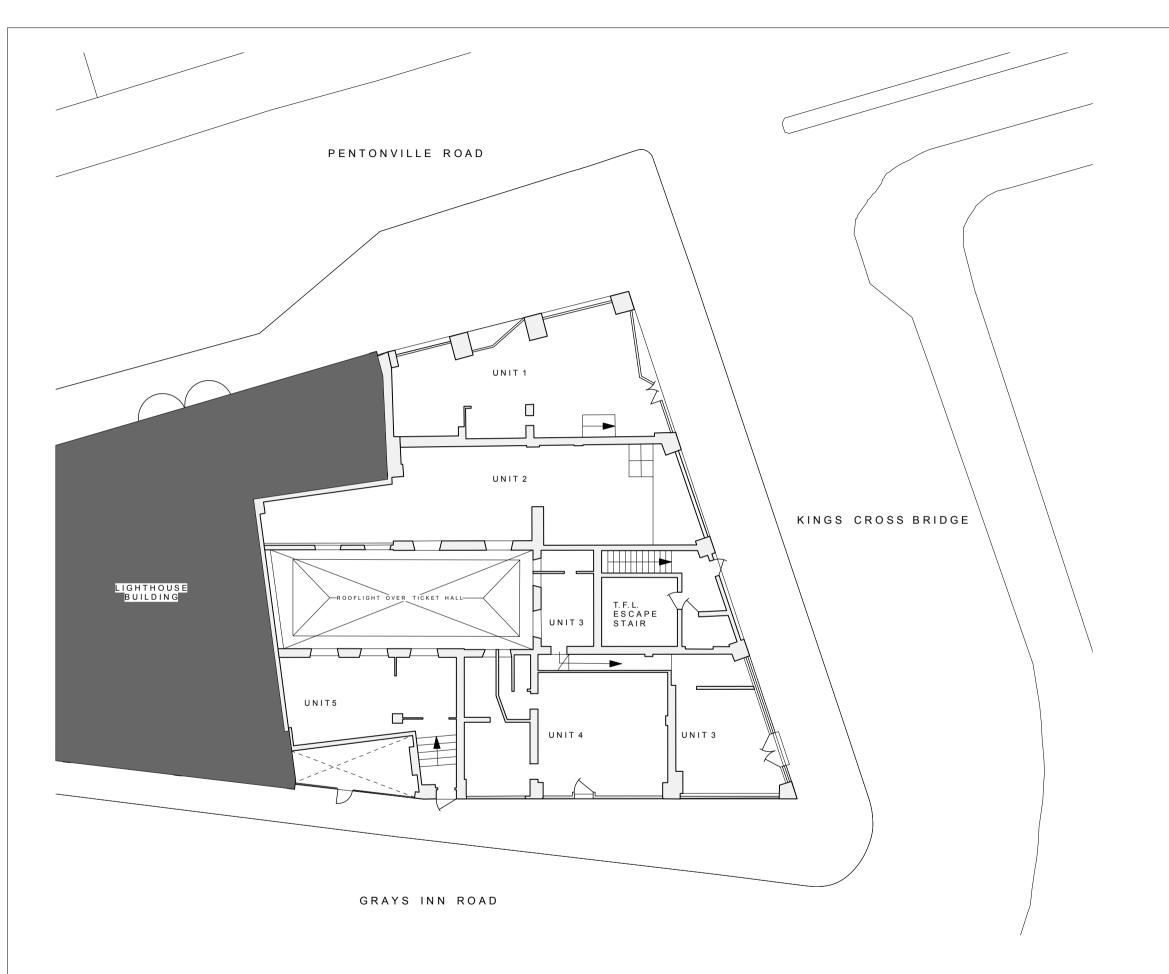

EXISTING GROUND FLOOR PLAN

GENERAL NOTE:

Drawing to be read in conjunction with all information by architects, structural engineer & service consultants.

The contractor is not to scale from this drawing. All written dimensions to be checked on site before work commences. Discrepancies, where identified, must be reported to the architect immediately.

Drawing 1:200@A3 1:100@A1
KINGS CROSS BRIDGE HOARDING
EXISTING GROUND FLOOR PLAN

Project
KINGS CROSS BRIDGE
LONDON WC1X