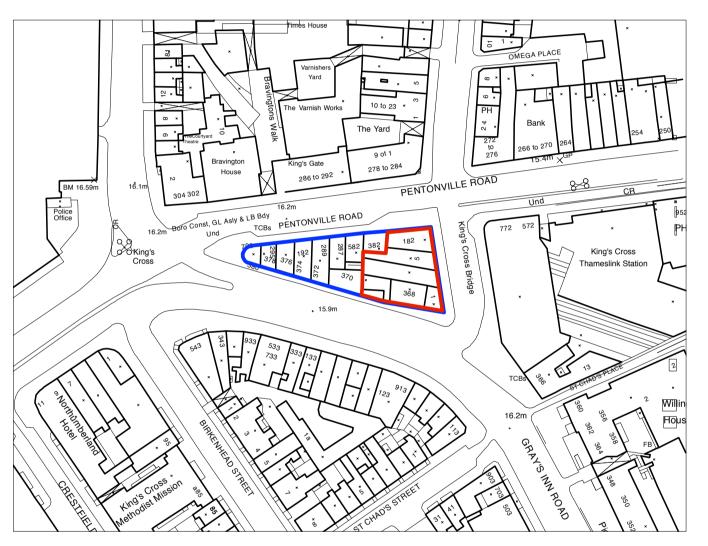

SITE LOCATION PLAN 1:1250 @ A3

GENERAL NOTE

Drawing to be read in conjunction with all information by architects, structural engineer & service consultants.

The contractor is not to scale from this drawing. All written dimensions to be checked on site before work commences. Discrepancies, where identified, must be reported to the architect immediately.

This drawing is the property of Latitude Architects and Designers and must not be reproduced or disclosed to any unauthorised person either wholly or in part without written concent.

SCALE

KEY

SITE BOUNDARY

Drawing 1:1250@A3
KINGS CROSS BRIDGE HOARDING
SITE PLAN

Project
KINGS CROSS BRIDGE
LONDON WC1X

Latitude Architects 15 Weller Street London SE1 1QU T +44 (0) 20 7234 0235 www.latitudearchitects.com