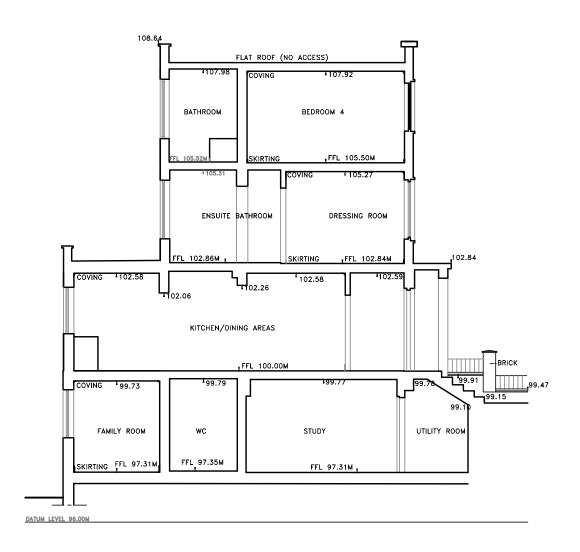

Mr. & Mrs. T. Duchen

No: Revision:

Client:

Drawing: Existing Section A-A Scale: 1:100 @ A3 Date: Nov 2012

Project: No. 21. Rosecroft Avenue London NW3 7QA

Drwg No: J174/ D 10