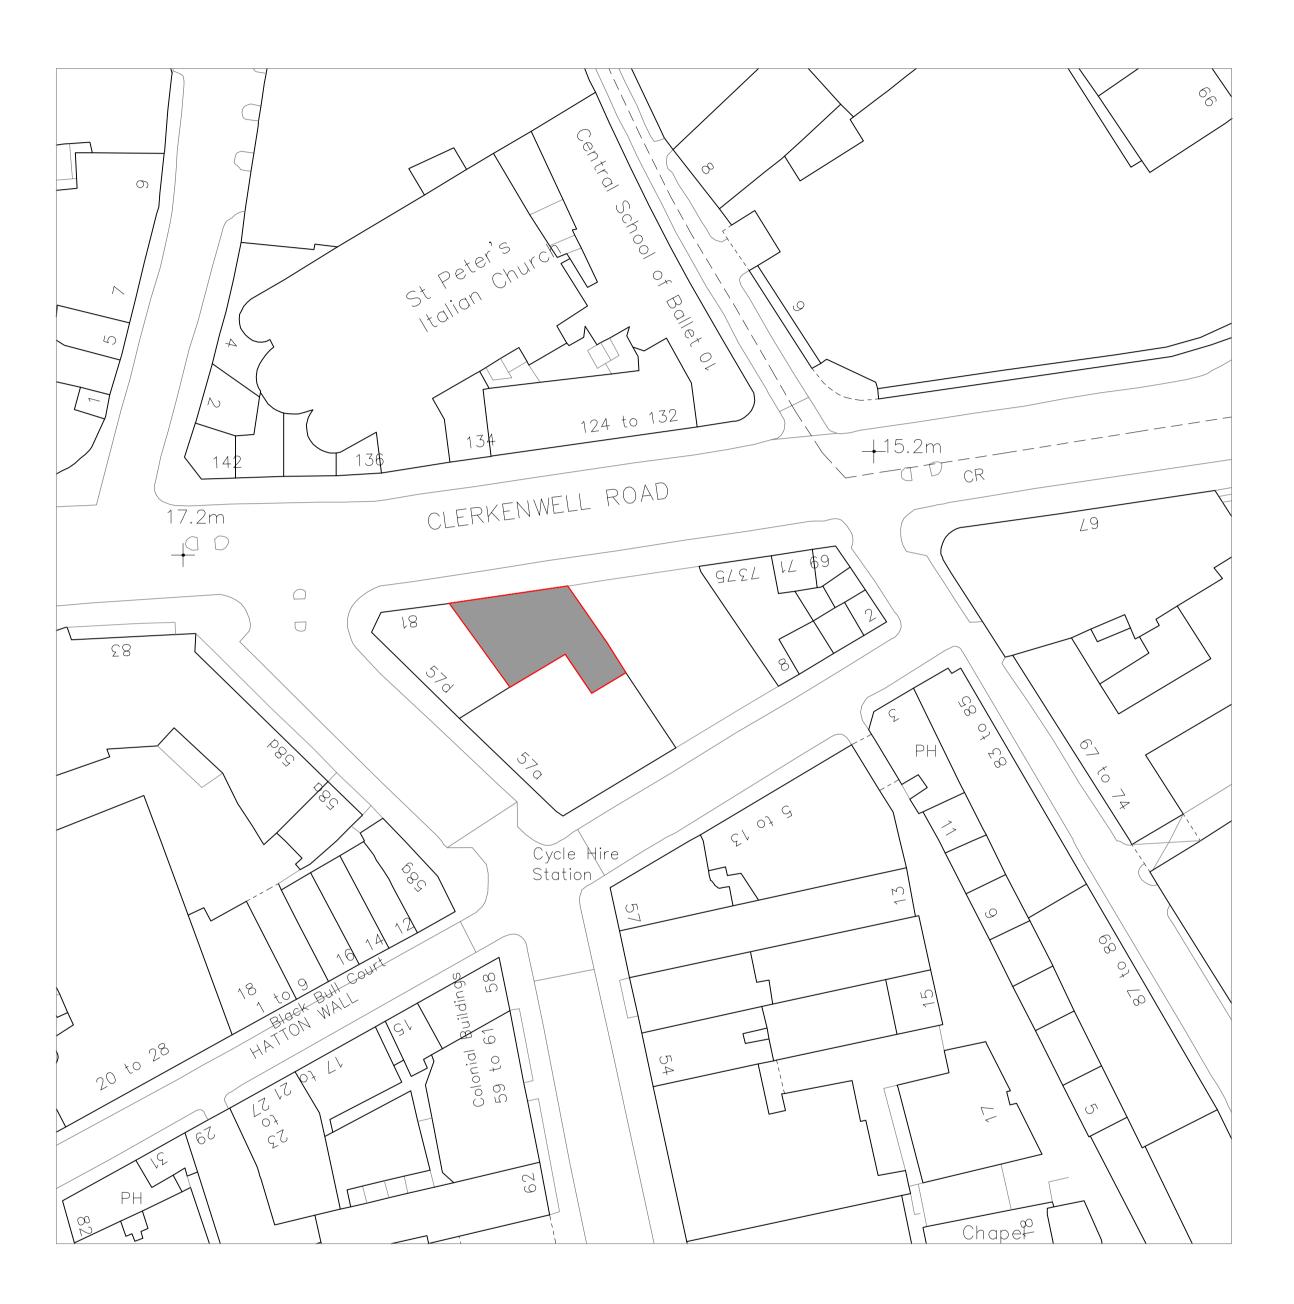

## 01 PROPOSED SITE PLAN Scale: 1: 500 PLAN

Minifie Architects Ltd.

## MINIFIE ARCHITECTS

1444

NM

BM

DRAWING NO. SI.AP(2)10

DATE APRIL 16

scale 1:500@A1

PROPOSED SITE PLAN & LOCATION PLAN

## London

DRAWING TITLE

DRAWN

CHECKED

PROJECT NO.

79 Clerkenwell Road

NO. DATE ISSUE/REVISION

20  $\bigcirc$ 20 