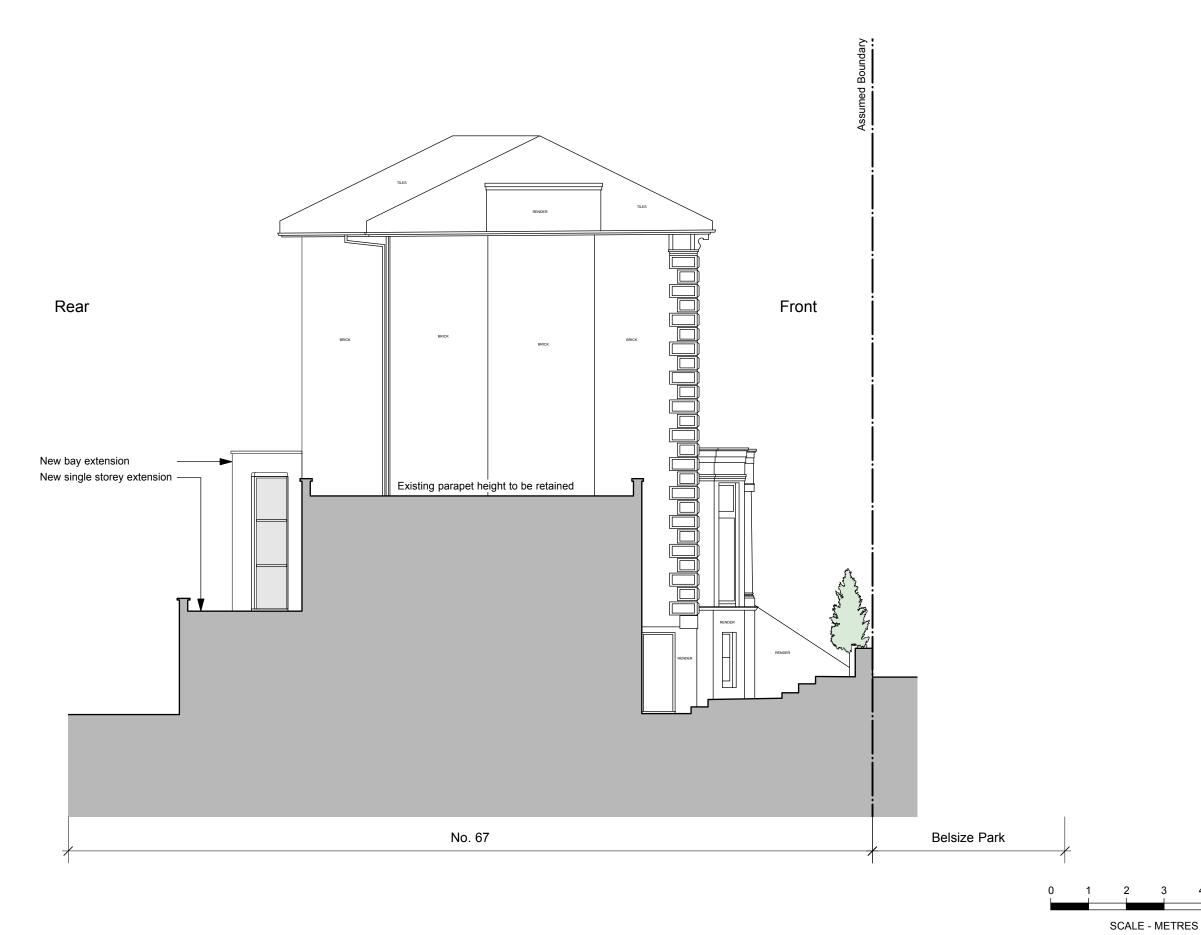

| Status FOR PLANNING  Revisions  Rev G - 16 05 18 Removal of terrace | This drawing remains copyright of DyerGrimes Architects Limited and may not be reproduced or copied without consent in writing.     Do not scale drawing use figured dimensions only.     Any discrepancies between site and drawings to be reported to the architect immediately.                                                                   | Client & Address<br>Mr Heckenroth & Ms Numakami<br>67a Belsize Park<br>NW3 4EH |                     | Title Proposed Rear Elevation |           | DyerlGrimes Architecture   Studio 2, Three Eastfields Avenue                                                          |
|---------------------------------------------------------------------|------------------------------------------------------------------------------------------------------------------------------------------------------------------------------------------------------------------------------------------------------------------------------------------------------------------------------------------------------|--------------------------------------------------------------------------------|---------------------|-------------------------------|-----------|-----------------------------------------------------------------------------------------------------------------------|
| nev G - 10 03 16 hemoval of terrace                                 | <ol> <li>Read in conjunction with all relevant structural and mechanical &amp; electrical engineers drawings.</li> <li>Dimensions critical to proposed building works must be checked on site before building works commences, as certain assumptions have been made due to lack of accessibility and anomalies in the Proposed building.</li> </ol> | Date 10.01.16                                                                  | Scale<br>1:100 @ A3 | No.<br>0433(01)06             | Rev.<br>H | Riverside Quarter, London, SW18 1GN     T: 020 8874 0551   info@dyergrimesarchitects.com     dyergrimesarchitects.com |