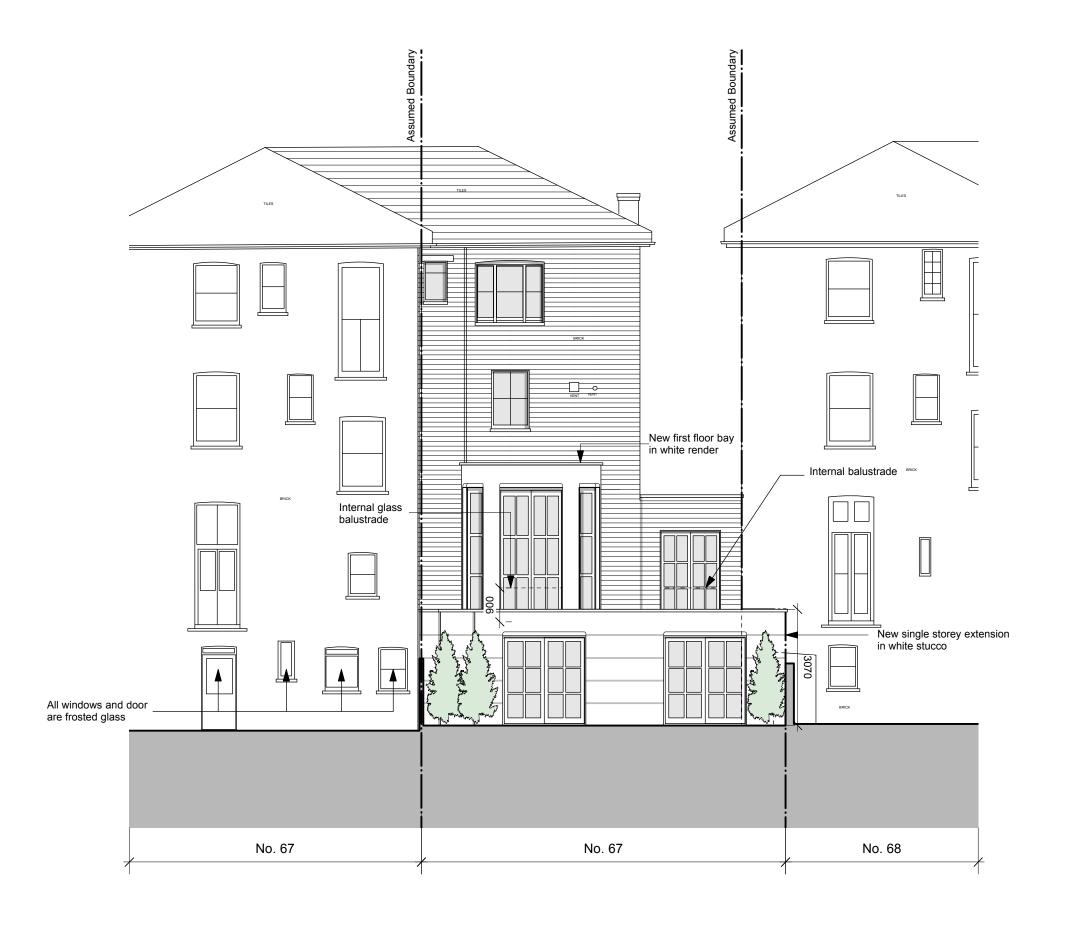

| Status FOR PLANNING  Revisions  Rev G - 16 05 18 Removal of terrace | This drawing remains copyright of DyerGrimes Architects Limited and may not be reproduced or copied without consent in writing.     Do not scale drawing use figured dimensions only.     Any discrepancies between site and drawings to be reported to the architect immediately.                                                                   | Client & Address<br>Mr Heckenroth & Ms Numakami<br>67a Belsize Park<br>NW3 4EH |                     | Title Proposed Rear Elevation |           | DyerlGrimes Architecture   Studio 2, Three Eastfields Avenue                                                          |
|---------------------------------------------------------------------|------------------------------------------------------------------------------------------------------------------------------------------------------------------------------------------------------------------------------------------------------------------------------------------------------------------------------------------------------|--------------------------------------------------------------------------------|---------------------|-------------------------------|-----------|-----------------------------------------------------------------------------------------------------------------------|
| nev G - 10 03 16 hemoval of terrace                                 | <ol> <li>Read in conjunction with all relevant structural and mechanical &amp; electrical engineers drawings.</li> <li>Dimensions critical to proposed building works must be checked on site before building works commences, as certain assumptions have been made due to lack of accessibility and anomalies in the Proposed building.</li> </ol> | Date 10.01.16                                                                  | Scale<br>1:100 @ A3 | No.<br>0433(01)06             | Rev.<br>H | Riverside Quarter, London, SW18 1GN     T: 020 8874 0551   info@dyergrimesarchitects.com     dyergrimesarchitects.com |