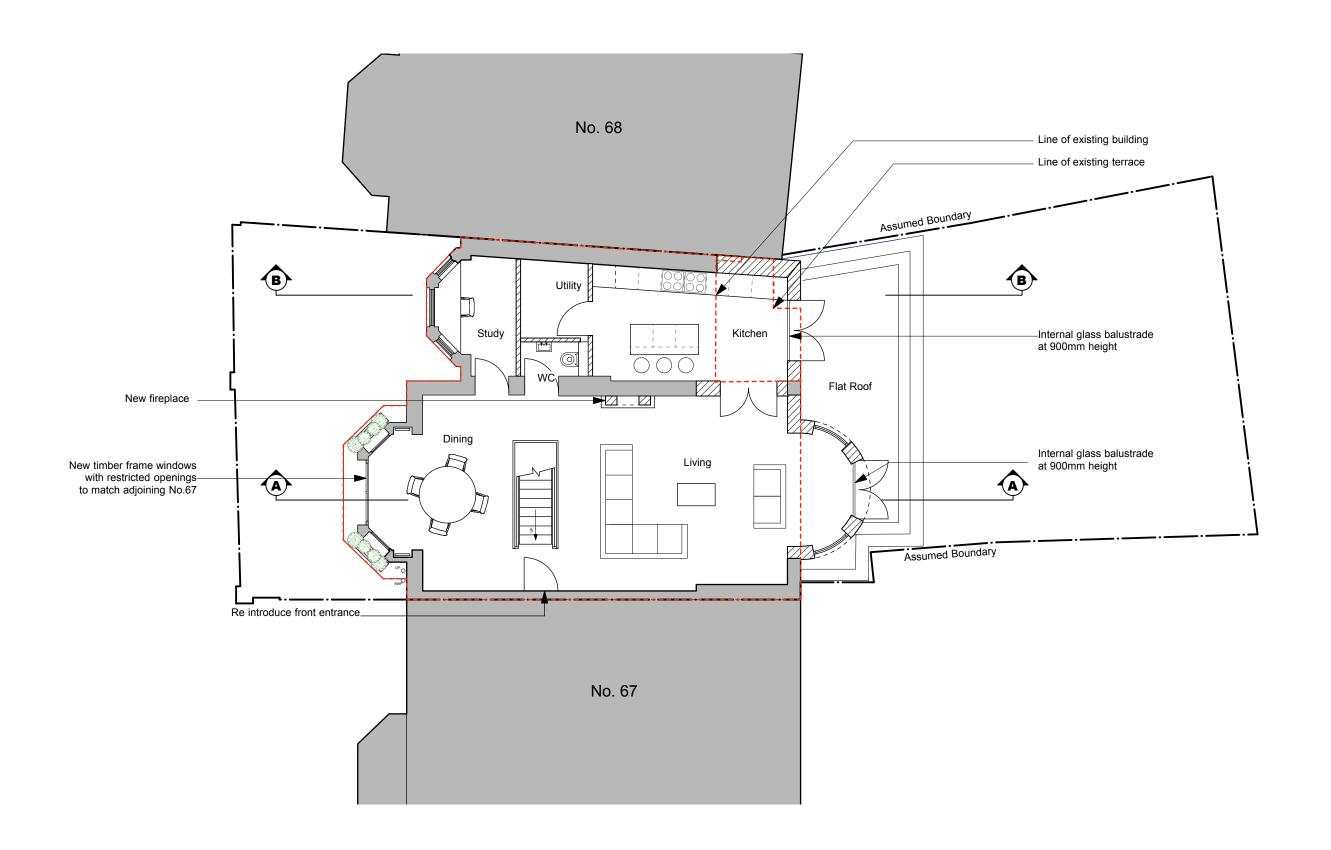

| Status FOR PLANNING Revisions Rev J - 16 05 11 Reduction in terrace area | This drawing remains copyright of DyerGrimes Architects Limited and may not be reproduced or copied without consent in writing.     Do not scale drawing use figured dimensions only.     Any discrepancies between site and drawings to be reported to the architect immediately.     Read in conjunction with all relevant structural and mechanical & electrical engineers | Client & Address<br>Mr Heckenroth & Ms<br>67a Belsize Park<br>NW3 4EH | r Heckenroth & Ms Numakami Proposed Upper Ground Floor Plan | Dyer Grimes Architecture   Studio 2, Three Eastfields Avenue |      |                                                                               |
|--------------------------------------------------------------------------|-------------------------------------------------------------------------------------------------------------------------------------------------------------------------------------------------------------------------------------------------------------------------------------------------------------------------------------------------------------------------------|-----------------------------------------------------------------------|-------------------------------------------------------------|--------------------------------------------------------------|------|-------------------------------------------------------------------------------|
| Rev K - 16 05 18 Removal of terrace                                      | drawings.                                                                                                                                                                                                                                                                                                                                                                     | Date                                                                  | Scale                                                       | No.                                                          | Rev. | IN TOTAL PROPERTY AND                     |
|                                                                          | <ol> <li>Dimensions critical to proposed building works must be checked on site before<br/>building works commences, as certain assumptions have been made due to lack of<br/>accessibility and anomalies in the Proposed building.</li> </ol>                                                                                                                                | 17.12.15                                                              | 1:100 @ A3                                                  | 3 0433(01)03                                                 | K    | T: 020 8874 0551 l infolddyergrimesarchitects.com<br>dyergrimesarchitects.com |