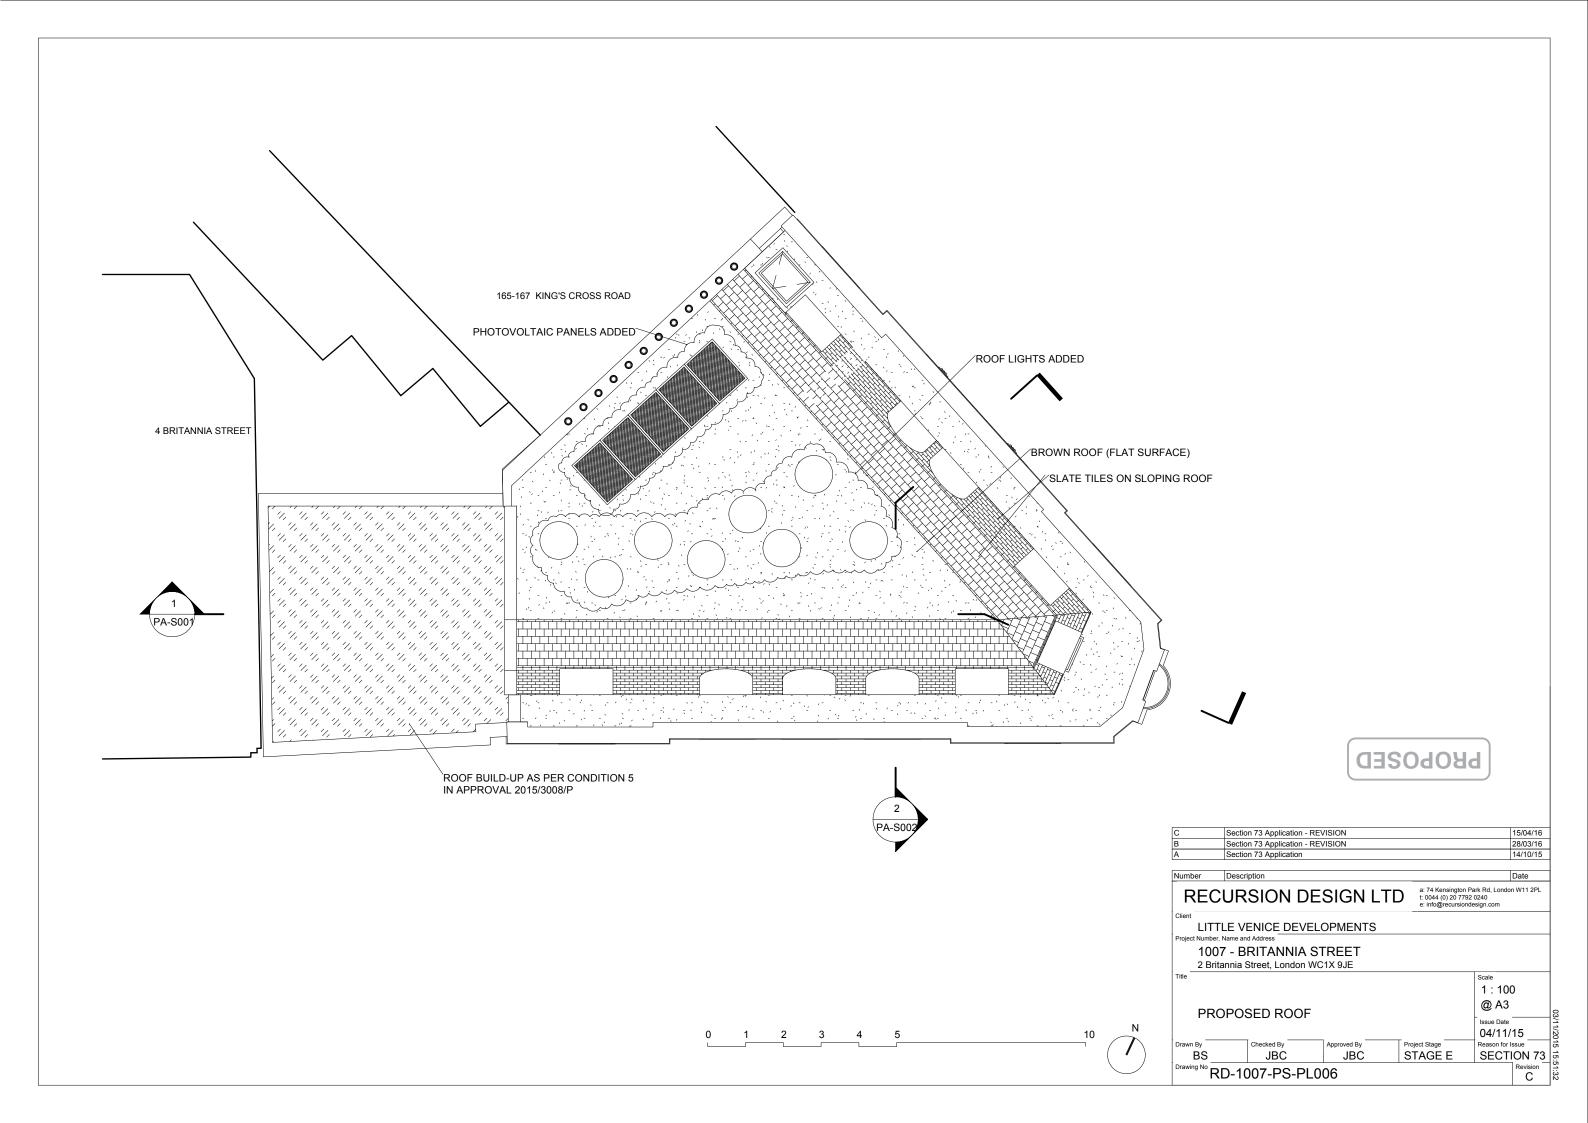

PROPOSED

| Number [                           | escription                        |                    |                          | Date                                                |
|------------------------------------|-----------------------------------|--------------------|--------------------------|-----------------------------------------------------|
| RECL                               | JRSION D                          | ESIGN L            | l l ) !ŏ 77              | n Park Rd, London W11 2PL<br>92 0240<br>ndesign.com |
| Client  LITTLI  Project Number, Na | E VENICE DEVI                     | ELOPMENTS          |                          |                                                     |
| 1007                               | - BRITANNIA<br>nia Street, London |                    |                          |                                                     |
| PROF                               | POSED FIRST                       | FLOOR              |                          | Scale 1:100 @ A3  Issue Date 04/11/15               |
| Drawn By<br>BS                     | Checked By<br>JBC                 | Approved By<br>JBC | Project Stage<br>STAGE E | Reason for Issue<br>SECTION                         |
| Drawing No RD                      | -1007-PS-PL                       | _003               | '                        | 73 Revision                                         |