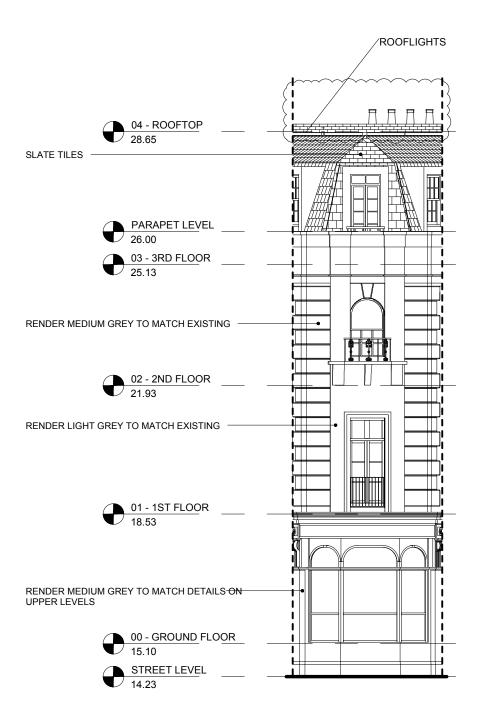

| drawing or commens     | ing manufacture. This drav                    | wing is copyright. |                                                                   |                                       |           |
|------------------------|-----------------------------------------------|--------------------|-------------------------------------------------------------------|---------------------------------------|-----------|
| RECUR                  | SION DE                                       | SIGN LTE           | a: 74 Kensington Pa<br>t: 0044 (0) 20 7792<br>e: info@recursionde | 0240                                  | n W11 2PL |
| Client LITTLE V        | ENICE DEVEL                                   | OPMENTS            |                                                                   |                                       |           |
|                        | nd Address<br>RITANNIA S<br>Street, London WC |                    |                                                                   |                                       |           |
|                        | SED BASE<br>DETAIL                            | MENT AND           | THIRD                                                             | Scale<br>1:50<br>Issue Date<br>20/02/ | @ A       |
| Drawn By               | Checked By                                    | Approved By        | Project Stage                                                     | Reason for I                          | ssue      |
| FI<br>Drawing No DD 44 | GS                                            | TR                 | STAGE D                                                           | NMA                                   | Revision  |
| RD-1                   | 007-PA-S00                                    | 3                  |                                                                   |                                       | A         |