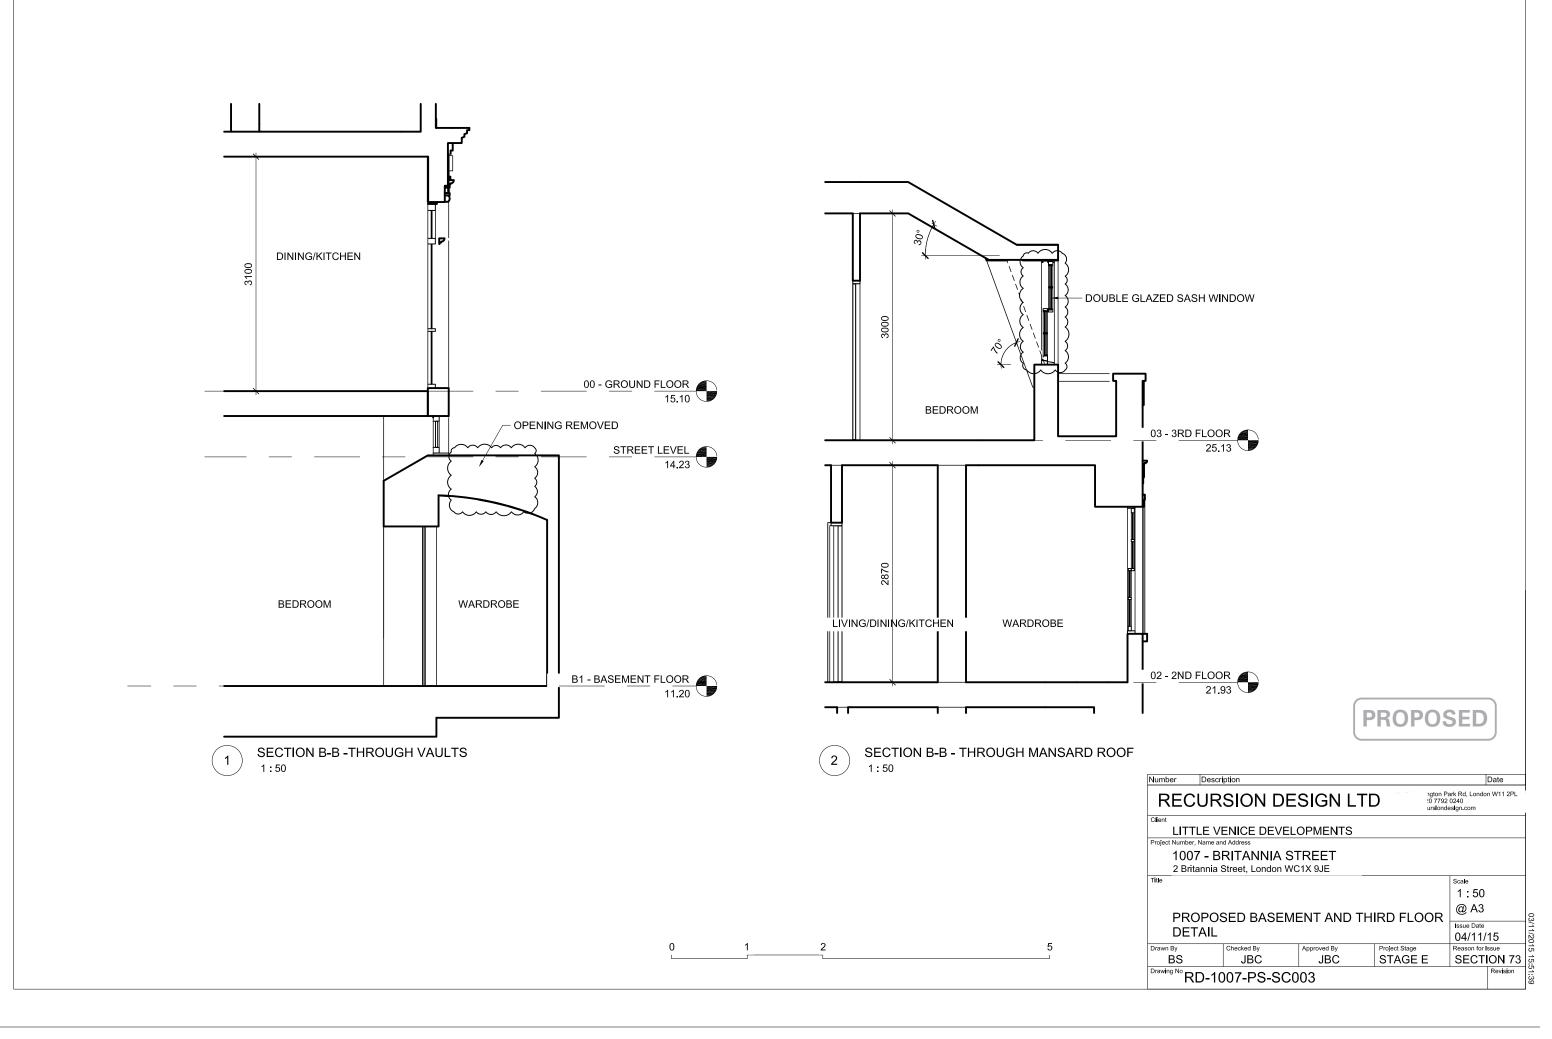

0 1 2 3 4 5 10

BEDROOM

03 - 3RD FLOOR
25.13

02 - 2ND FLOOR
21.93

APPROVED 2015/1264/P

2 SECTION B-B - THROUGH MANSARD ROOF 1:50

> Do not scale from this drawing. Contractor to take and check all dimensions on site before work commences. Discrepances to be reported to the architect. Subcontractor to verify all dimensions on site before making a shop drawing or commensing manufacture. This drawing is copyright.

| drawing or commens     | ing manufacture. This drav                    | wing is copyright. |                                                                   |                                       |           |
|------------------------|-----------------------------------------------|--------------------|-------------------------------------------------------------------|---------------------------------------|-----------|
| RECUR                  | SION DE                                       | SIGN LTE           | a: 74 Kensington Pa<br>t: 0044 (0) 20 7792<br>e: info@recursionde | 0240                                  | n W11 2PL |
| Client LITTLE V        | ENICE DEVEL                                   | OPMENTS            |                                                                   |                                       |           |
|                        | nd Address<br>RITANNIA S<br>Street, London WC |                    |                                                                   |                                       |           |
|                        | SED BASE<br>DETAIL                            | MENT AND           | THIRD                                                             | Scale<br>1:50<br>Issue Date<br>20/02/ | @ A       |
| Drawn By               | Checked By                                    | Approved By        | Project Stage                                                     | Reason for I                          | ssue      |
| FI<br>Drawing No DD 44 | GS                                            | TR                 | STAGE D                                                           | NMA                                   | Revision  |
| RD-1                   | 007-PA-S00                                    | 3                  |                                                                   |                                       | A         |