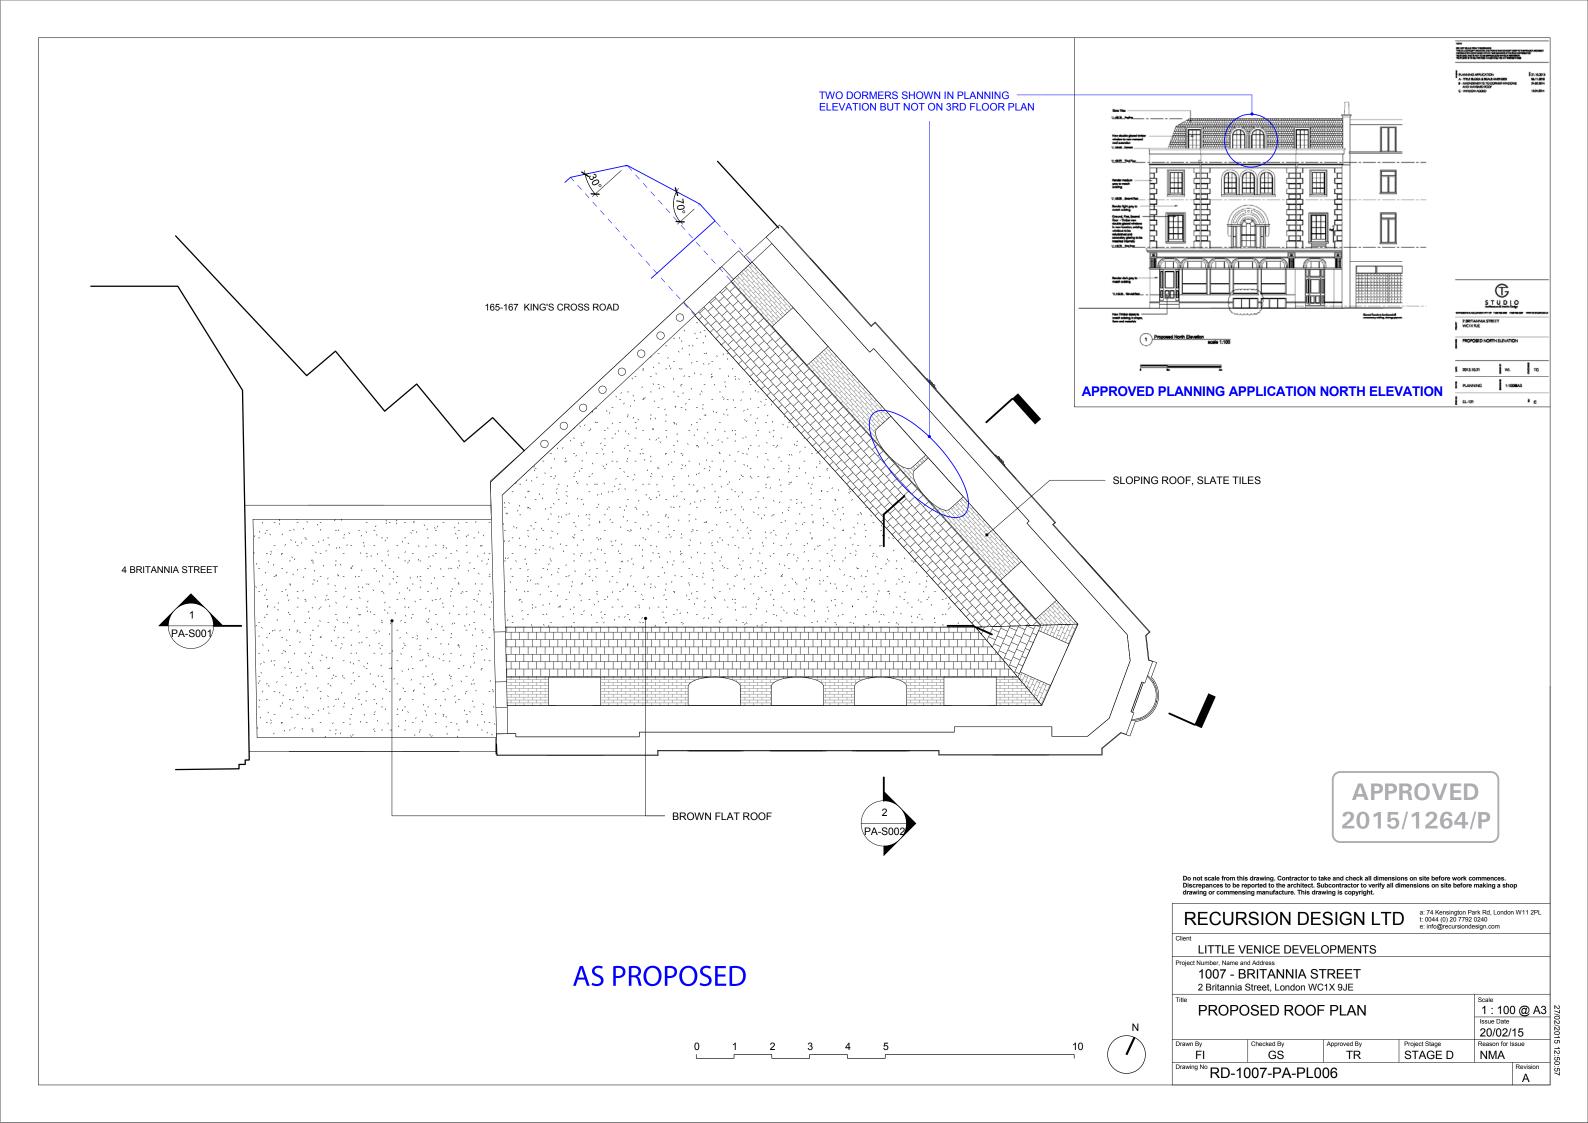

| drawing or commens     | ing manufacture. This drav                    | wing is copyright. |                                                                   |                                       |           |
|------------------------|-----------------------------------------------|--------------------|-------------------------------------------------------------------|---------------------------------------|-----------|
| RECUR                  | SION DE                                       | SIGN LTE           | a: 74 Kensington Pa<br>t: 0044 (0) 20 7792<br>e: info@recursionde | 0240                                  | n W11 2PL |
| Client LITTLE V        | ENICE DEVEL                                   | OPMENTS            |                                                                   |                                       |           |
|                        | nd Address<br>RITANNIA S<br>Street, London WC |                    |                                                                   |                                       |           |
|                        | SED BASE<br>DETAIL                            | MENT AND           | THIRD                                                             | Scale<br>1:50<br>Issue Date<br>20/02/ | @ A       |
| Drawn By               | Checked By                                    | Approved By        | Project Stage                                                     | Reason for I                          | ssue      |
| FI<br>Drawing No DD 44 | GS                                            | TR                 | STAGE D                                                           | NMA                                   | Revision  |
| RD-1                   | 007-PA-S00                                    | 3                  |                                                                   |                                       | A         |