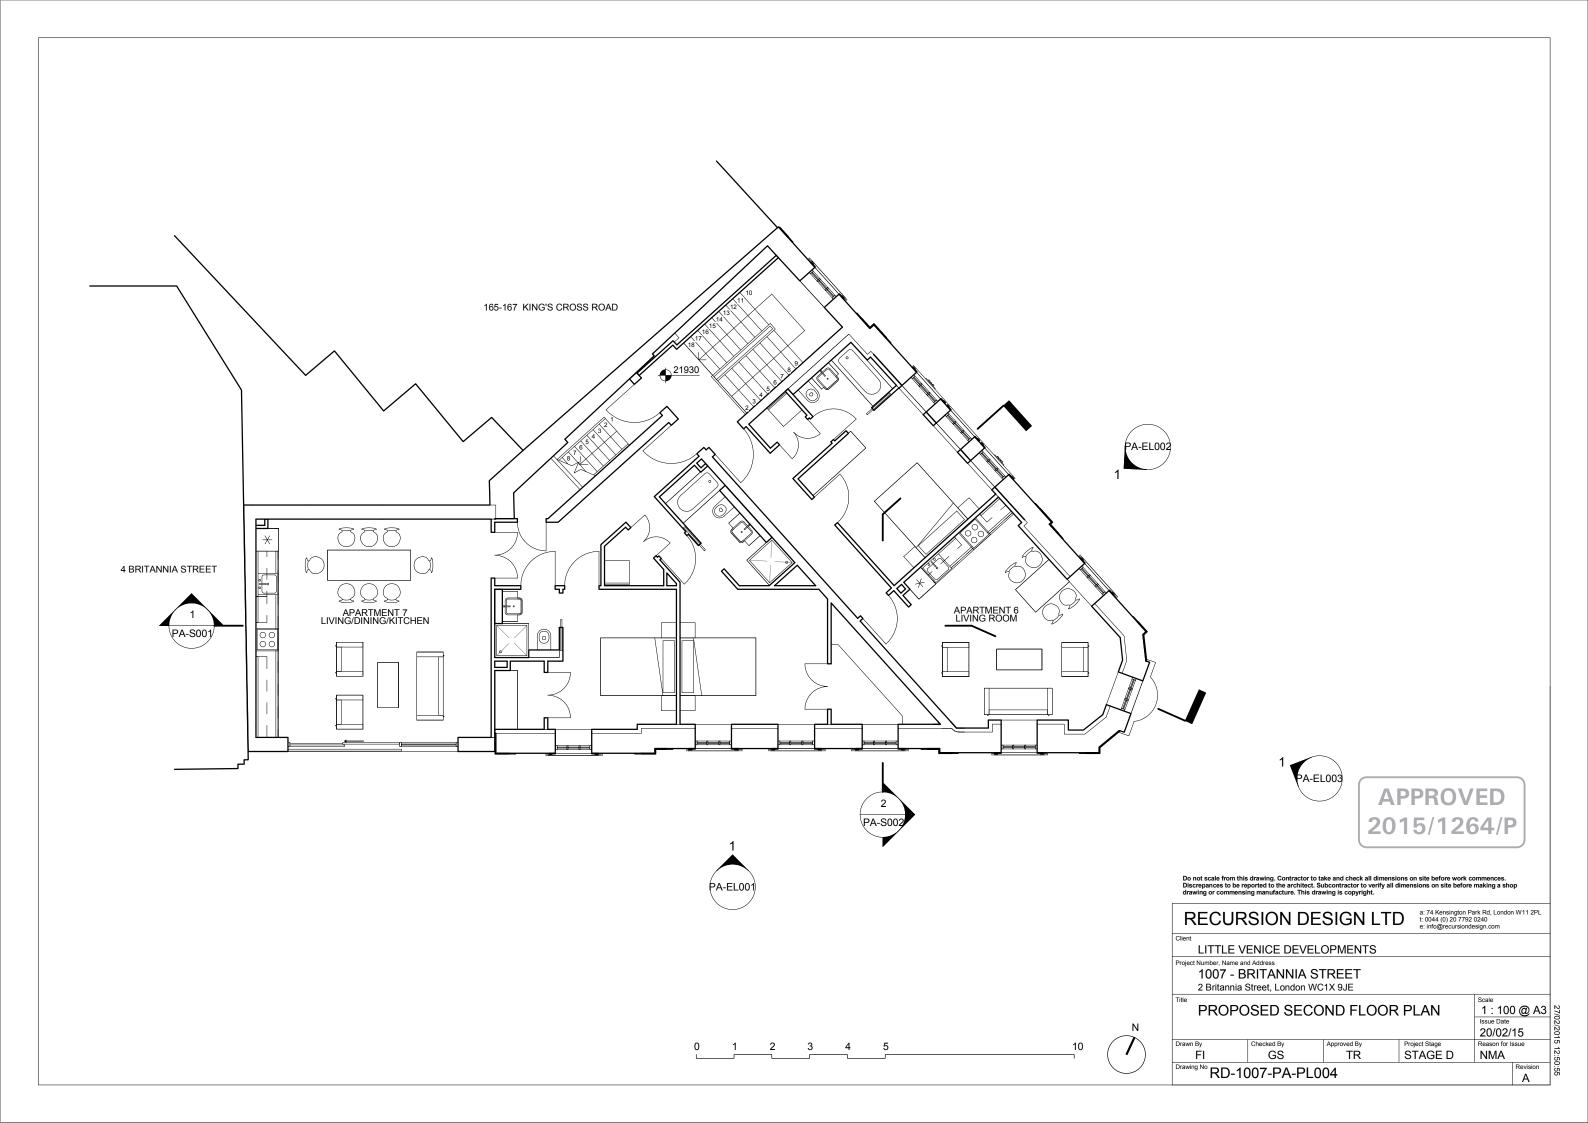

|                          |                                                     |
| 1007                               | - BRITANNIA<br>nia Street, London |                    |                          |                                                     |
| PROF                               | POSED FIRST                       | FLOOR              |                          | Scale 1:100 @ A3  Issue Date 04/11/15               |
| Drawn By<br>BS                     | Checked By<br>JBC                 | Approved By<br>JBC | Project Stage<br>STAGE E | Reason for Issue<br>SECTION                         |
| Drawing No RD                      | -1007-PS-PL                       | _003               | '                        | 73 Revision                                         |















Α









| В                        | Section 73 Application - RE | MUSION      |                                                                 | 28/03/16         |
|--------------------------|-----------------------------|-------------|-----------------------------------------------------------------|------------------|
| A Section 73 Application |                             |             |                                                                 |                  |
| Α                        | Section 73 Application      |             |                                                                 | 14/10/15         |
| Number                   | Description                 |             |                                                                 | Date