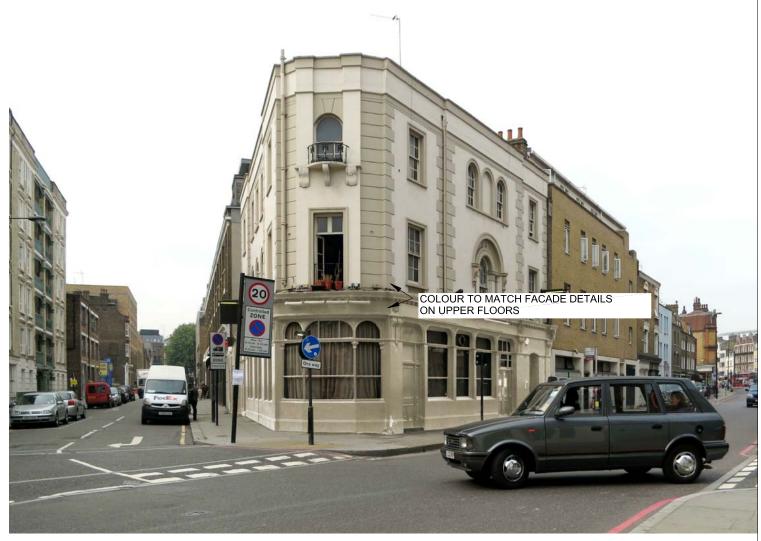

0 1 2 5

EXISTING GROUND FLOOR FACADE COLOUR

PROPOSED GROUND FLOOR FACADE COLOUR

| Number Des      | cription                                                       |             |                 | Date                                            |
|-----------------|----------------------------------------------------------------|-------------|-----------------|-------------------------------------------------|
| RECUF           | RSION DE                                                       | SIGN LT     | <u>?</u> 0 779: | Park Rd, London W11 2PL<br>2 0240<br>design.com |
|                 | VENICE DEVEL                                                   | OPMENTS     |                 |                                                 |
|                 | and Address<br>BRITANNIA S <sup>-</sup><br>a Street, London WO |             |                 |                                                 |
| Title           |                                                                |             |                 | Scale                                           |
| IMAGE:          | S<br>ND FLOOR FA                                               | CADE COLC   | ILIR            | N/A<br>@ A3                                     |
| ONOOI           | ND I LOOK I A                                                  | OADL OOLC   | .010            | Issue Date 04/11/15 Reason for Issue            |
| Drawn By        | Checked By                                                     | Approved By | Project Stage   |                                                 |
| JBC             | JBC                                                            | JBC         | STAGE E         | SECTION 73                                      |
| Drawing No RD-1 | 007-PS-IM0                                                     | 01          |                 | SECTION 73 Revision                             |