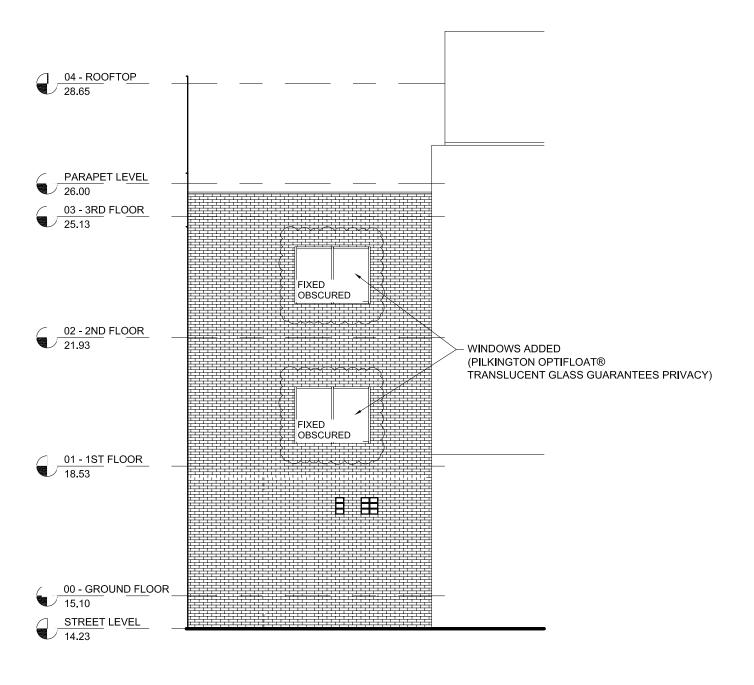

| 15        |
| Drawn By                    | Checked By             | Approved By     | Project Stage | Reason for I                                    |           |
| BS                          | JBC                    | JBC             | STAGE E       | SECT                                            | ON 73     |
| Drawing No RD-1007-PS-EL004 |                        |                 |               |                                                 | Revision  |
| K                           | J-1001-P3-ELC          | 1U <del>4</del> |               |                                                 |           |
|                             |                        |                 |               |                                                 |           |

0 1 2 3 4 5





| 4                           | Section 73 Application  |             |               | 14/10/15                                    |
|-----------------------------|-------------------------|-------------|---------------|---------------------------------------------|
|                             | In                      |             |               | ln .                                        |
| lumber                      | Description             |             |               | Date                                        |
| REC                         | URSION DE               | SIGN LTI    | 90 7792       | ark Rd, London W11 2PL<br>0240<br>esign.com |
| Client                      |                         |             |               |