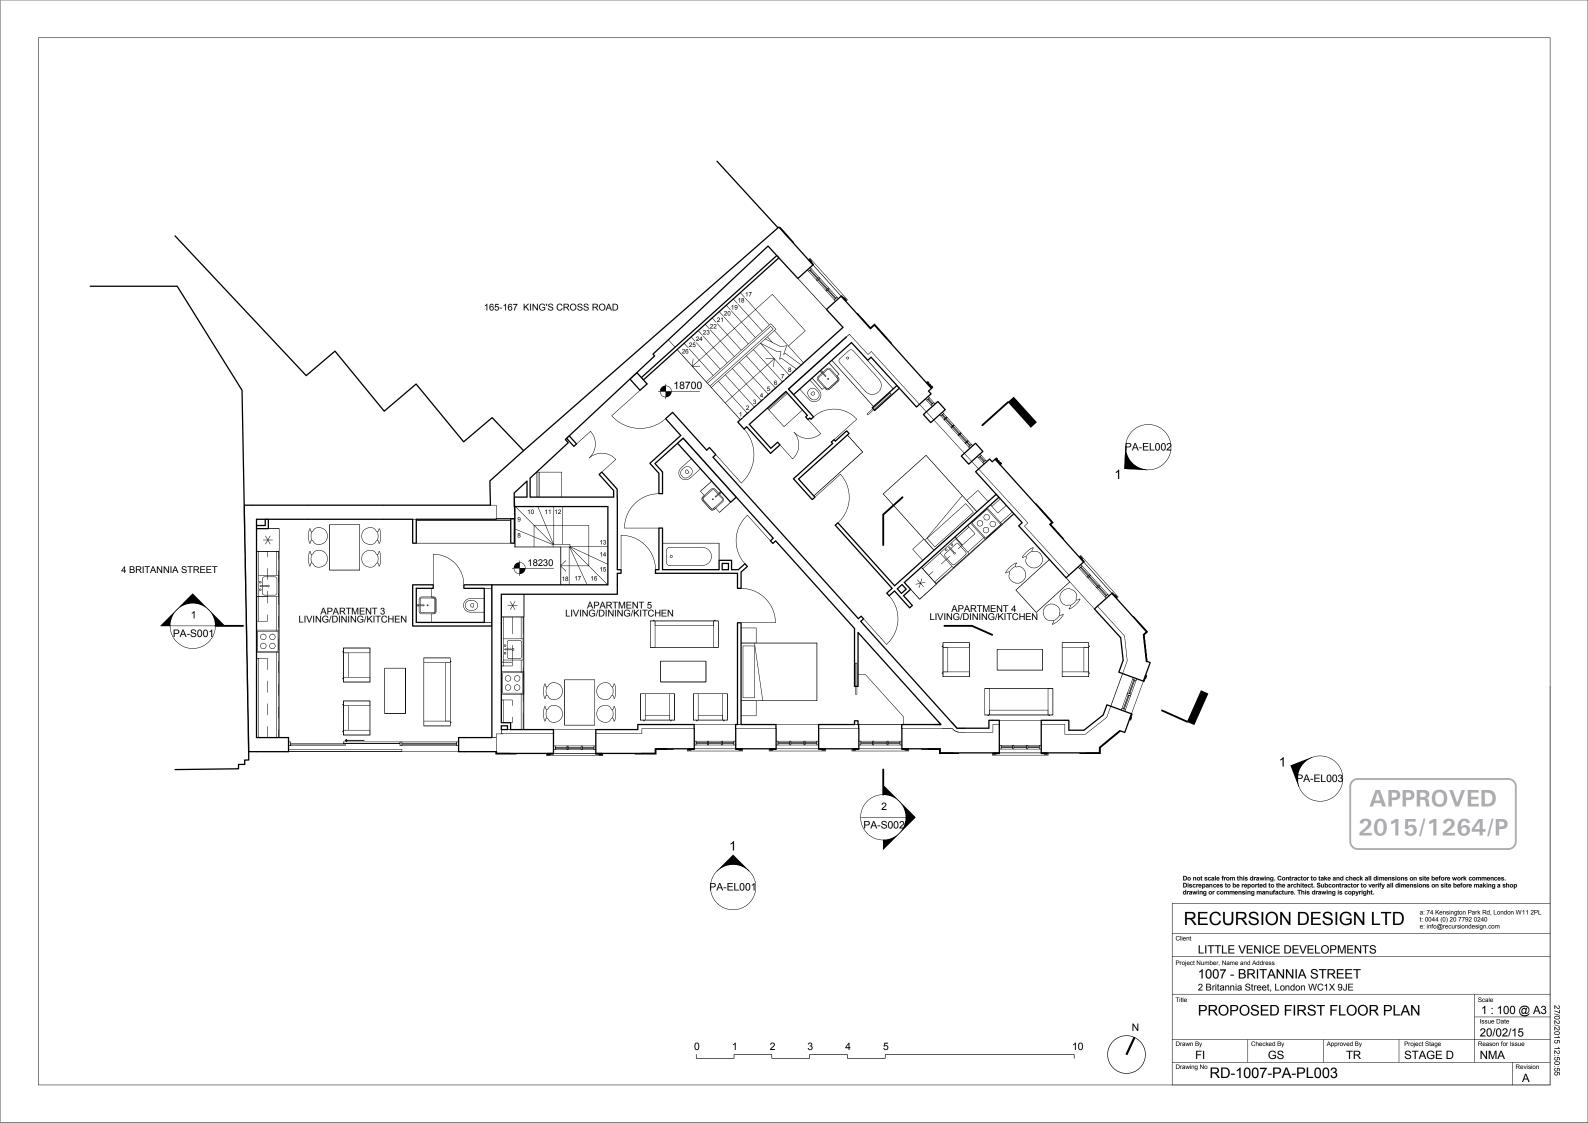

PROPOSED

| Number [                           | escription                        |                    |                          | Date                                                |
|------------------------------------|-----------------------------------|--------------------|--------------------------|-----------------------------------------------------|
| RECL                               | JRSION D                          | ESIGN L            | l l ) !ŏ 77              | n Park Rd, London W11 2PL<br>92 0240<br>ndesign.com |
| Client  LITTLI  Project Number, Na | E VENICE DEVI                     | ELOPMENTS          |                          |                                                     |
| 1007                               | - BRITANNIA<br>nia Street, London |                    |                          |                                                     |
| PROF                               | POSED FIRST                       | FLOOR              |                          | Scale 1:100 @ A3  Issue Date 04/11/15               |
| Drawn By<br>BS                     | Checked By<br>JBC                 | Approved By<br>JBC | Project Stage<br>STAGE E | Reason for Issue<br>SECTION                         |
| Drawing No RD                      | -1007-PS-PL                       | _003               | '                        | 73 Revision                                         |