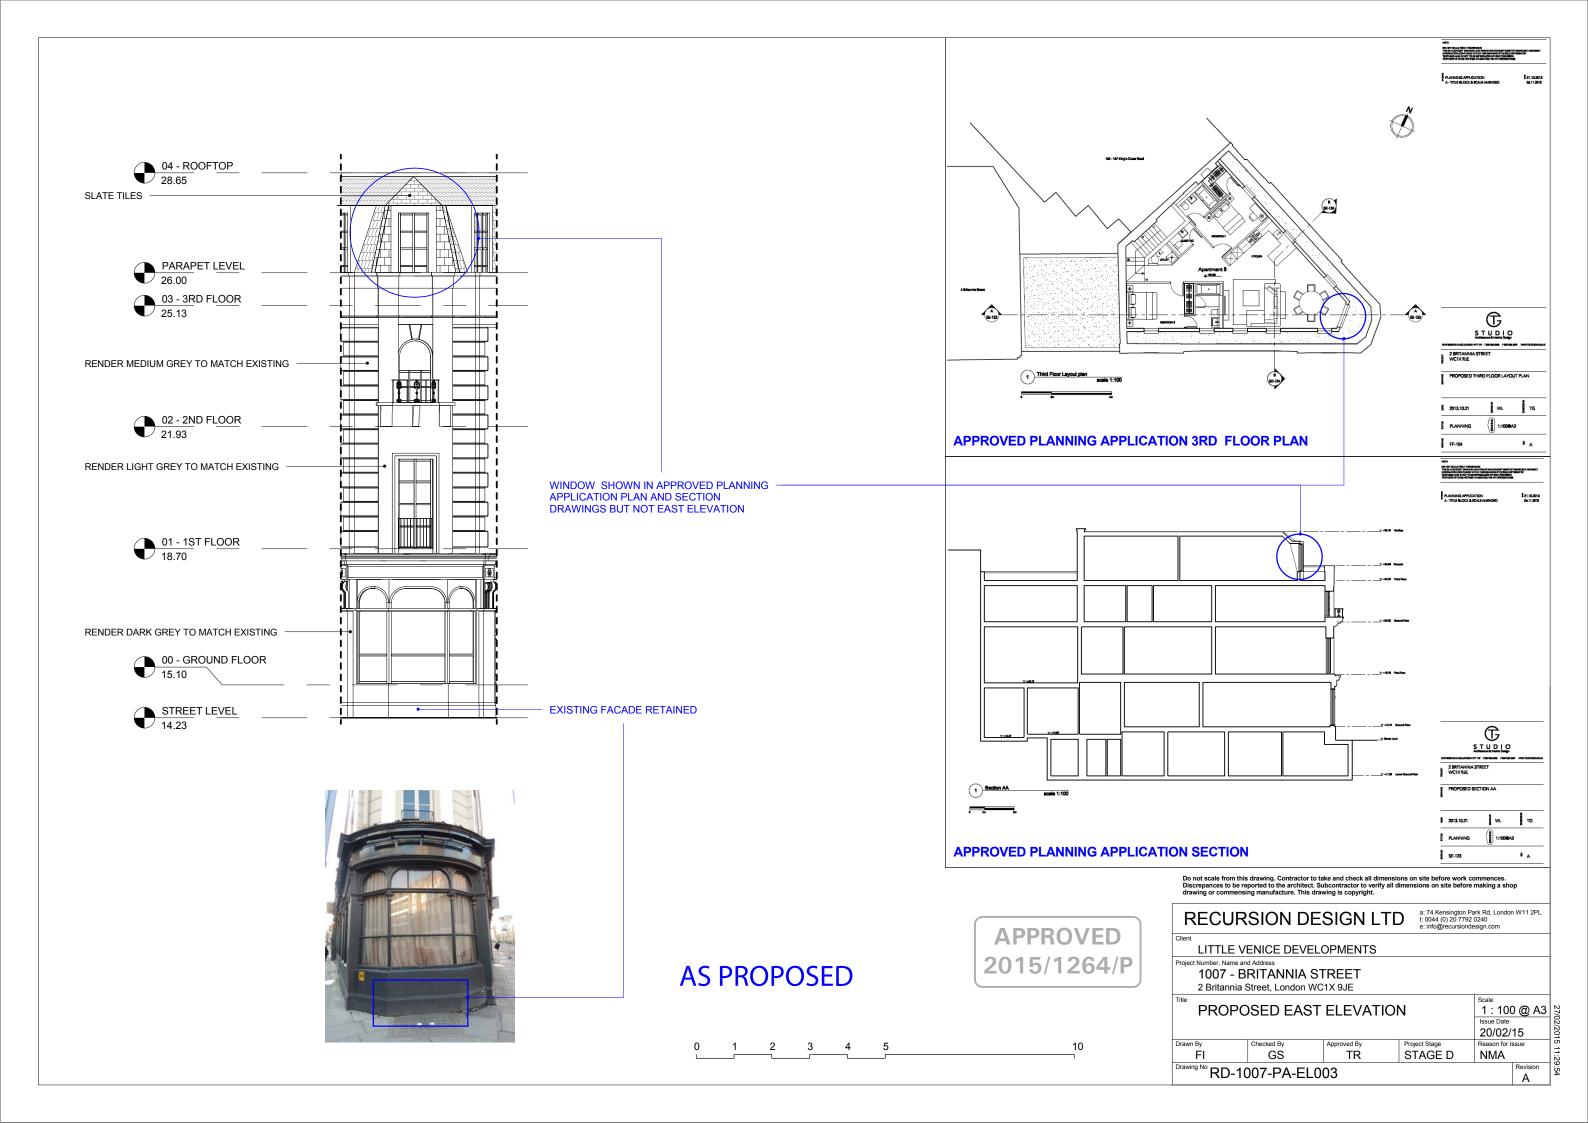

| drawing or commens     | ing manufacture. This drav                    | wing is copyright. |                                                                   |                                       |           |
|------------------------|-----------------------------------------------|--------------------|-------------------------------------------------------------------|---------------------------------------|-----------|
| RECUR                  | SION DE                                       | SIGN LTE           | a: 74 Kensington Pa<br>t: 0044 (0) 20 7792<br>e: info@recursionde | 0240                                  | n W11 2PL |
| Client LITTLE V        | ENICE DEVEL                                   | OPMENTS            |                                                                   |                                       |           |
|                        | nd Address<br>RITANNIA S<br>Street, London WC |                    |                                                                   |                                       |           |
|                        | SED BASE<br>DETAIL                            | MENT AND           | THIRD                                                             | Scale<br>1:50<br>Issue Date<br>20/02/ | @ A       |
| Drawn By               | Checked By                                    | Approved By        | Project Stage                                                     | Reason for I                          | ssue      |
| FI<br>Drawing No DD 44 | GS                                            | TR                 | STAGE D                                                           | NMA                                   | Revision  |
| RD-1                   | 007-PA-S00                                    | 3                  |                                                                   |                                       | A         |