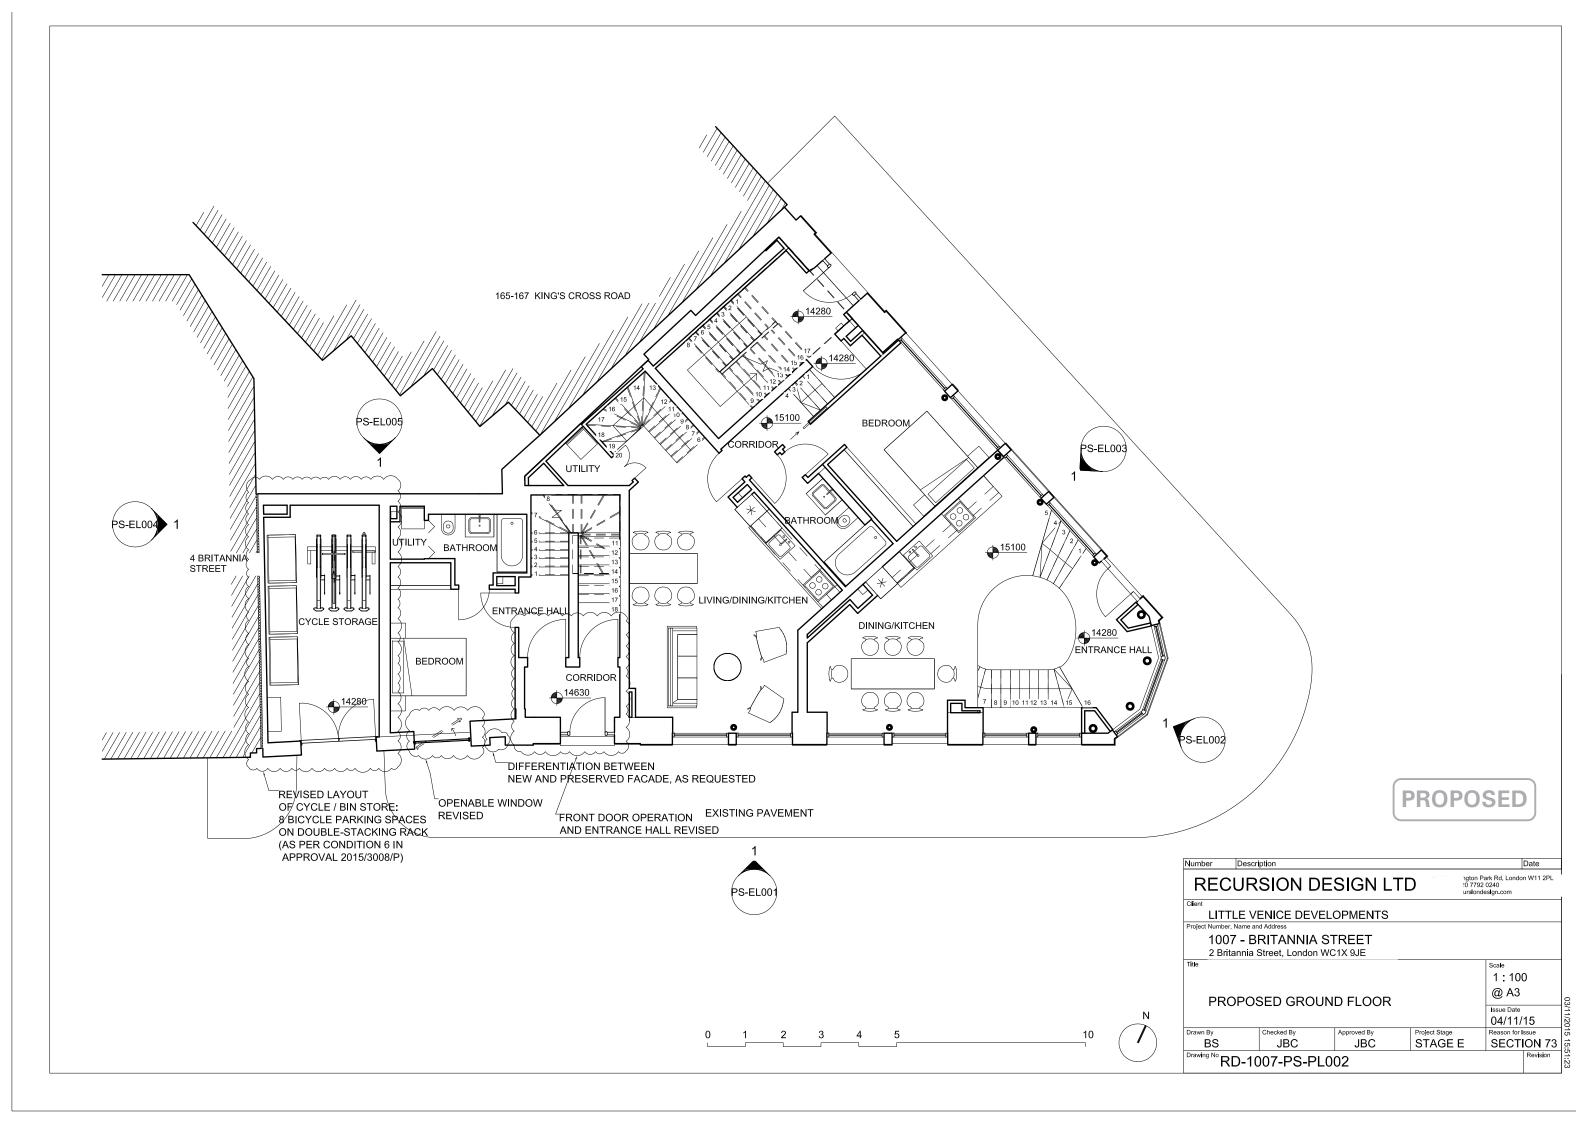

PROPOSED



| Number [                           | escription                        |                    |                          | Date                                                |
|------------------------------------|-----------------------------------|--------------------|--------------------------|-----------------------------------------------------|
| RECL                               | JRSION D                          | ESIGN L            | l l ) !ŏ 77              | n Park Rd, London W11 2PL<br>92 0240<br>ndesign.com |
| Client  LITTLI  Project Number, Na | E VENICE DEVI                     | ELOPMENTS          |                          |                                                     |
| 1007                               | - BRITANNIA<br>nia Street, London |