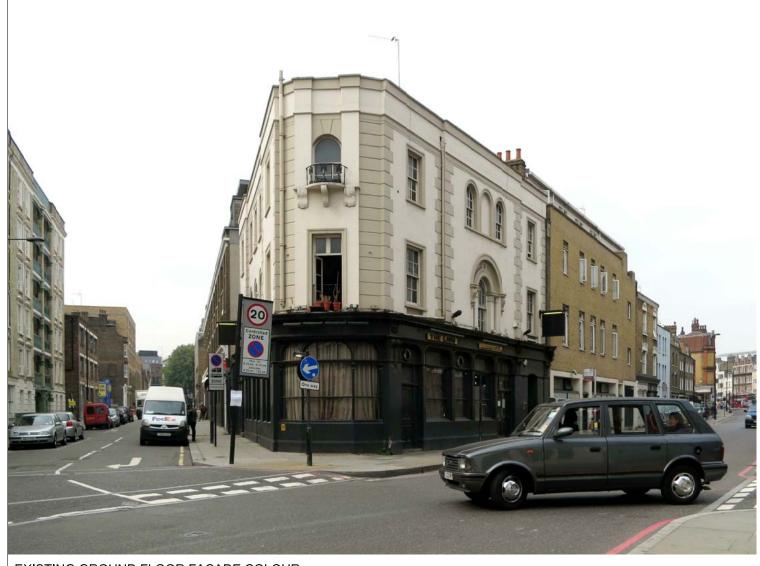

0 1 2 5

EXISTING GROUND FLOOR FACADE COLOUR

PROPOSED GROUND FLOOR FACADE COLOUR

| Number Des      | cription                                                       |             |                 | Date                                            |
|-----------------|----------------------------------------------------------------|-------------|-----------------|-------------------------------------------------|
| RECUF           | RSION DE                                                       | SIGN LT     | <u>?</u> 0 779: | Park Rd, London W11 2PL<br>2 0240<br>design.com |
|                 | VENICE DEVEL                                                   | OPMENTS     |                 |                                                 |
|                 | and Address<br>BRITANNIA S <sup>-</sup><br>a Street, London WO |             |                 |                                                 |
| Title           |                                                                |             |                 | Scale                                           |
| IMAGE:          | S<br>ND FLOOR FA                                               | CADE COLC   | ILIR            | N/A<br>@ A3                                     |
| ONOOI           | ND I LOOK I A                                                  | OADL OOLC   | .010            | Issue Date 04/11/15 Reason for Issue            |
| Drawn By        | Checked By                                                     | Approved By | Project Stage   |                                                 |
| JBC             | JBC                                                            | JBC         | STAGE E         | SECTION 73                                      |
| Drawing No RD-1 | 007-PS-IM0                                                     | 01          |                 | SECTION 73 Revision                             |