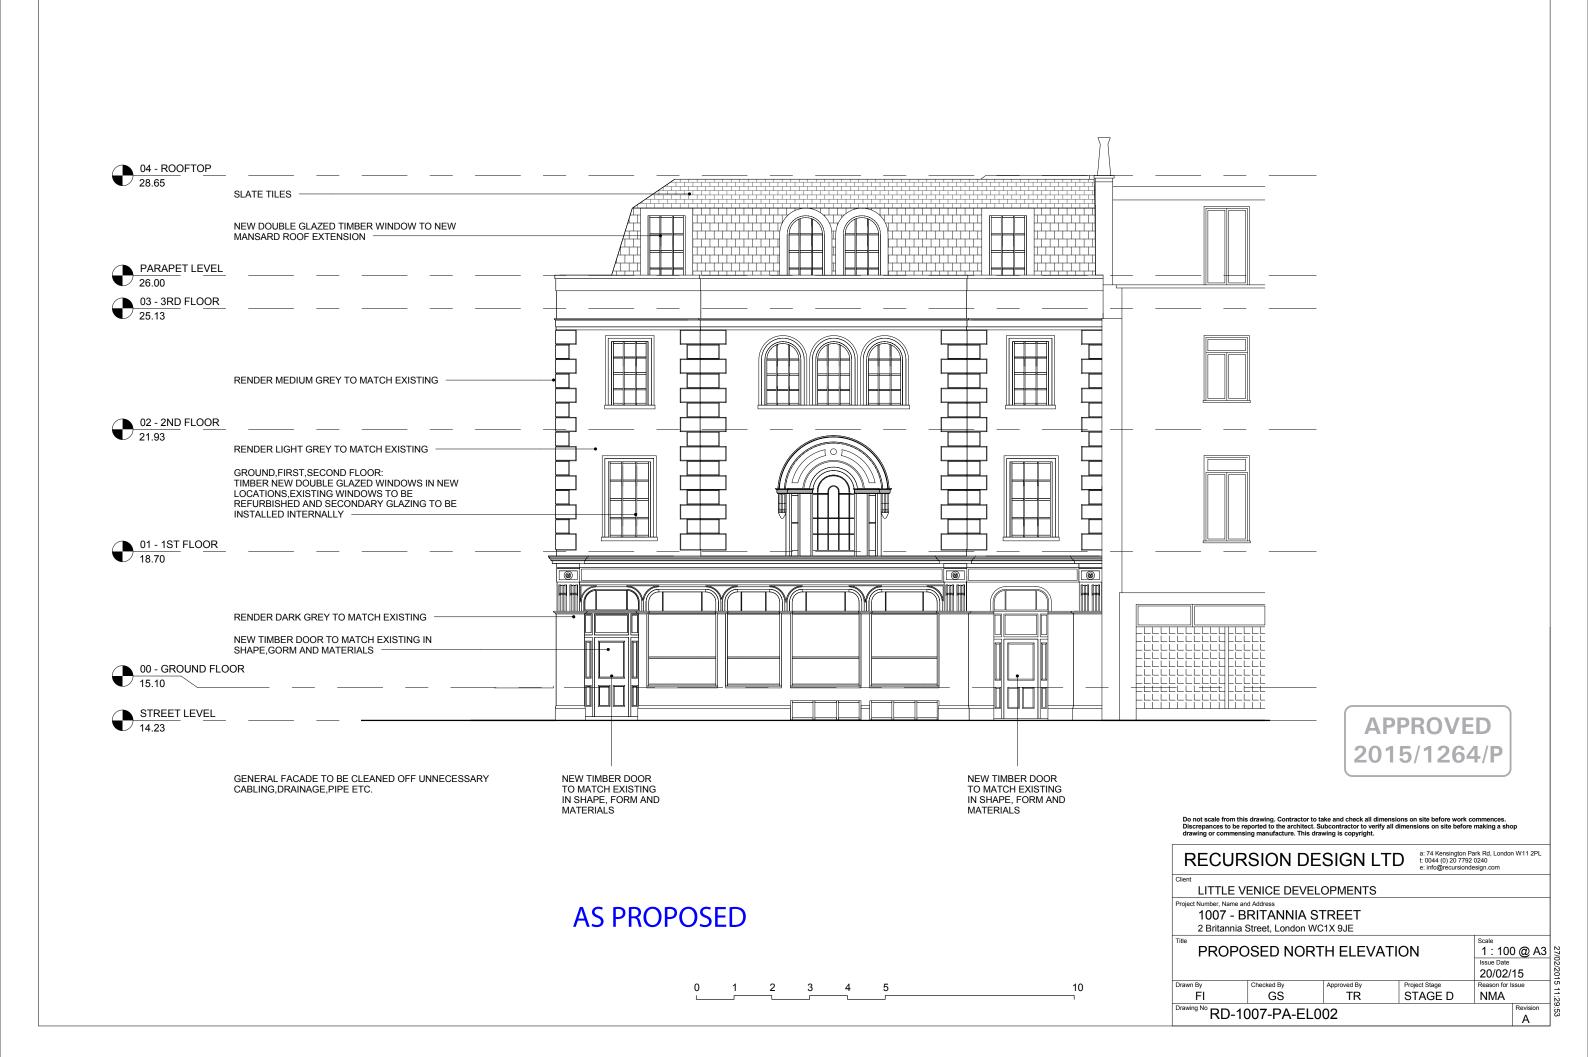

Α

| В                        | Section 73 Application - RE | MUSION      |                                                                 | 28/03/16         |
|--------------------------|-----------------------------|-------------|-----------------------------------------------------------------|------------------|
| A Section 73 Application |                             |             |                                                                 |                  |
| Α                        | Section 73 Application      |             |                                                                 | 14/10/15         |
| Number                   | Description                 |             |                                                                 | Date             |
| REC                      | URSION DE                   | SIGN LT     | a: 74 Kensington F<br>t: 0044 (0) 20 7792<br>e: info@recursiond |                  |
| l.                       | LE VENICE DEVEL             | OPMENTS     |                                                                 |                  |
|                          | Name and Address            | TOFFT       |                                                                 |                  |
| 1007                     | ' - BRITANNIA S'            | IREEI       |                                                                 |                  |
| 2 Brita                  | nnia Street, London WC      | C1X 9JE     |                                                                 |                  |
| Title                    |                             |             |                                                                 | Scale            |
|                          |                             |             |                                                                 | 1:100            |
|                          |                             |             |                                                                 | @ A3             |
| PRC                      | POSED ELEVAT                | TON 2       |                                                                 | Issue Date       |
|                          |                             |             |                                                                 | 04/11/15         |
| Drawn By                 | Checked By                  | Approved By | Project Stage                                                   | Reason for Issue |
| BS                       | JBC                         | JBC         | STAGE E                                                         | SECTION 73       |
| Drawing No.              | 1                           |             | OTAGE E                                                         | Revision         |
| RI                       | D-1007-PS-EL0               | 02          |                                                                 | Troviois:        |
|                          |                             |             |                                                                 |                  |