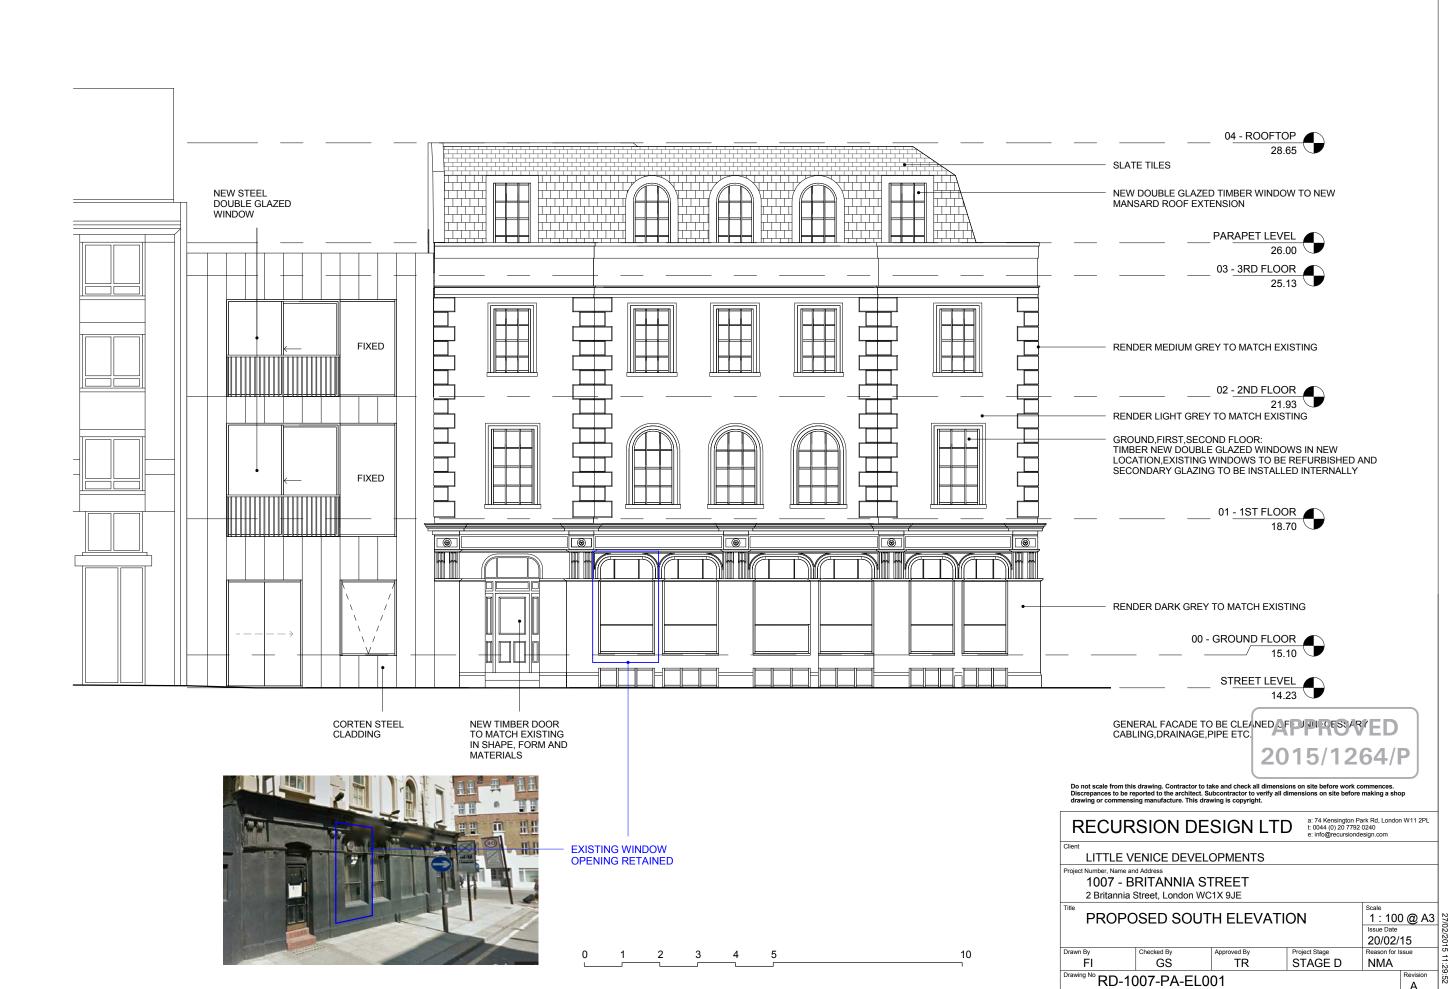

| drawing or commens     | ing manufacture. This drav                    | wing is copyright. |                                                                   |                                       |           |
|------------------------|-----------------------------------------------|--------------------|-------------------------------------------------------------------|---------------------------------------|-----------|
| RECUR                  | SION DE                                       | SIGN LTE           | a: 74 Kensington Pa<br>t: 0044 (0) 20 7792<br>e: info@recursionde | 0240                                  | n W11 2PL |
| Client LITTLE V        | ENICE DEVEL                                   | OPMENTS            |                                                                   |                                       |           |
|                        | nd Address<br>RITANNIA S<br>Street, London WC |                    |                                                                   |                                       |           |
|                        | SED BASE<br>DETAIL                            | MENT AND           | THIRD                                                             | Scale<br>1:50<br>Issue Date<br>20/02/ | @ A       |
| Drawn By               | Checked By                                    | Approved By        | Project Stage                                                     | Reason for I                          | ssue      |
| FI<br>Drawing No DD 44 | GS                                            | TR                 | STAGE D                                                           | NMA                                   | Revision  |
| RD-1                   | 007-PA-S00                                    | 3                  |                                                                   |                                       | A         |