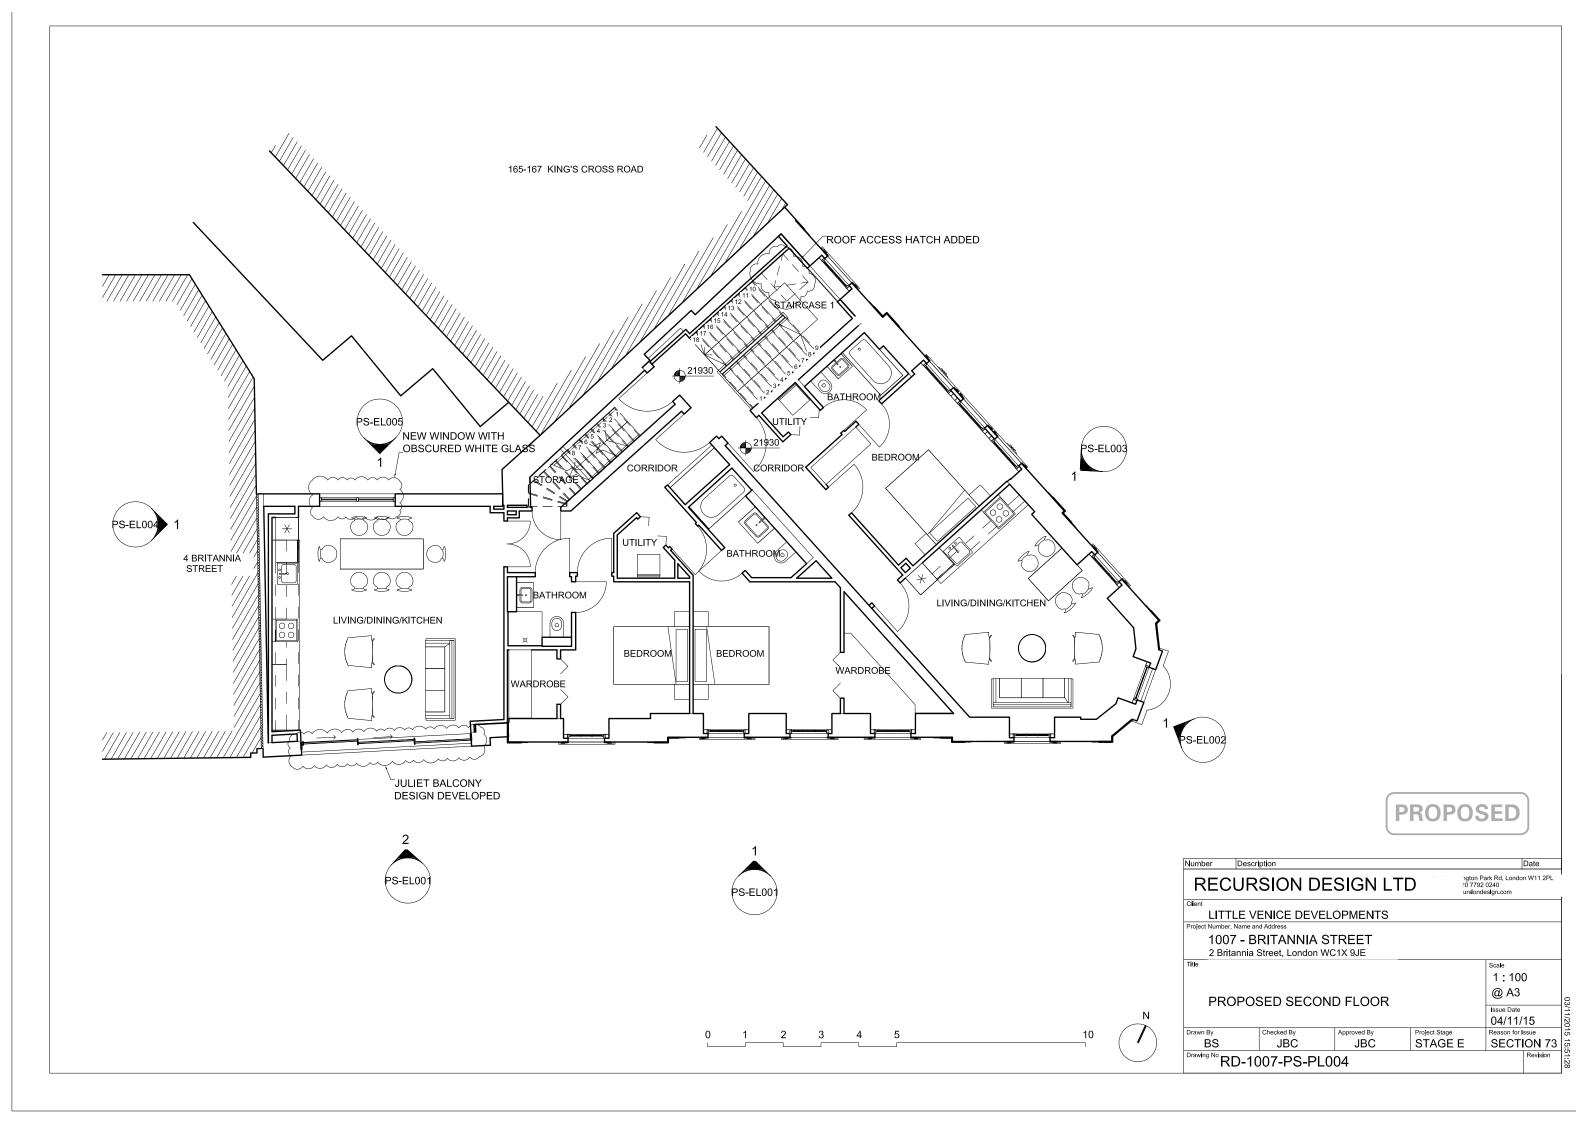

PROPOSED

| Number [                           | escription                        |                    |                          | Date                                                |
|------------------------------------|-----------------------------------|--------------------|--------------------------|-----------------------------------------------------|
| RECL                               | JRSION D                          | ESIGN L            | l l ) !ŏ 77              | n Park Rd, London W11 2PL<br>92 0240<br>ndesign.com |
| Client  LITTLI  Project Number, Na | E VENICE DEVI                     | ELOPMENTS          |                          |                                                     |
| 1007                               | - BRITANNIA<br>nia Street, London |                    |                          |                                                     |
| PROF                               | POSED FIRST                       | FLOOR              |                          | Scale 1:100 @ A3  Issue Date 04/11/15               |
| Drawn By<br>BS                     | Checked By<br>JBC                 | Approved By<br>JBC | Project Stage<br>STAGE E | Reason for Issue<br>SECTION                         |
| Drawing No RD                      | -1007-PS-PL                       | _003               | '                        | 73 Revision                                         |