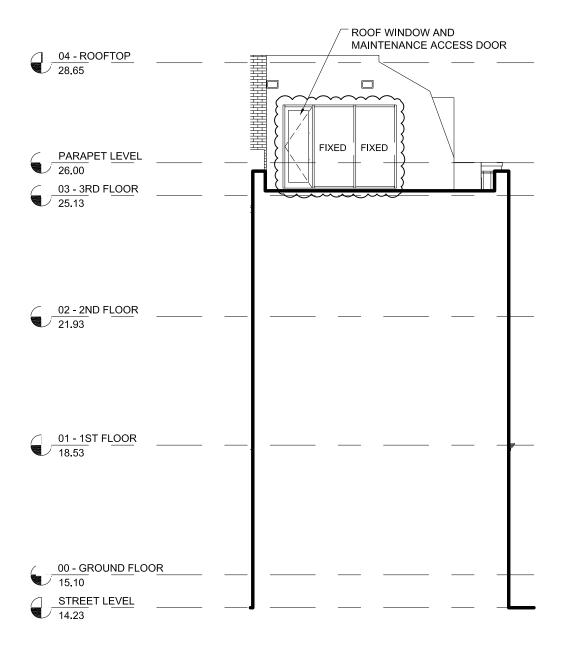

0 1 2 3 4 5 10

BEDROOM

03 - 3RD FLOOR
25.13

02 - 2ND FLOOR
21.93

APPROVED 2015/1264/P

2 SECTION B-B - THROUGH MANSARD ROOF 1:50

> Do not scale from this drawing. Contractor to take and check all dimensions on site before work commences. Discrepances to be reported to the architect. Subcontractor to verify all dimensions on site before making a shop drawing or commensing manufacture. This drawing is copyright.