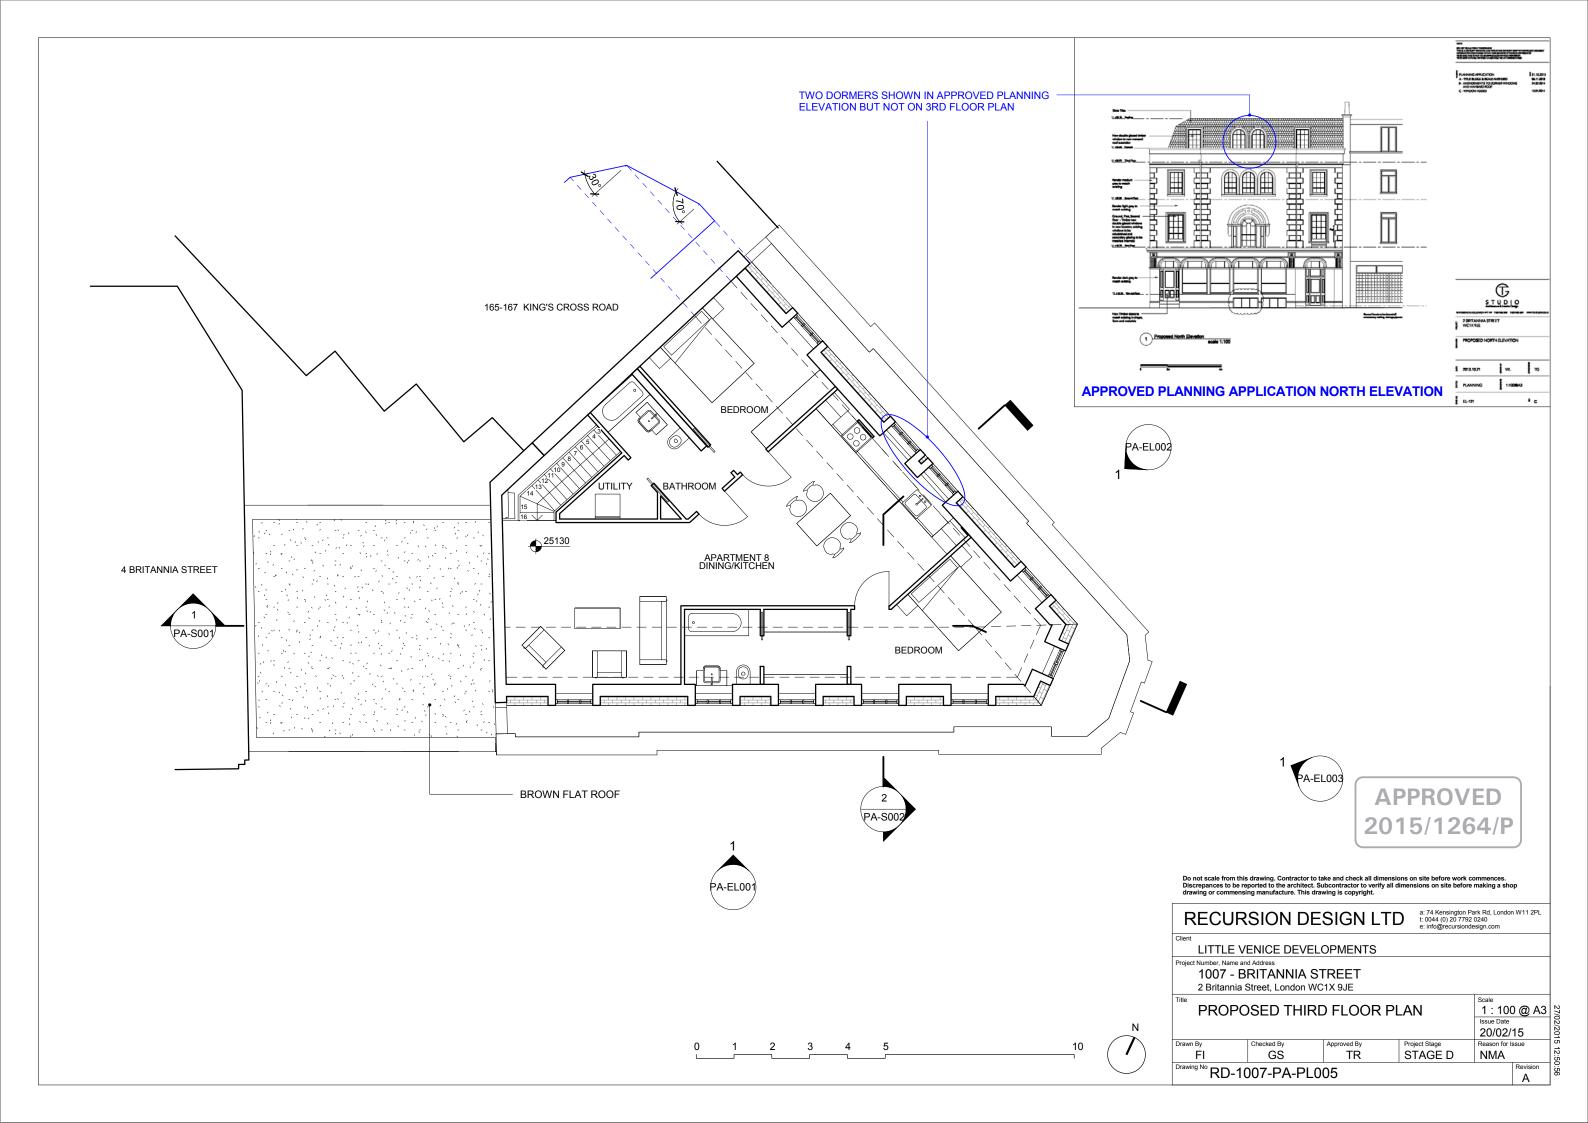

| drawing or commens     | ing manufacture. This drav                    | wing is copyright. |                                                                   |                                       |           |
|------------------------|-----------------------------------------------|--------------------|-------------------------------------------------------------------|---------------------------------------|-----------|
| RECUR                  | SION DE                                       | SIGN LTE           | a: 74 Kensington Pa<br>t: 0044 (0) 20 7792<br>e: info@recursionde | 0240                                  | n W11 2PL |
| Client LITTLE V        | ENICE DEVEL                                   | OPMENTS            |                                                                   |                                       |           |
|                        | nd Address<br>RITANNIA S<br>Street, London WC |                    |                                                                   |                                       |           |
|                        | SED BASE<br>DETAIL                            | MENT AND           | THIRD                                                             | Scale<br>1:50<br>Issue Date<br>20/02/ | @ A       |
| Drawn By               | Checked By                                    | Approved By        | Project Stage                                                     | Reason for I                          | ssue      |
| FI<br>Drawing No DD 44 | GS                                            | TR                 | STAGE D                                                           | NMA                                   | Revision  |
| RD-1                   | 007-PA-S00                                    | 3                  |                                                                   |                                       | A         |