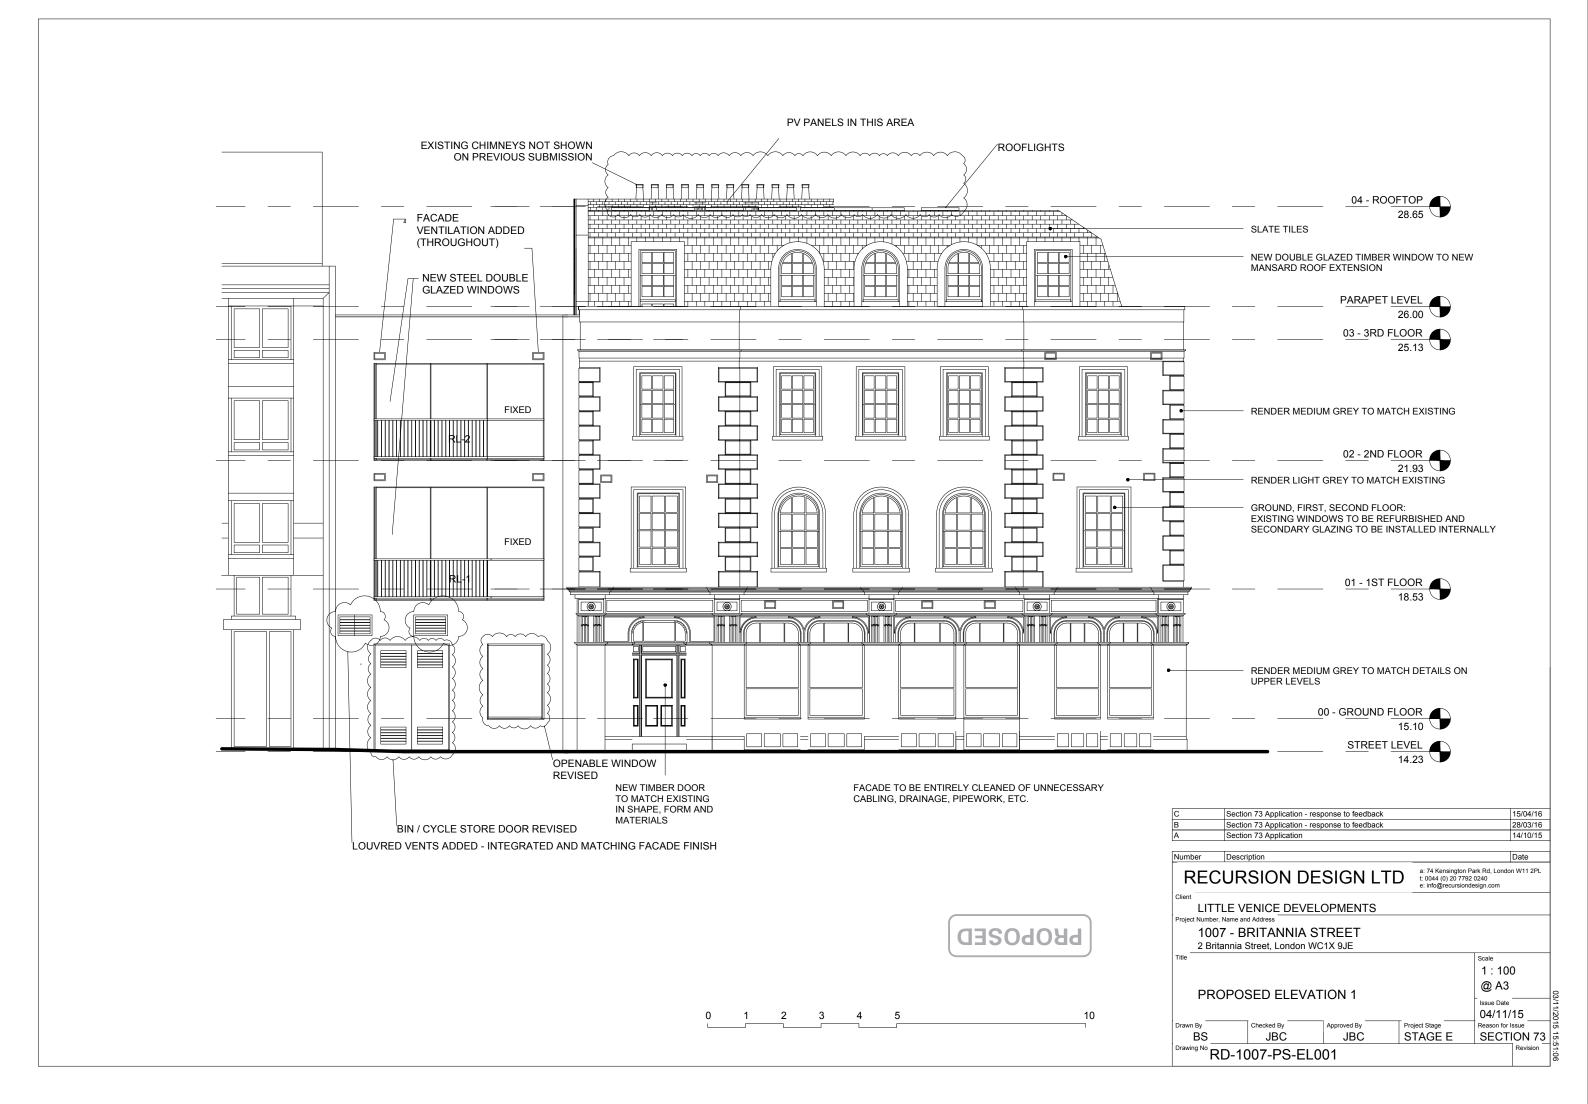

Α

| В                        | Section 73 Application - RE | MUSION      |                                                                 | 28/03/16         |
|--------------------------|-----------------------------|-------------|-----------------------------------------------------------------|------------------|
| A Section 73 Application |                             |             |                                                                 |                  |
| Α                        | Section 73 Application      |             |                                                                 | 14/10/15         |
| Number                   | Description                 |             |                                                                 | Date             |
| REC                      | URSION DE                   | SIGN LT     | a: 74 Kensington F<br>t: 0044 (0) 20 7792<br>e: info@recursiond |                  |
| l.                       | LE VENICE DEVEL             | OPMENTS     |                                                                 |                  |
|                          | Name and Address            | TOFFT       |                                                                 |                  |
| 1007                     | ' - BRITANNIA S'            | IREEI       |                                                                 |                  |
| 2 Brita                  | nnia Street, London WC      | C1X 9JE     |                                                                 |                  |
| Title                    |                             |             |                                                                 | Scale            |
|                          |                             |             |                                                                 | 1:100            |
|                          |                             |             |                                                                 | @ A3             |
| PRC                      | POSED ELEVAT                | TON 2       |                                                                 | Issue Date       |
|                          |                             |             |                                                                 | 04/11/15         |
| Drawn By                 | Checked By                  | Approved By | Project Stage                                                   | Reason for Issue |
| BS                       | JBC                         | JBC         | STAGE E                                                         | SECTION 73       |
| Drawing No.              | 1                           |             | OTAGE E                                                         | Revision         |
| RI                       | D-1007-PS-EL0               | 02          |                                                                 | Troviois:        |
|                          |                             |             |                                                                 |                  |