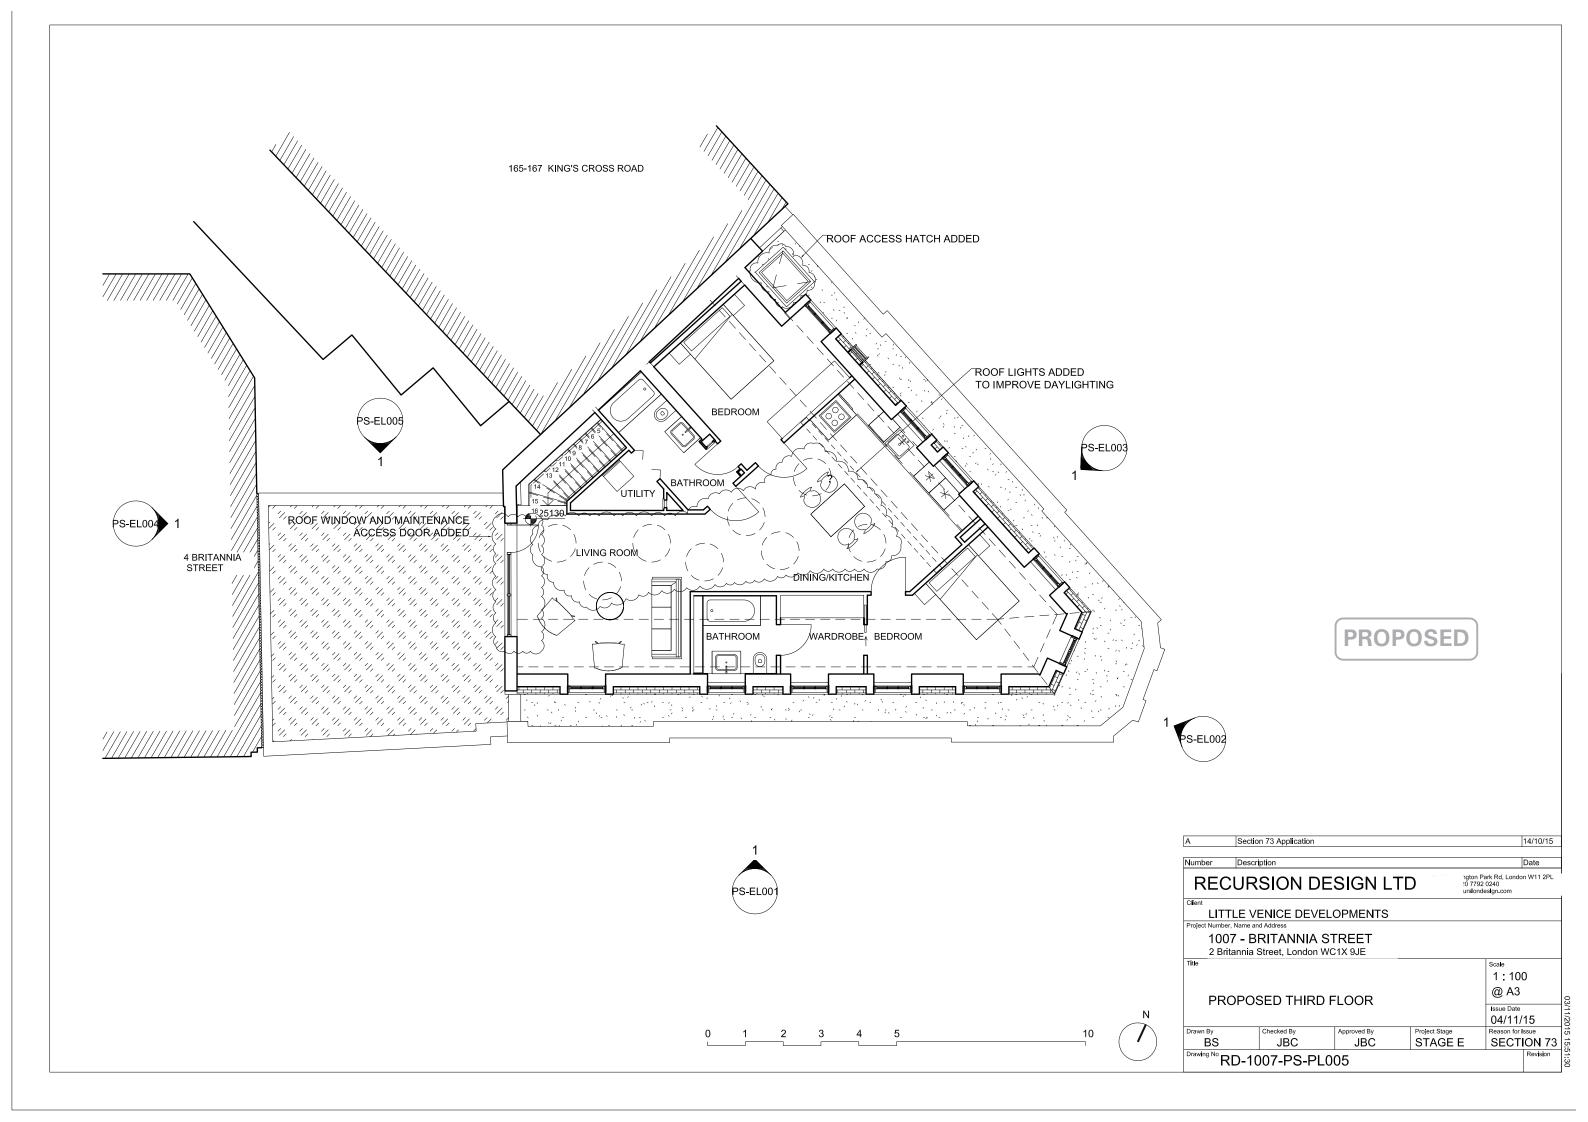

PROPOSED

| Number [                           | escription                        |                    |                          | Date                                                |
|------------------------------------|-----------------------------------|--------------------|--------------------------|-----------------------------------------------------|
| RECL                               | JRSION D                          | ESIGN L            | l l ) !ŏ 77              | n Park Rd, London W11 2PL<br>92 0240<br>ndesign.com |
| Client  LITTLI  Project Number, Na | E VENICE DEVI                     | ELOPMENTS          |                          |                                                     |
| 1007                               | - BRITANNIA<br>nia Street, London |                    |                          |                                                     |
| PROF                               | POSED FIRST                       | FLOOR              |                          | Scale 1:100 @ A3  Issue Date 04/11/15               |
| Drawn By<br>BS                     | Checked By<br>JBC                 | Approved By<br>JBC | Project Stage<br>STAGE E | Reason for Issue<br>SECTION                         |
| Drawing No RD                      | -1007-PS-PL                       | _003               | '                        | 73 Revision                                         |