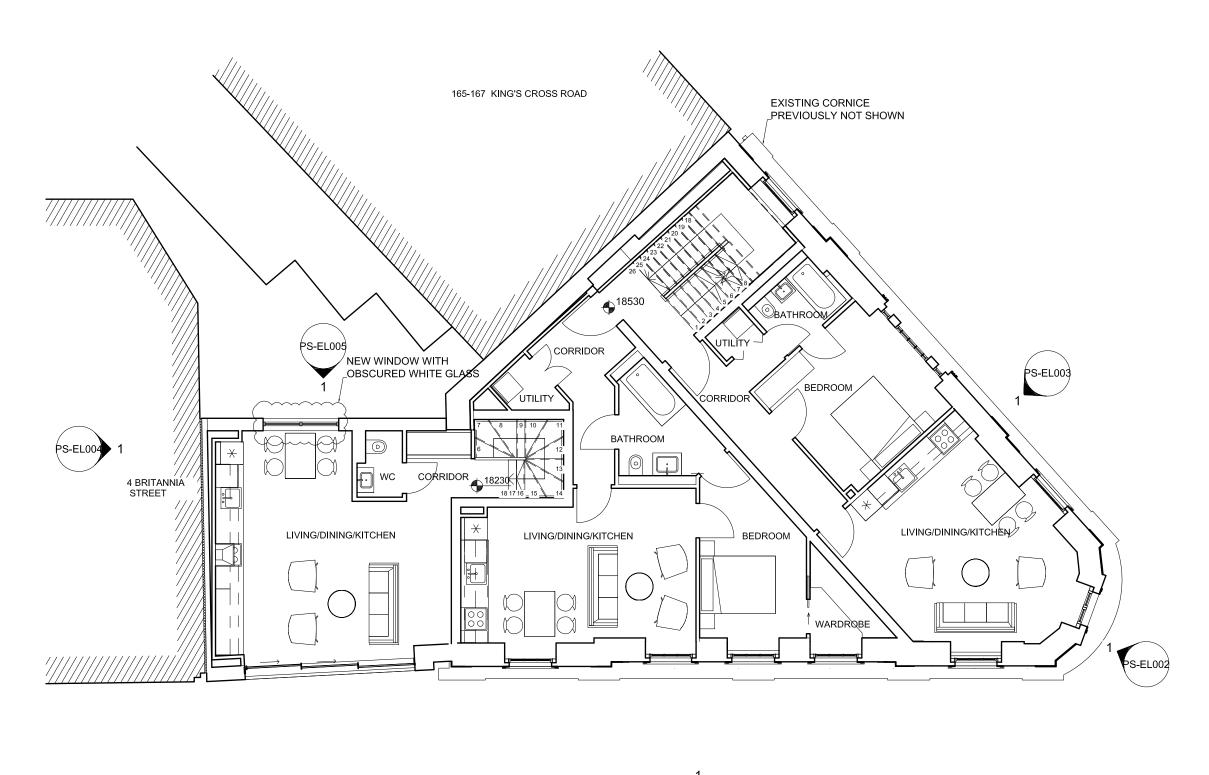

PROPOSED

| Number [                           | escription                        |                    |                          | Date                                                |
|------------------------------------|-----------------------------------|--------------------|--------------------------|-----------------------------------------------------|
| RECL                               | JRSION D                          | ESIGN L            | l l ) !ŏ 77              | n Park Rd, London W11 2PL<br>92 0240<br>ndesign.com |
| Client  LITTLI  Project Number, Na | E VENICE DEVI                     | ELOPMENTS          |                          |                                                     |
| 1007                               | - BRITANNIA<br>nia Street, London |                    |                          |                                                     |
| PROF                               | POSED FIRST                       | FLOOR              |                          | Scale 1:100 @ A3  Issue Date 04/11/15               |
| Drawn By<br>BS                     | Checked By<br>JBC                 | Approved By<br>JBC | Project Stage<br>STAGE E | Reason for Issue<br>SECTION                         |
| Drawing No RD                      | -1007-PS-PL                       | _003               | '                        | 73 Revision                                         |