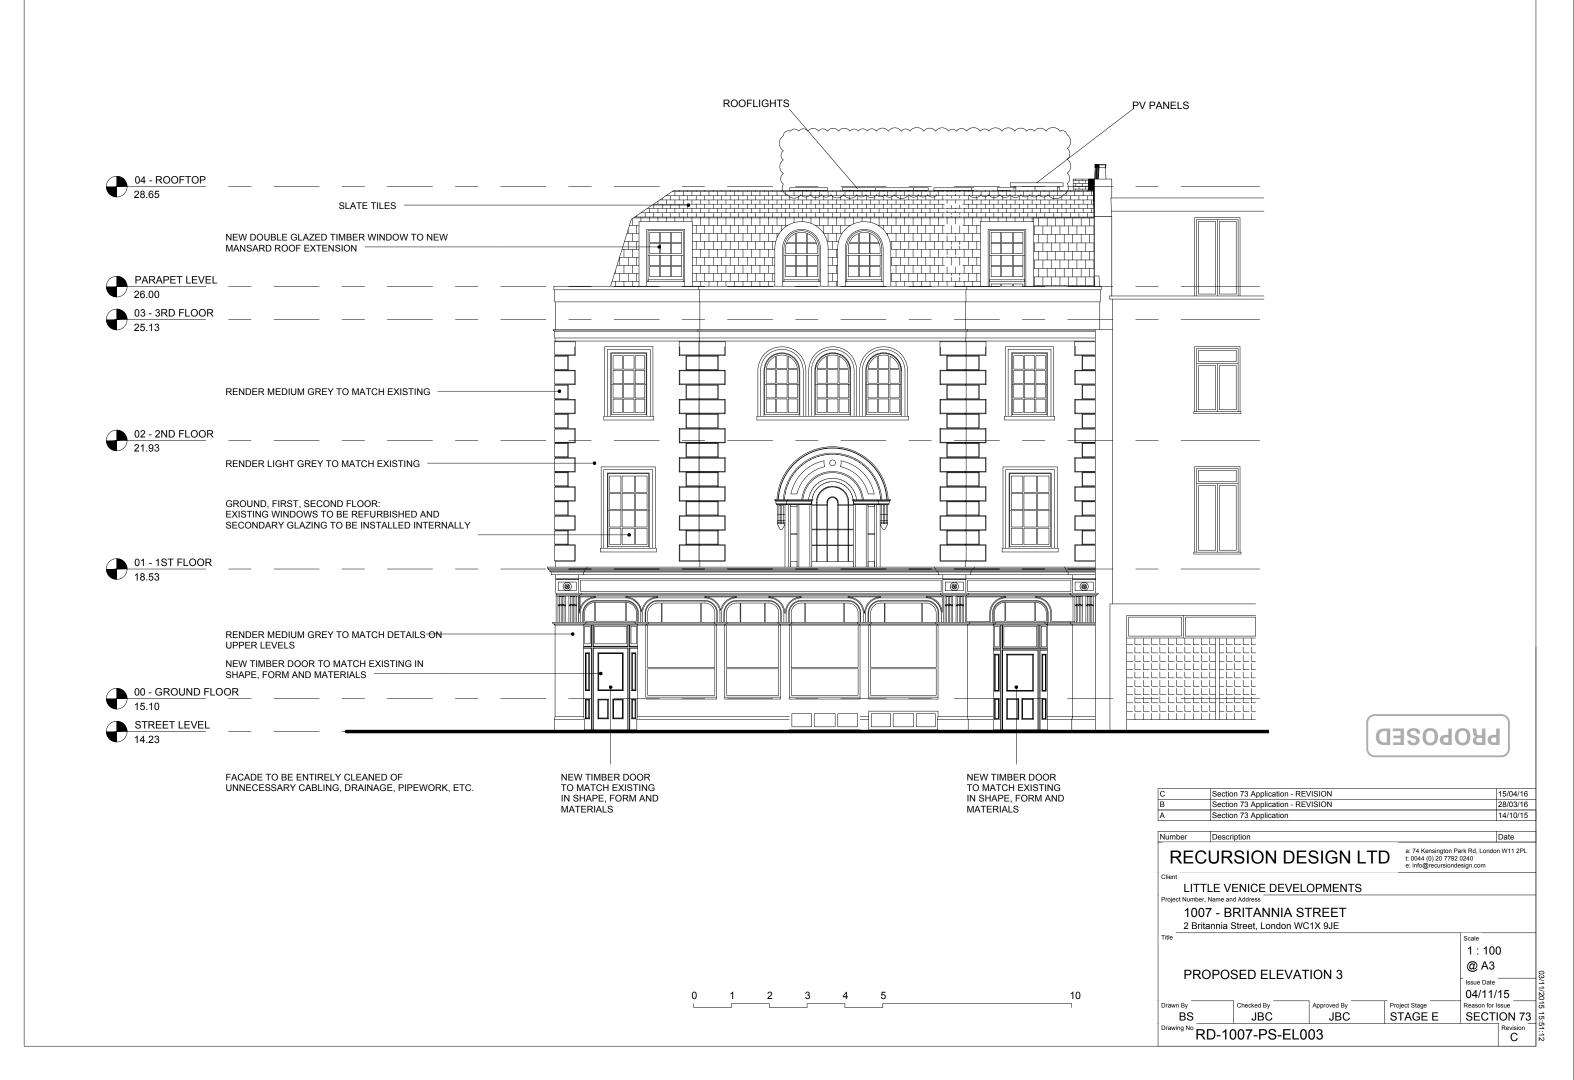

1 2 3 4 5

| A Section 73 Application    |                        |                 |               |                                                 | 14/10/15  |
|-----------------------------|------------------------|-----------------|---------------|-------------------------------------------------|-----------|
|                             |                        |                 |               |                                                 |           |
| Number                      | Description            |                 |               |                                                 | Date      |
| REC                         | URSION DE              | SIGN LTI        | 90 7792       | Park Rd, Londo<br>2 0240<br>des <b>i</b> gn₊com | n W11 2PL |
| Client                      |                        |                 |               |                                                 |           |
| LITT                        | LE VENICE DEVEL        | OPMENTS         |               |                                                 |           |
| Project Number,             | Name and Address       |                 |               |                                                 |           |
| 1007                        | 7 - BRITANNIA S        | TREET           |               |                                                 |           |
| 2 Brita                     | annia Street, London W | C1X 9JE         |               |                                                 |           |
| Title                       |                        |                 |               | Scale                                           |           |
|                             |                        |                 |               | 1:100                                           | )         |
|                             |                        |                 |               | @ A3                                            |           |
| PRC                         | POSED ELEVAT           | ΓΙΟΝ 4          |               | W / 10                                          |           |
|                             |                        |                 |               | Issue Date                                      |           |
|                             |                        |                 |               | 04/11/                                          | 15        |
| Drawn By                    | Checked By             | Approved By     | Project Stage | Reason for I                                    |           |
| BS                          | JBC                    | JBC             | STAGE E       | SECT                                            | ON 73     |
| Drawing No RD-1007-PS-EL004 |                        |                 |               |                                                 | Revision  |
| K                           | J-1001-P3-ELC          | 1U <del>4</del> |               |                                                 |           |
|                             |                        |                 |               |                                                 |           |

0 1 2 3 4 5

| 4                           | Section 73 Application  |             |               | 14/10/15                                    |
|-----------------------------|-------------------------|-------------|---------------|---------------------------------------------|
|                             | In                      |             |               | ln .                                        |
| lumber                      | Description             |             |               | Date                                        |
| REC                         | URSION DE               | SIGN LTI    | 90 7792       | ark Rd, London W11 2PL<br>0240<br>esign.com |
| Client                      |                         |             |               |                                             |
| LITT                        | LE VENICE DEVEL         | OPMENTS     |               |                                             |
| Project Number,             | Name and Address        |             |               |                                             |
| 1007                        | 7 - BRITANNIA S         | TREET       |               |                                             |
| 2 Brita                     | annia Street, London Wo | C1X 9JE     |               |                                             |
| Title                       |                         |             |               | Scale                                       |
|                             |                         |             |               | 1:100                                       |
|                             |                         |             |               | @ A3                                        |
| PRO                         | OPOSED ELEVAT           | TION 5      |               |                                             |
|                             |                         |             |               | Issue Date                                  |
|                             |                         |             |               | 04/11/15                                    |
| Drawn By                    | Checked By              | Approved By | Project Stage | Reason for Issue                            |
| BS                          | JBC                     | JBC         | STAGE E       | SECTION 73                                  |
| Drawing No RD-1007-PS-EL005 |                         |             |               | Revision                                    |
| 1 \                         | D=1007=1                | 00          |               |                                             |
|                             | ·                       |             |               |                                             |