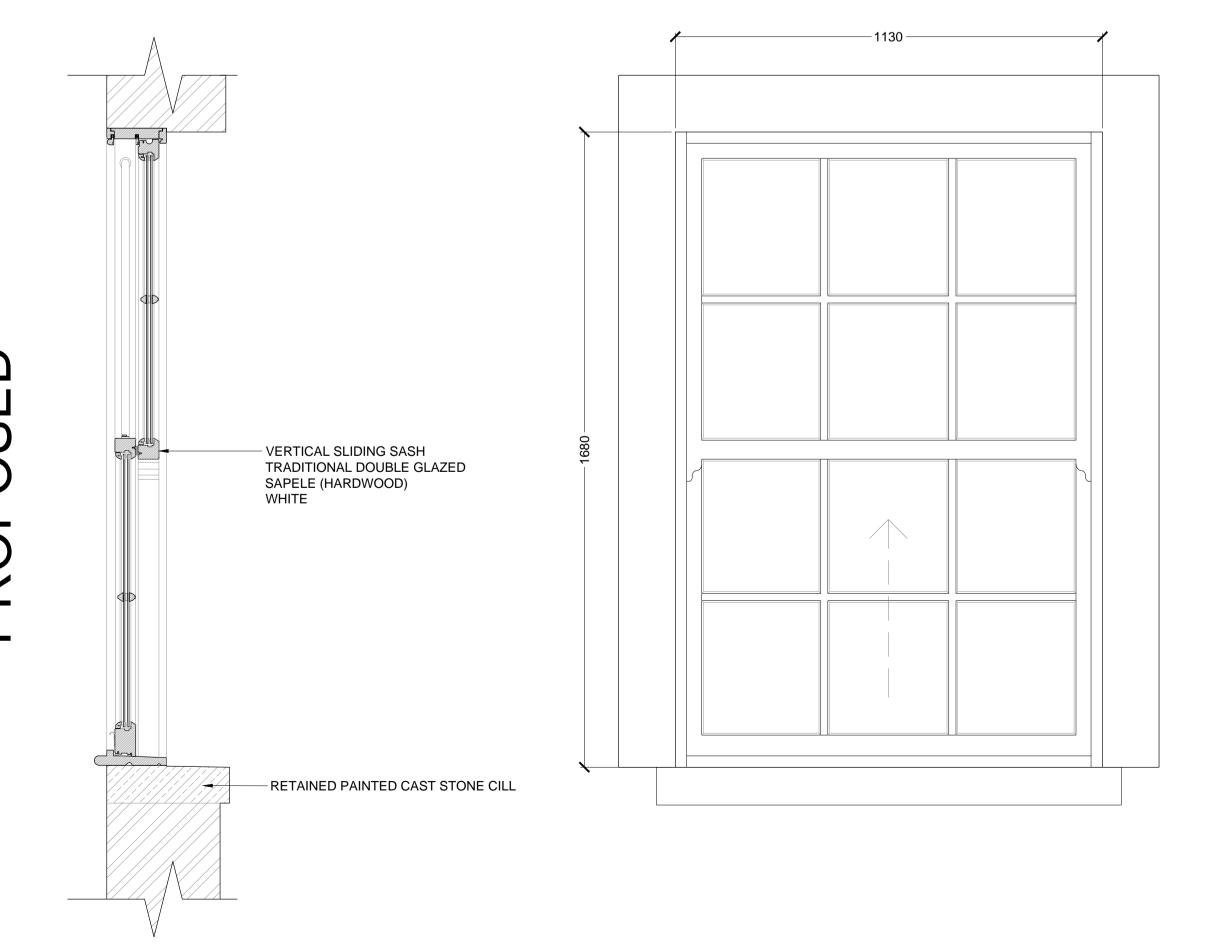

PROPOSED - TYPICAL ELEVATION & SECTION OF VERTICAL SASH WINDOWS - CLEVELAND STREET - WINDOWS B,C & D SCALE 1:10@A1 or 1:20@A3