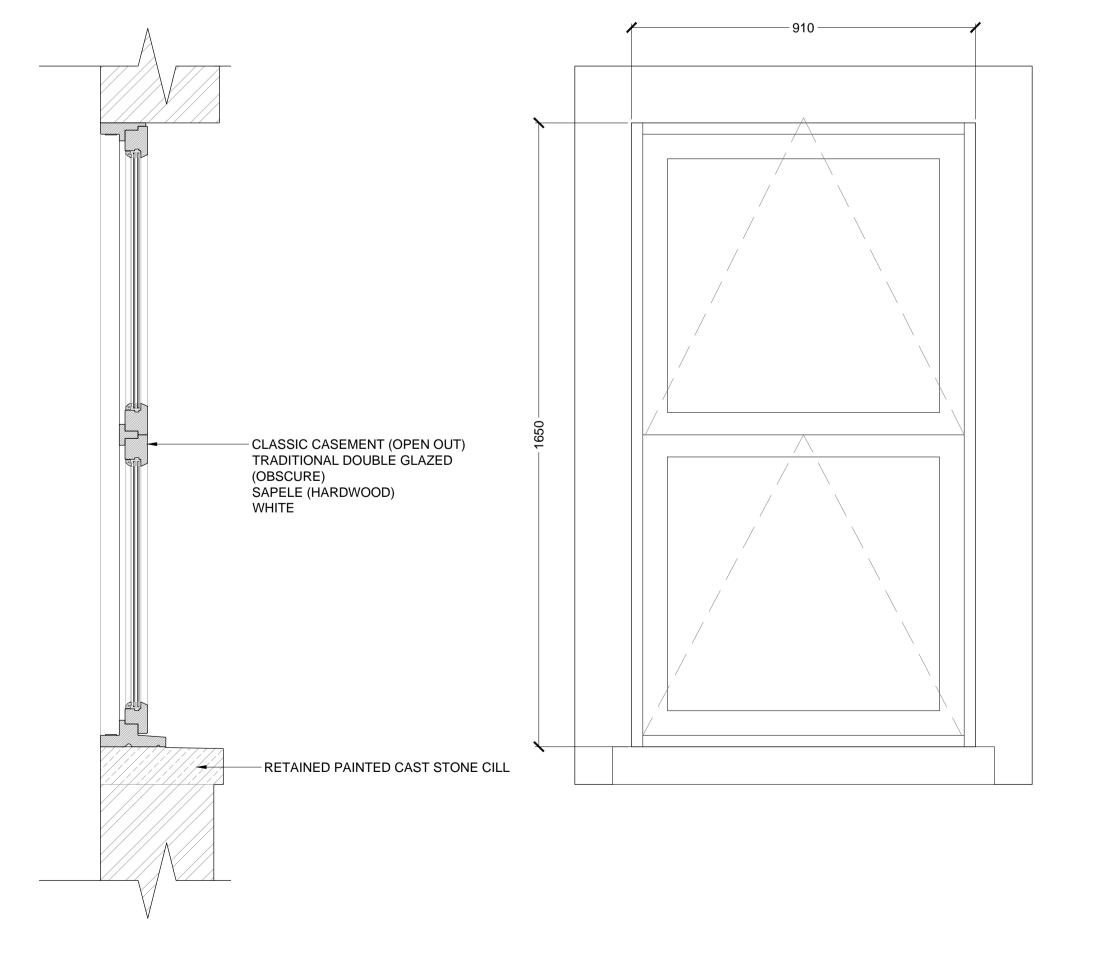

PROPOSED - ELEVATION & SECTION OF CASEMENT WINDOW - TOTTENHAM STREET - WINDOW A SCALE 1:10@A1 or 1:20@A3

DRAWING STATUS: INFORMATION PROJECT STAGE: PLANNING PROJECT: 2nd FLOOR FLAT - 22 CLEVELAND STREET CLIENT: PAUL TYPICAL EXISTING & PROPOSED WINDOW ELEVATIONS & SECTIONS 1:10@A1 SCALE: 1:20@A3 PROJECT REF: JP1 DRAWING REF: PD002 REVISION: \*