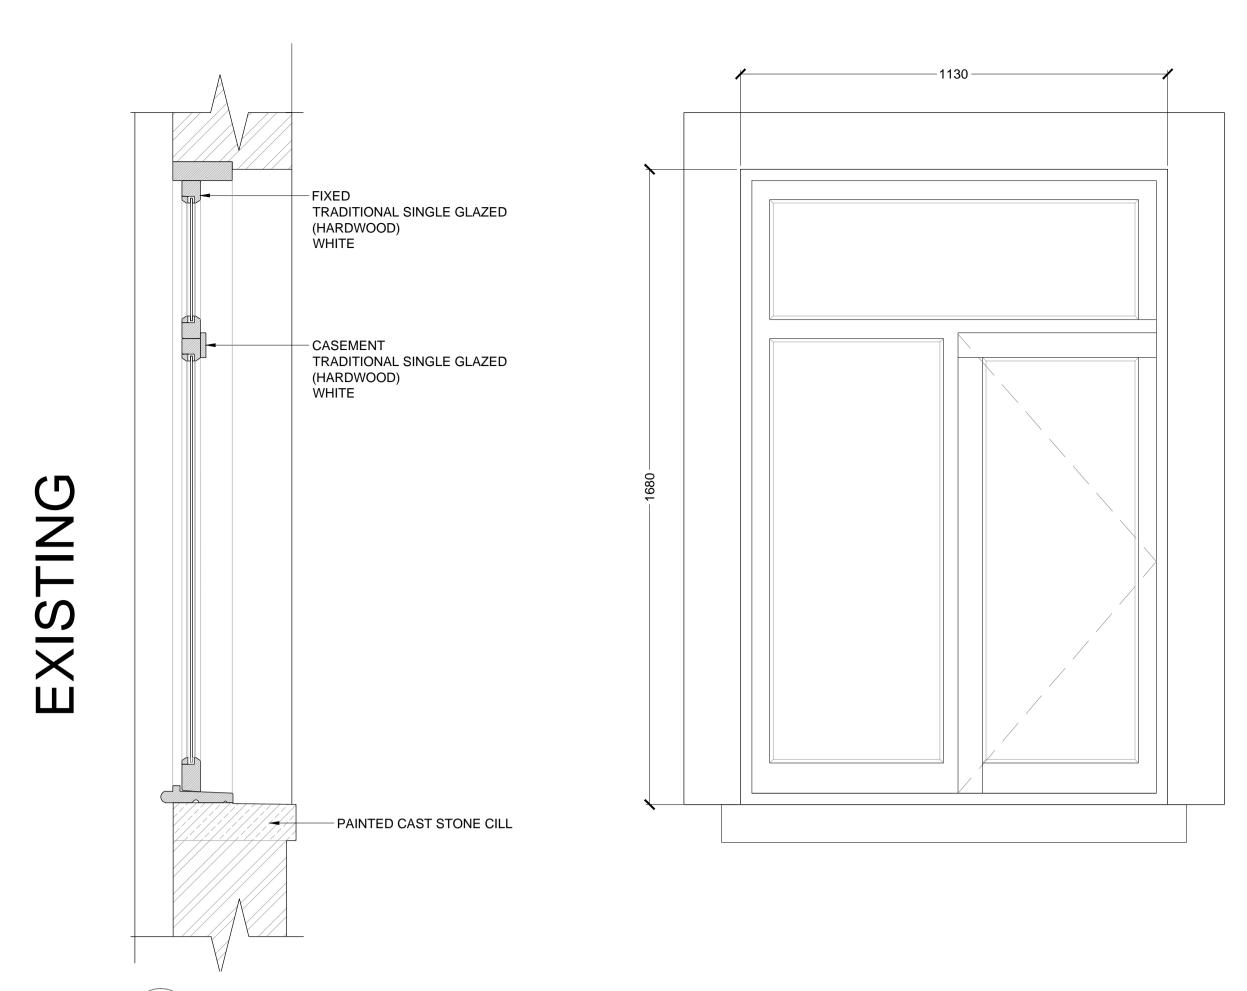

SCALE 1:10@A1 or 1:20@A3

EXISTING - TYPICAL SECTION & ELEVATION CASEMENT WINDOWS - CLEVELAND STREET - WINDOWS B,C & D

2 \ EXISTING - ELEVATION & SECTIONCASEMENT WINDOWS - TOTTENHAM STREET - WINDOW A SCALE 1:10@A1 or 1:20@A3