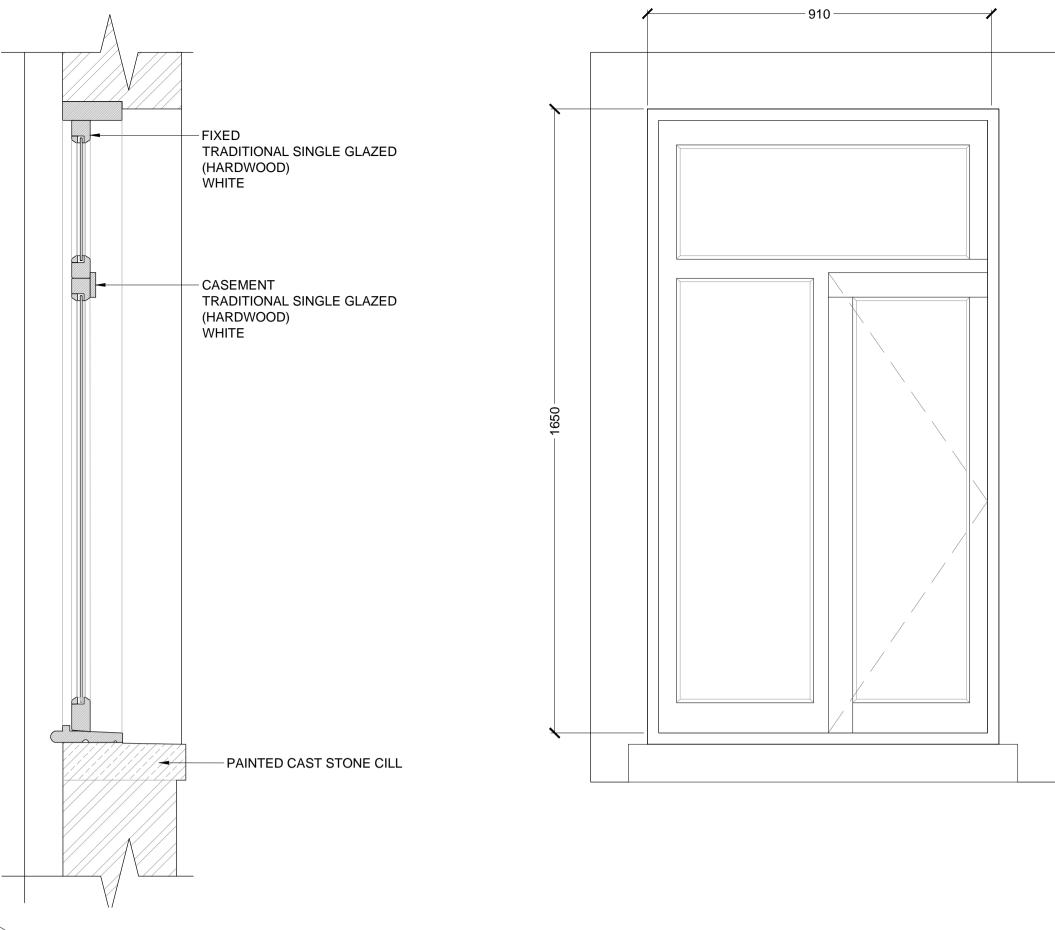

SCALE 1:10@A1 or 1:20@A3

EXISTING - TYPICAL SECTION & ELEVATION CASEMENT WINDOWS - CLEVELAND STREET - WINDOWS B,C & D

2 \ EXISTING - ELEVATION & SECTIONCASEMENT WINDOWS - TOTTENHAM STREET - WINDOW A SCALE 1:10@A1 or 1:20@A3