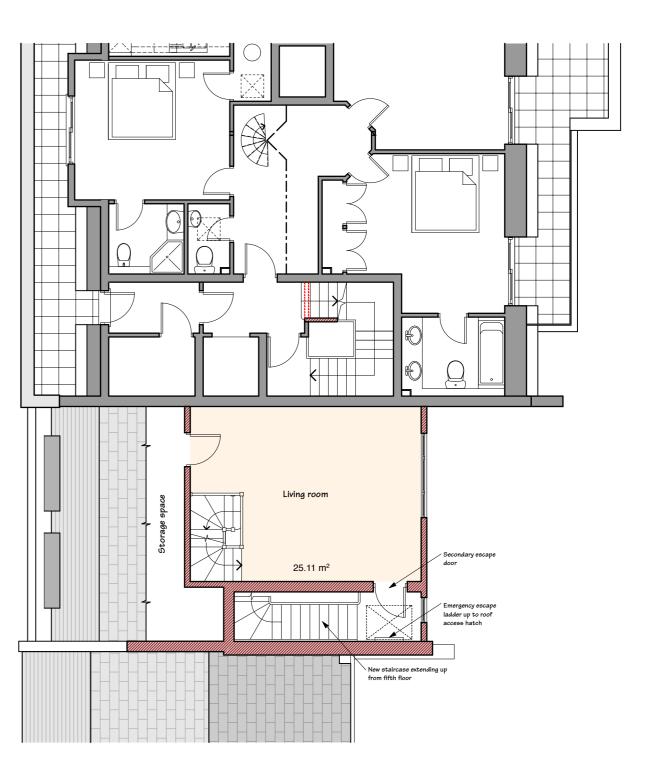

## SIXTH FLOOR PLAN

| notes: This drawing is copyright and must not be copied or reproduced without written consent: revisions:   2. The builder is to work to figured dimensions and must not scale the drawing. RECOMMENDATIONS   B 07-03-2016 ADOTES REMOVED C 13-04-2016 ROOFE TO 44 CORRECTED | ronald fender designs<br>architectural and interior design consultants<br>West House, Thornhill, Limpsfield, Surrey, RH8 0ED. # 01883 730373 | title:<br>46 HATTON GARDEN<br>LONDON EC I<br>PROPOSED FIFTH & SIXTH FLOOR PLANS | drg no:     15091/09C       scale:     1 : 100 @ A3       date:     15*07*2015       drawn by:     MKR |
|------------------------------------------------------------------------------------------------------------------------------------------------------------------------------------------------------------------------------------------------------------------------------|----------------------------------------------------------------------------------------------------------------------------------------------|---------------------------------------------------------------------------------|--------------------------------------------------------------------------------------------------------|
|------------------------------------------------------------------------------------------------------------------------------------------------------------------------------------------------------------------------------------------------------------------------------|----------------------------------------------------------------------------------------------------------------------------------------------|---------------------------------------------------------------------------------|--------------------------------------------------------------------------------------------------------|