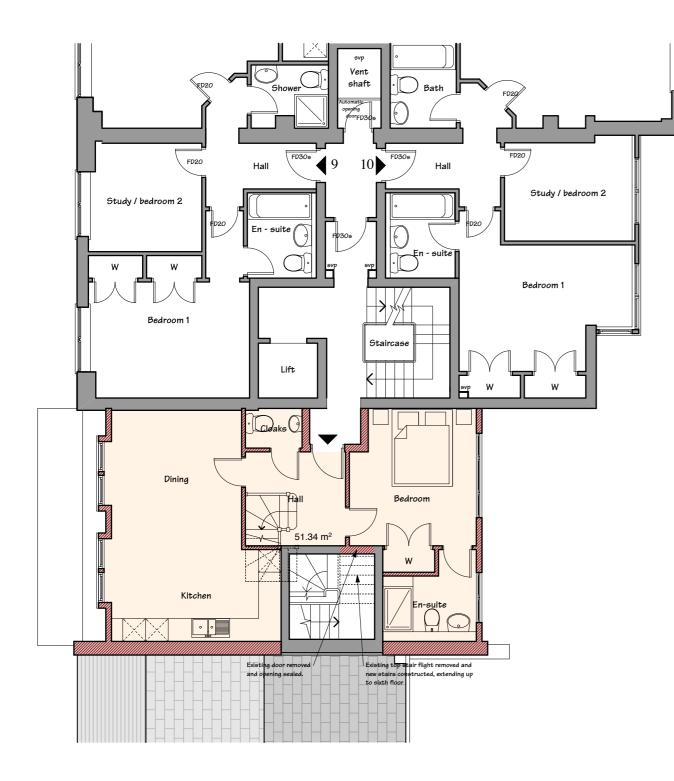

FIFTH FLOOR PLAN

## SIXTH FLOOR PLAN

| notes: This drawing is copyright and must not be copied or reproduced without written consent: revisions:   2. The builder is to work to figured dimensions and must not scale the drawing. RECOMMENDATIONS   B 07-03-2016 ADOTES REMOVED C 13-04-2016 ROOFE TO 44 CORRECTED | ronald fender designs<br>architectural and interior design consultants<br>West House, Thornhill, Limpsfield, Surrey, RH8 0ED. # 01883 730373 | title:<br>46 HATTON GARDEN<br>LONDON EC I<br>PROPOSED FIFTH & SIXTH FLOOR PLANS | drg no:     15091/09C       scale:     1 : 100 @ A3       date:     15*07*2015       drawn by:     MKR |
|---------------------------------------------------------------------------------------------------------------------------------------------------------