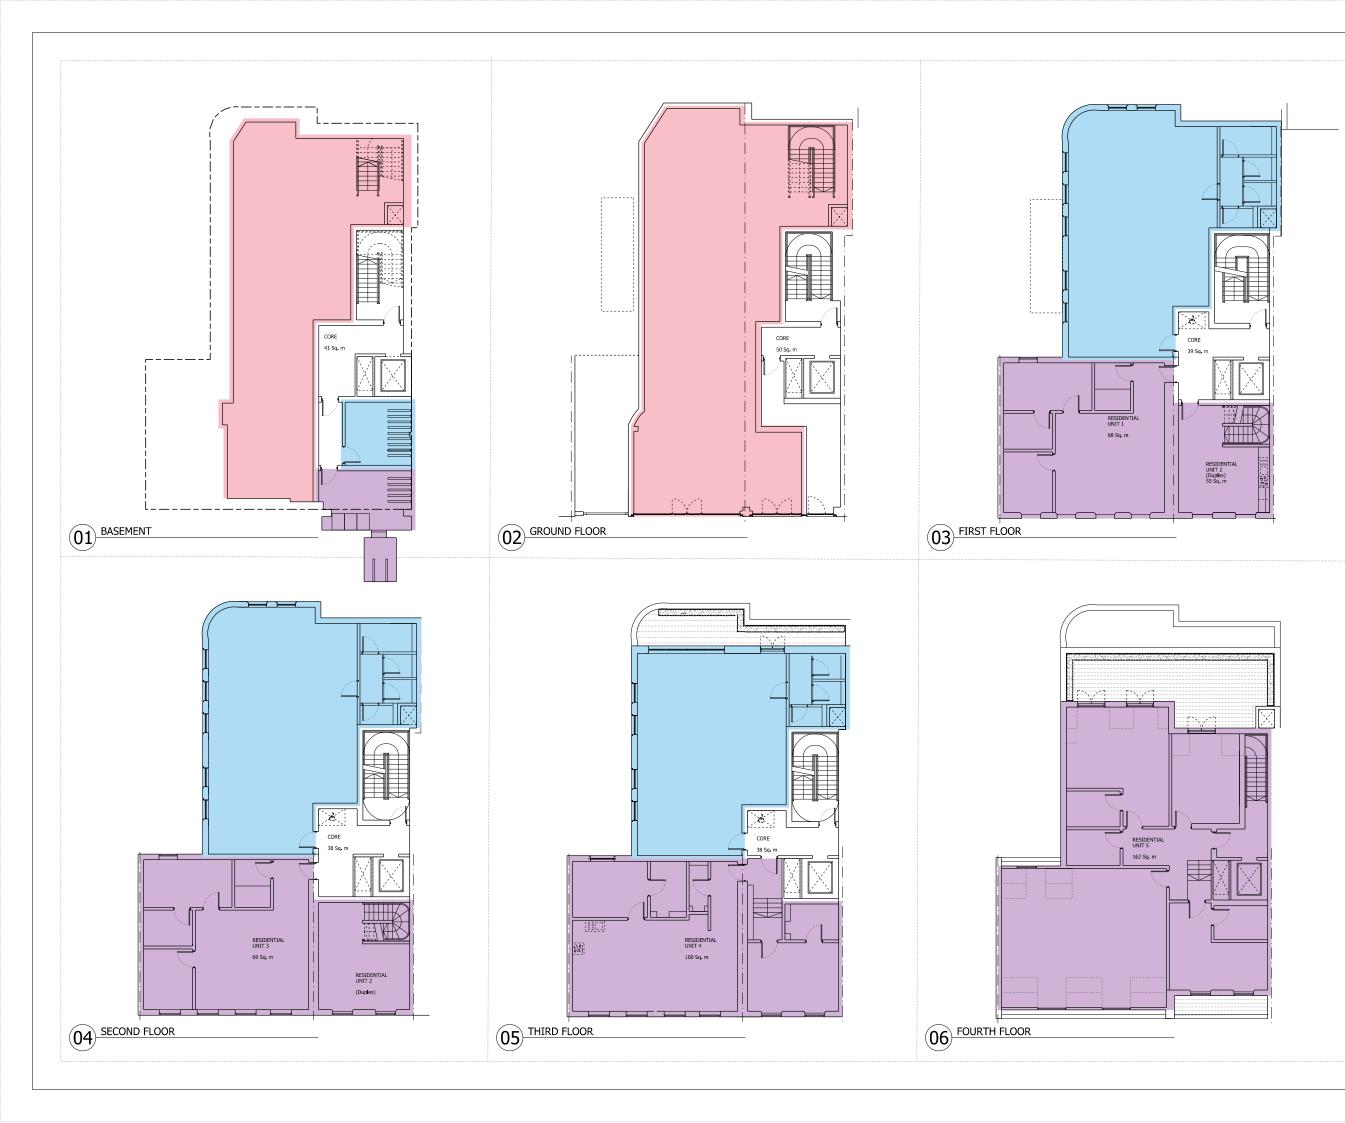

## Proposed

|                    | PROPOSED USES COMBINED    |        |  |
|--------------------|---------------------------|--------|--|
| FLOOR              | GROSS EXTERNAL AREA (GEA) |        |  |
|                    | sqm                       | sqft   |  |
| Basement           | 207                       | 2,223  |  |
| Ground             | 255                       | 2,745  |  |
| First              | 270                       | 2,906  |  |
| Second             | 271                       | 2,917  |  |
| Third              | 254                       | 2,734  |  |
| Fourth             | 197                       | 2,118  |  |
|                    |                           |        |  |
| Sub Total          |                           |        |  |
| Total (incl. core) | 1,453                     | 15,643 |  |

| RETAIL |       | OFFICE |       | RESIDENTIA | L     | Resi / Office | Core  |
|--------|-------|--------|-------|------------|-------|---------------|-------|
| GEA    |       | GE     | A     | GE         | A     | GEA           | Ą     |
| sqm    | sqft  | sqm    | sqft  | sqm        | sqft  | sqm           | sqft  |
| 128    | 1,381 | 15     | 156   | 21         | 223   | 43            | 463   |
| 184    | 1,981 |        | -     |            | -     | 71            | 764   |
|        | -     | 121    | 1,302 | 110        | 1,184 | 39            | 420   |
|        | -     | 123    | 1,324 | 110        | 1,184 | 38            | 409   |
|        | -     | 101    | 1,087 | 115        | 1,238 | 38            | 409   |
|        | -     |        |       | 197        | 2,118 |               |       |
|        |       |        |       |            |       |               |       |
| 312    | 3,362 | 360    | 3,870 | 552        | 5,946 | 229           | 2,465 |
| 312    | 3,362 | 474    | 5,102 | 667        | 7,179 |               |       |

#### Drawing

Proposed plans Proposed use mix

| Drawn      | Date           | Scale                  |
|------------|----------------|------------------------|
| LLO        | 10/03/2015     | 1: 100@A1<br>1: 200@A3 |
| Job number | Drawing number | Revision               |
| 13081      | F000_P_AL_005  | С                      |