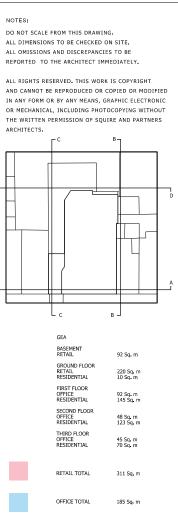

## Existing

|          | EXISTING USES COMBINED |           |
|----------|------------------------|-----------|
| FLOOR    | GROSS EXTERNAL A       | REA (GEA) |
|          | sqm                    | sqft      |
|          |                        |           |
| Basement | 92                     | 990       |
| Ground   | 230                    | 2,476     |
| First    | 237                    | 2,551     |
| Second   | 171                    | 1,841     |
| Third    | 115                    | 1,238     |
|          |                        |           |
|          |                        |           |
| Total    | 845                    | 9,096     |

| RETAIL |       | OFFICE |       | RESIDENTIA | NL    |
|--------|-------|--------|-------|------------|-------|
| GEA    |       | GEA    |       | GEA        |       |
| sqm    | sqft  | sqm    | sqft  | sqm        | sqft  |
| 92     | 990   |        |       |            |       |
| 220    | 2,368 |        |       | 10         |       |
|        | -     | 92     | 990   | 145        | 1,561 |
|        |       | 48     | 517   | 123        | 1,324 |
|        |       | 45     | 484   | 70         | 753   |
|        |       |        |       |            |       |
|        |       |        |       |            |       |
| 312    | 3,358 | 185    | 1,991 | 348        | 3,746 |

RESIDENTIAL TOTAL 349 Sq. m