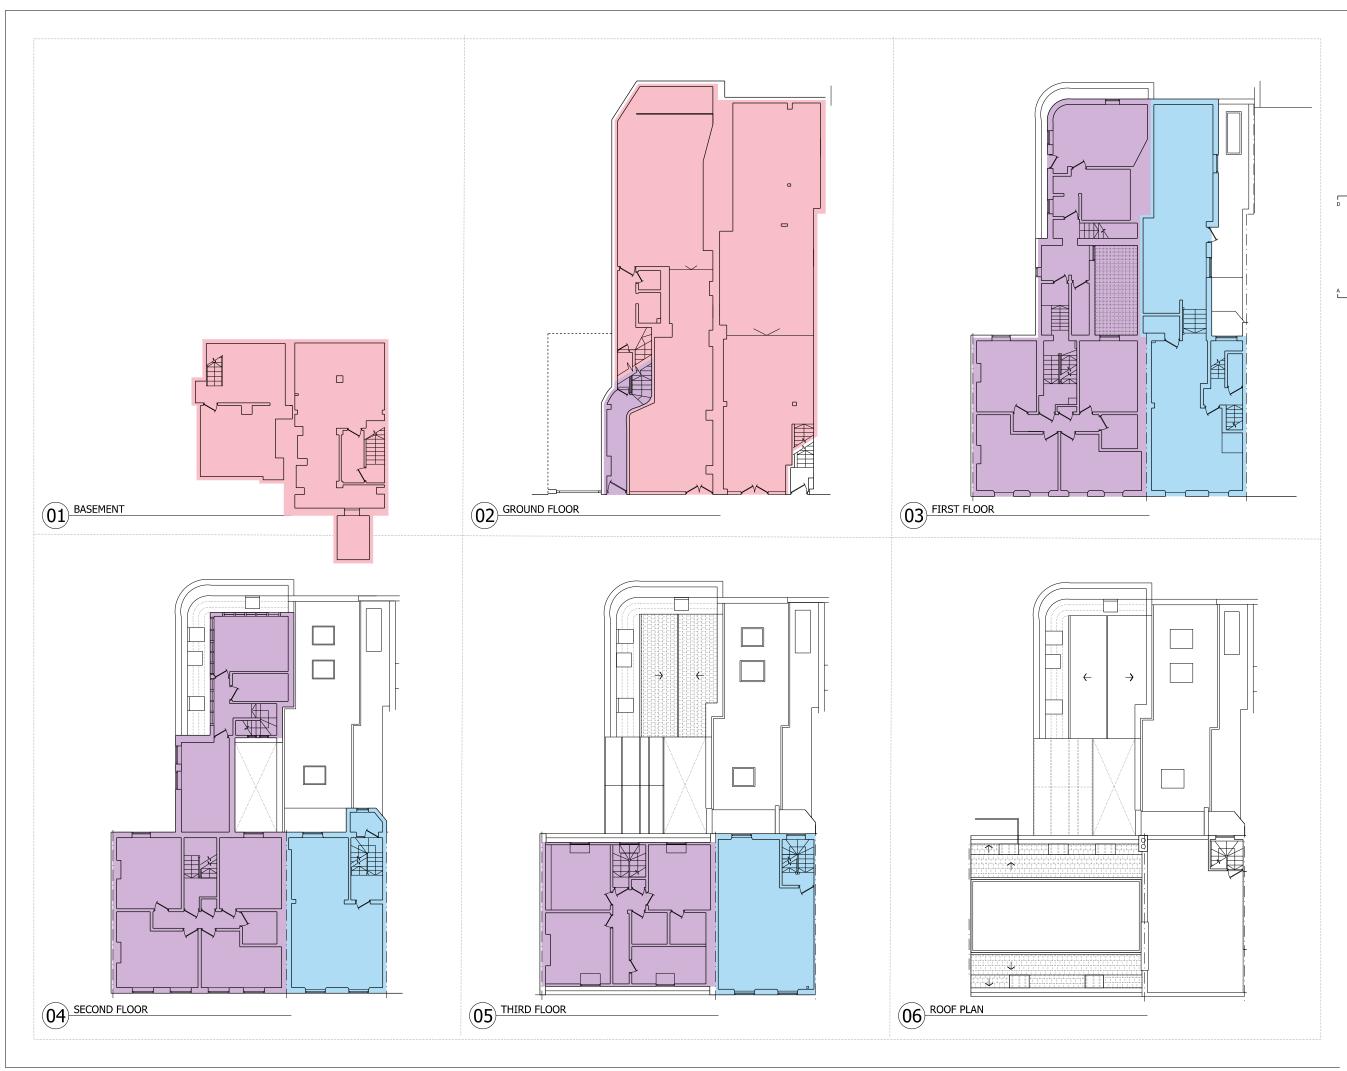

## Existing

|          | EXISTING USES COMBINED |           |
|----------|------------------------|-----------|
| FLOOR    | GROSS EXTERNAL A       | REA (GEA) |
|          | sqm                    | sqft      |
|          |                        |           |
| Basement | 92                     | 990       |
| Ground   | 230                    | 2,476     |
| First    | 237                    | 2,551     |
| Second   | 171                    | 1,841     |
| Third    | 115                    | 1,238     |
|          |                        |           |
|          |                        |           |
| Total    | 845                    | 9,096     |

| RETAIL |       | OFFICE |       | RESIDENTIA | NL    |
|--------|-------|--------|-------|------------|-------|
| GEA    |       | GEA    |       | GEA        |       |
| sqm    | sqft  | sqm    | sqft  | sqm        | sqft  |
| 92     | 990   |        |       |            |       |
| 220    | 2,368 |        |       | 10         |       |
|        | -     | 92     | 990   | 145        | 1,561 |
|        |       | 48     | 517   | 123        | 1,324 |
|        |       | 45     | 484   | 70         | 753   |
|        |       |        |       |            |       |
|        |       |        |       |            |       |
| 312    | 3,358 | 185    | 1,991 | 348        | 3,746 |

RESIDENTIAL TOTAL 349 Sq. m

#### Drawing

Existing plans Existing use mix

| Drawn      | Date           | Scale                  |
|------------|----------------|------------------------|
| LLO        | 13/06/2014     | 1: 100@A1<br>1: 200@A3 |
| Job number | Drawing number | Revision               |
| 13081      | F000_P_AL_001  | В                      |