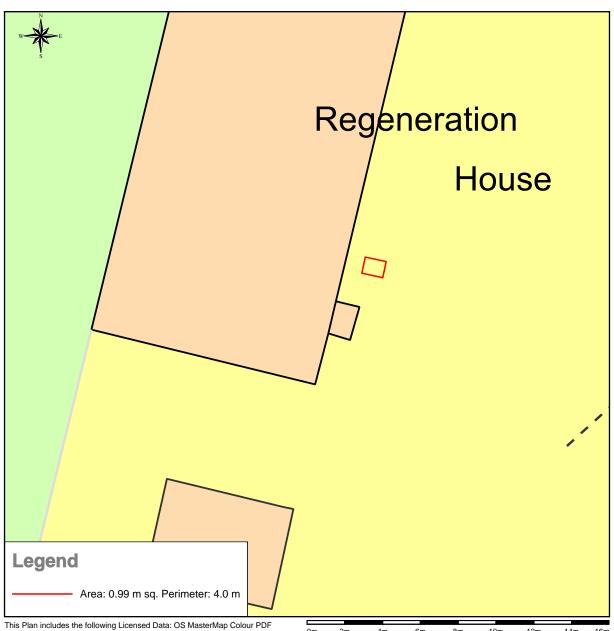

## 2016/1848/P

Temporary installation of a Dream Jar Statue measuring between, 1279mm and 1840mm in height by 800mm in width from 08/07/2016 to 31/08/2016.

Paved area in front of the House of Illustration Wharf Road LONDON N1C 4BZ  $\,$