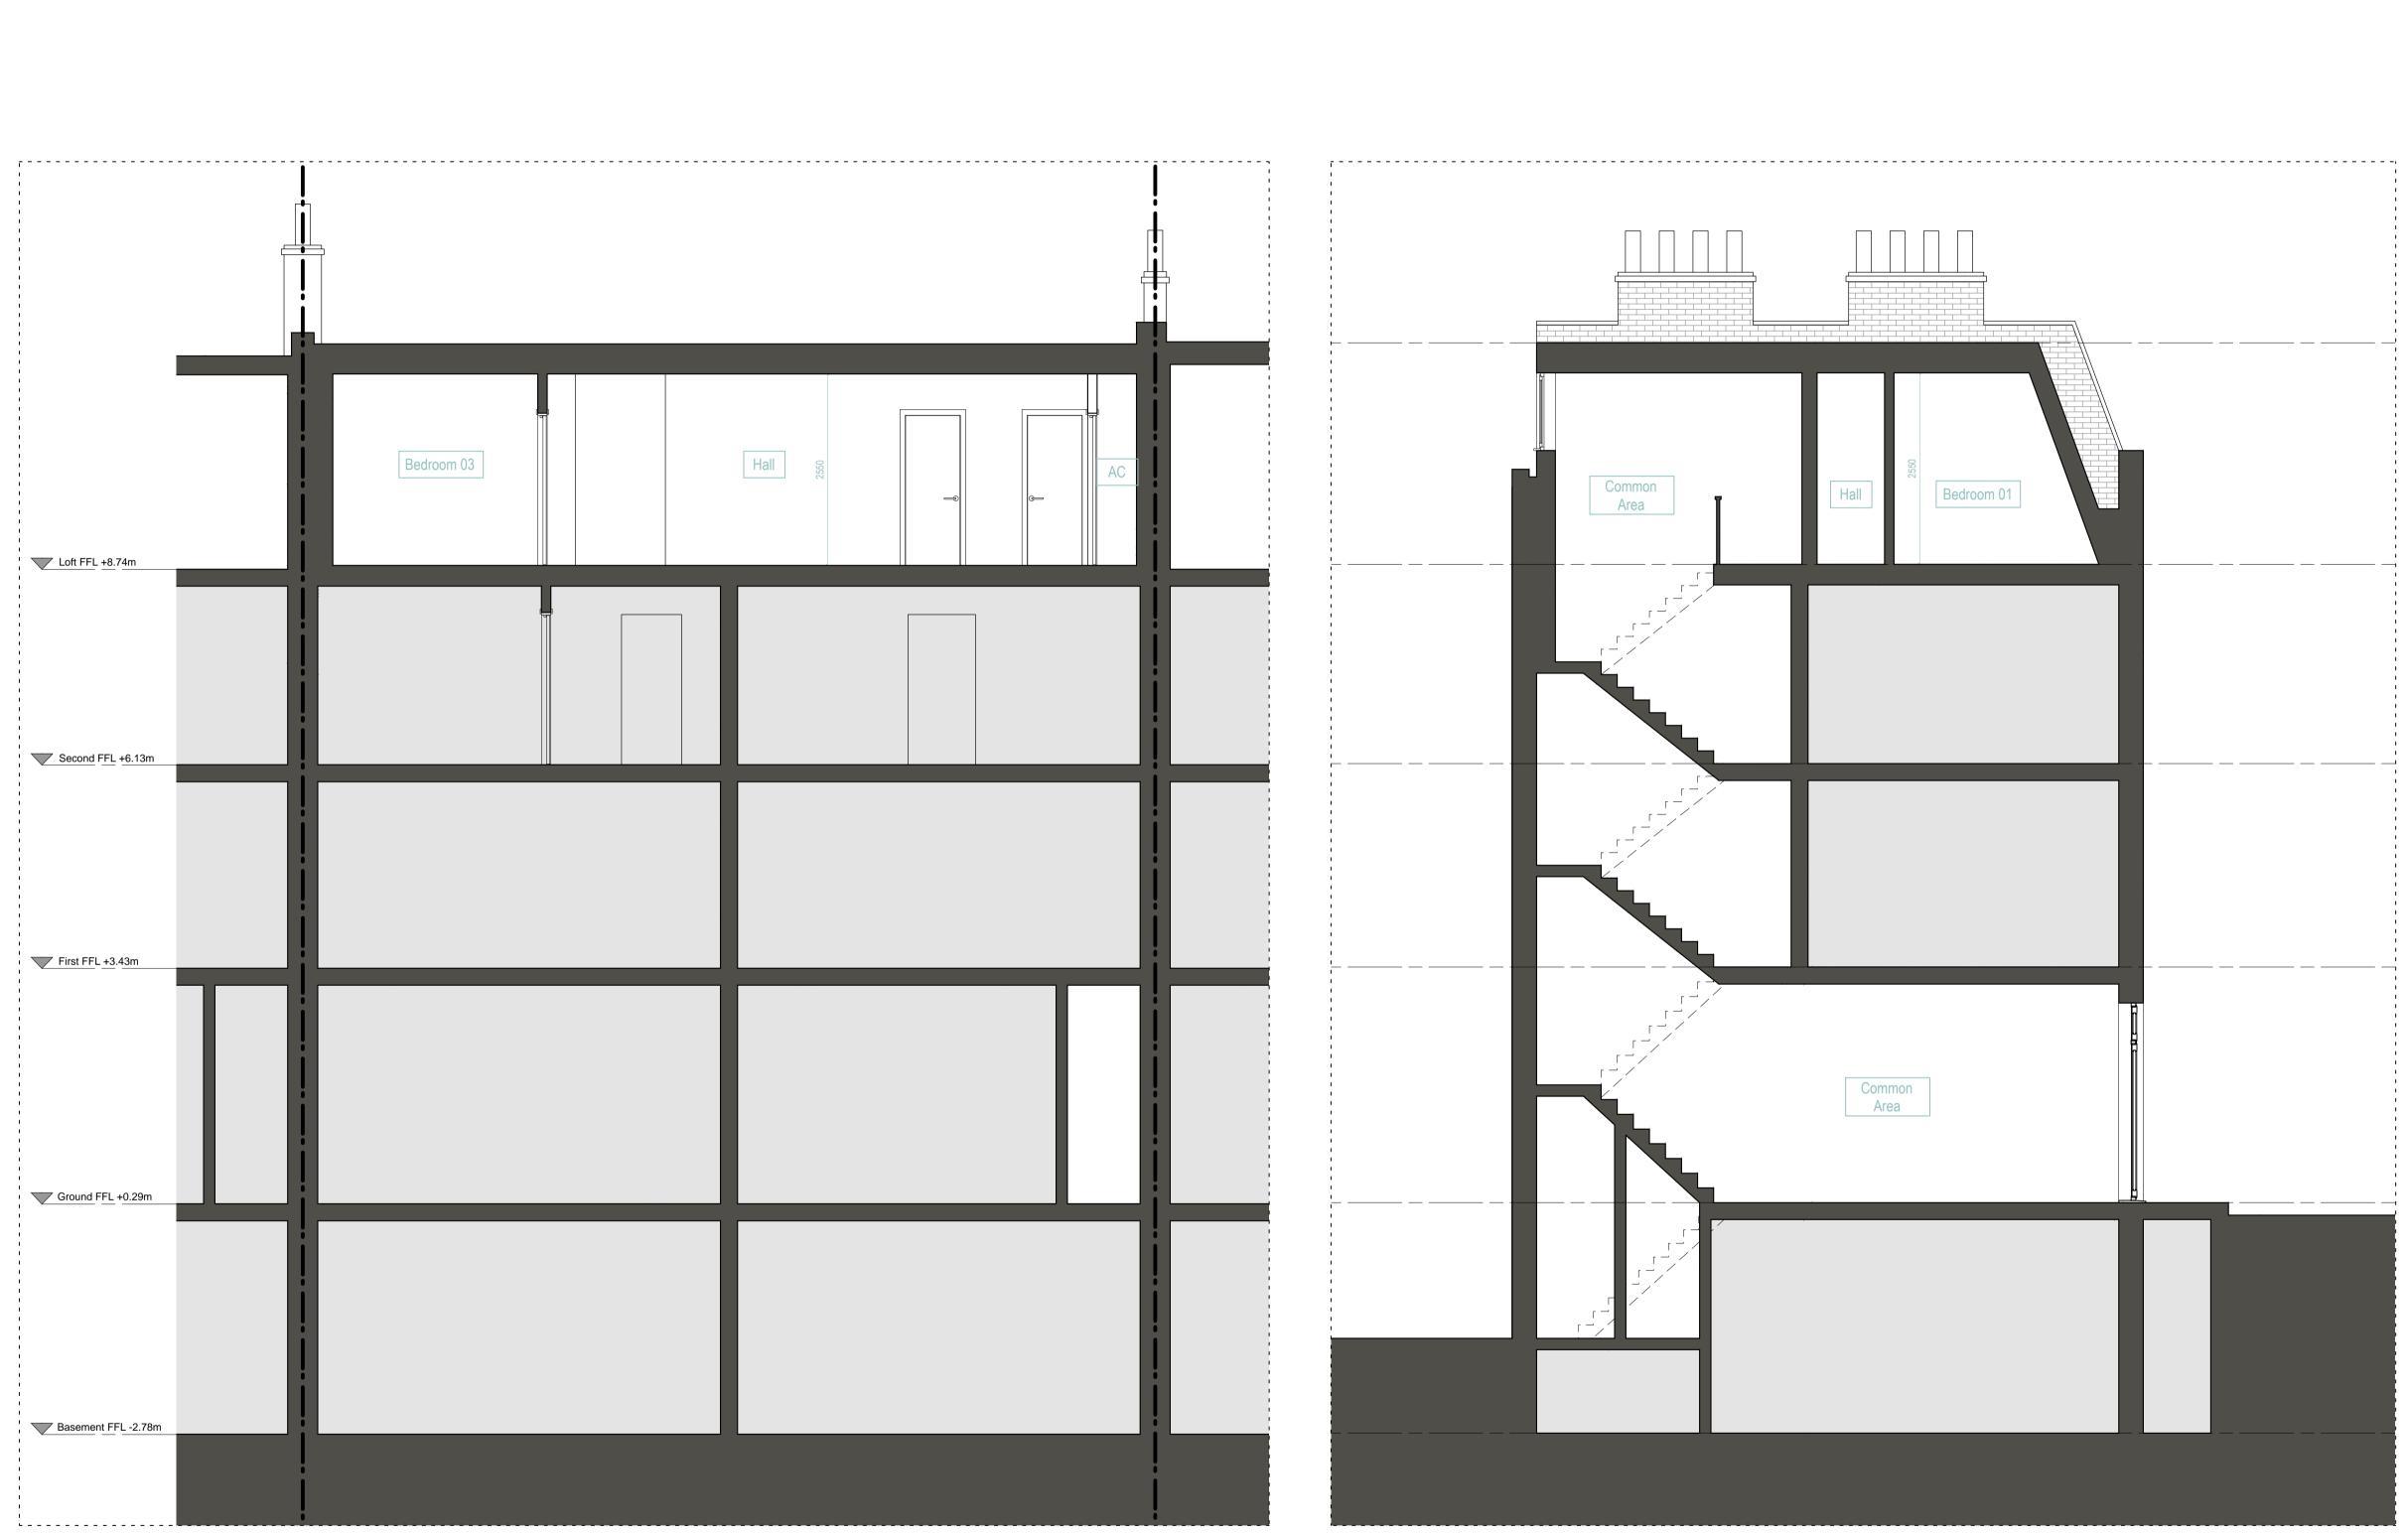

## PROPOSED SECTION AA

PROPOSED SECTION BB

| Project                                                                                  |                                                    |                              |
|------------------------------------------------------------------------------------------|----------------------------------------------------|------------------------------|
| 153C St                                                                                  | Pancras Wa                                         | ay, Camden                   |
| <b>Client</b><br>Michael Hubba                                                           | ard                                                |                              |
| Date                                                                                     |                                                    | <b>Scale</b><br>1 : 50 at A1 |
| Drawing Title                                                                            | d Sections                                         | 1 : 100 at A3                |
| 20/02/16<br>Drawing Title<br>Propose<br>Drawn                                            | d Sections                                         | 1 : 100 at A3                |
| Drawing Title<br>Propose<br>Drawn                                                        | Checked<br>-                                       |                              |
| Drawing Title<br>Proposed<br>Drawn<br>LW<br>Drawing Statu<br>For Planning<br>Project Vie | Checked<br>-<br>IS                                 |                              |
| Drawing Title<br>Proposed<br>Drawn<br>LW<br>Drawing Statu<br>For Planning<br>Project Vie | Checked<br>-<br>Is<br>W Drawing No.<br>023<br>Road | Approved<br>-                |