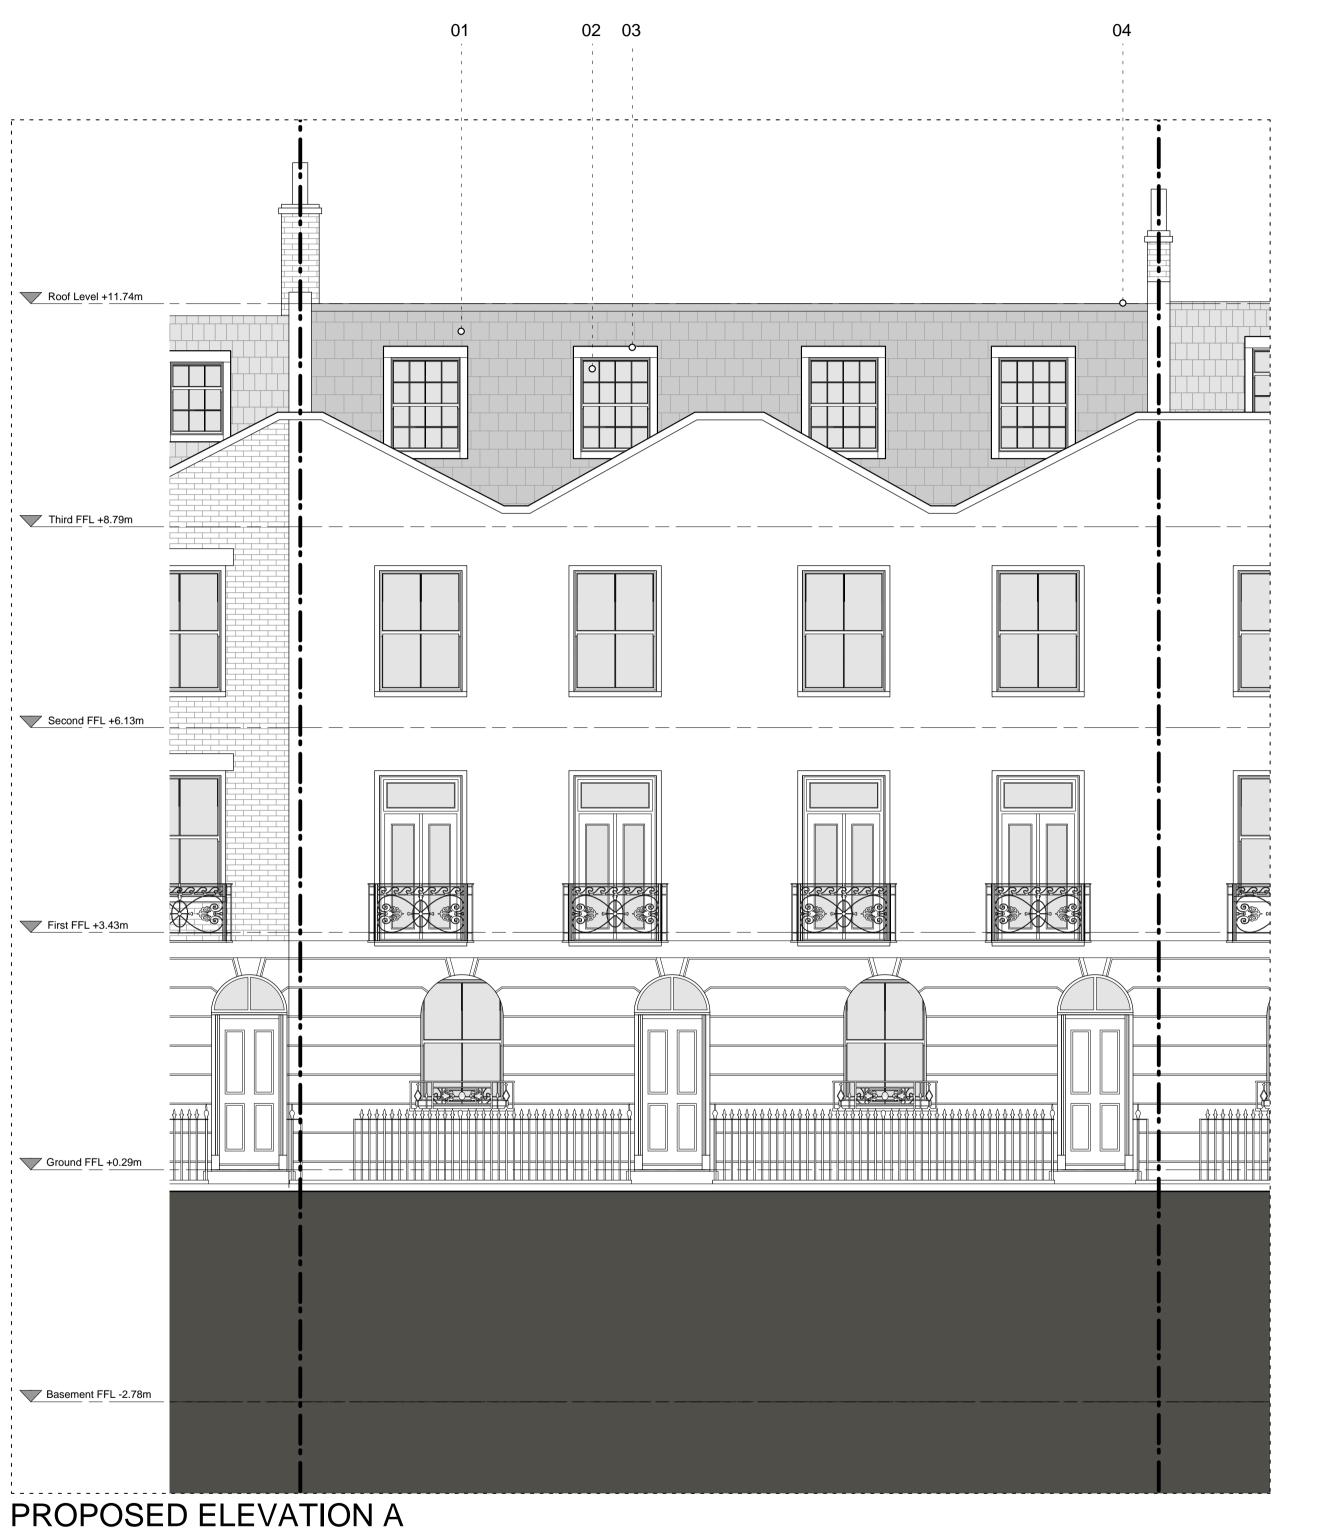

01 - Slate tiled roof to match neighbouring context.

- 02 Timber sash windows to match neighbouring properties. 03 - Lead dormer windows to match rhythm of neighbouring properties.
- 04 GRP roof to match colour/finish of neighbouring roofs.
- 05 Light coloured fair faced brick.
- 06 Pre-weathered brass standing seam cladding.
- 07 Minimal frame openable double glazed window set within metal frame.
- 08 Double glazed windows.

Rev Date Description 153C St Pancras Way, Camden Client Michael Hubbard **Scale** 1 : 50 at A1 1 : 100 at A3 **Date** 20/02/16 Drawing Title Proposed Elevations **Drawn** LW Checked Approved **Drawing Status**For Planning