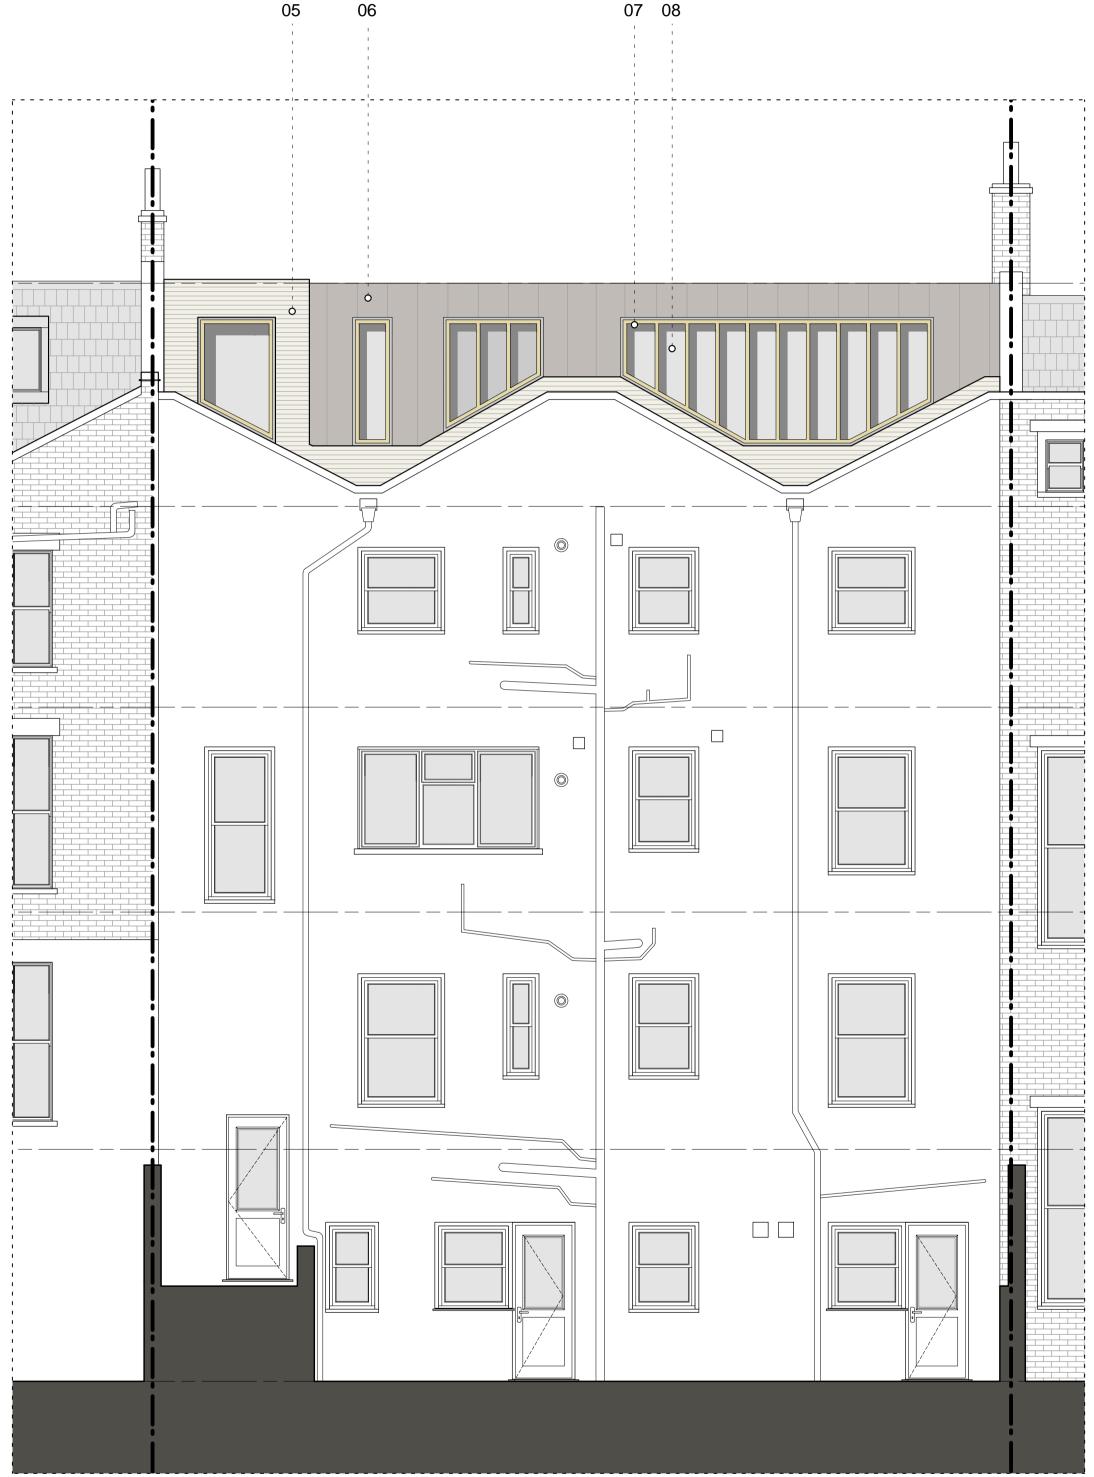

PROPOSED ELEVATION B

Do not scale from drawing unless for planning purposes. All dimensions to be checked on site.

All levels to be checked on site.

All setting out must be checked on site.

This drawing is copyright WhitemanDesign.
This drawing must not be used onsite unless 'Issued for Construction'.

01 - Slate tiled roof to match neighbouring context.

- 02 Timber sash windows to match neighbouring properties. 03 - Lead dormer windows to match rhythm of neighbouring properties.
- 04 GRP roof to match colour/finish of neighbouring roofs.
- 05 Light coloured fair faced brick.
- 06 Pre-weathered brass standing seam cladding.
- 07 Minimal frame openable double glazed window set within metal frame.
- 08 Double glazed windows.

Rev Date Description 153C St Pancras Way, Camden Client Michael Hubbard **Scale** 1 : 50 at A1 1 : 100 at A3 **Date** 20/02/16 Drawing Title Proposed Elevations **Drawn** LW Checked Approved **Drawing Status**For Planning