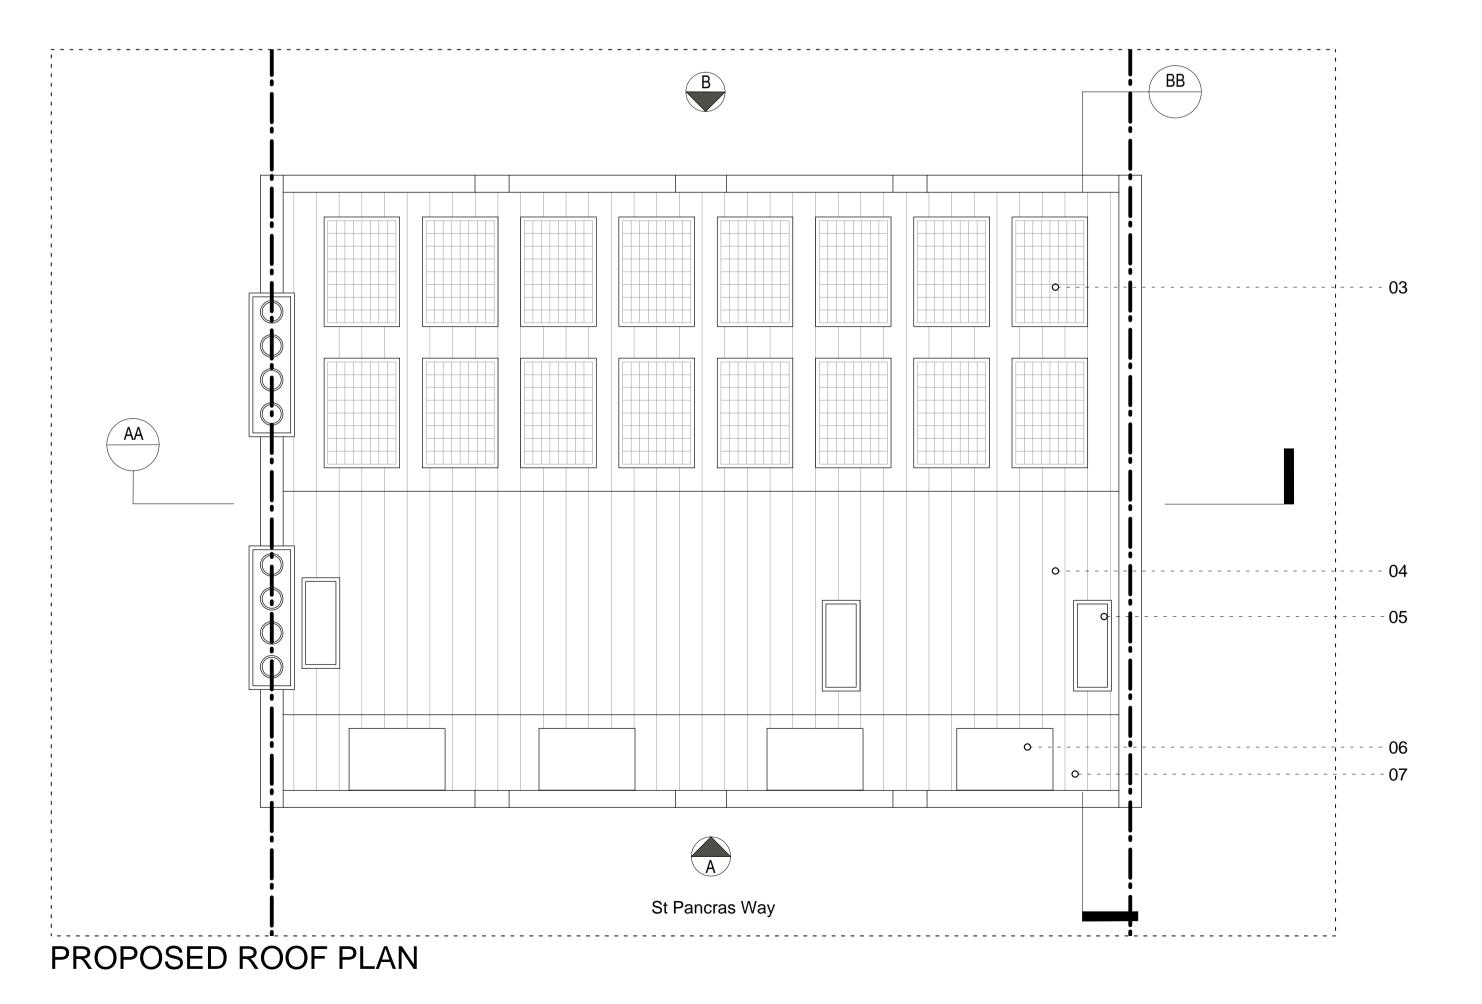

## Note

- 01 Communal stair continued up to proposed new mansard floor.
- 02 Existing top floor flat to remain as existing.
- 03 Photo-Voltaic panels to be installed on south side of proposed roof.
- 04 GRP roof to match colour/finish of neighbouring roofs.
- 05 Proposed rooflight allowing natural light below.
- 06 Lead dormer windows to match rhythm of neighbouring properties.
- 07 Slate tiled roof to match neighbouring context.