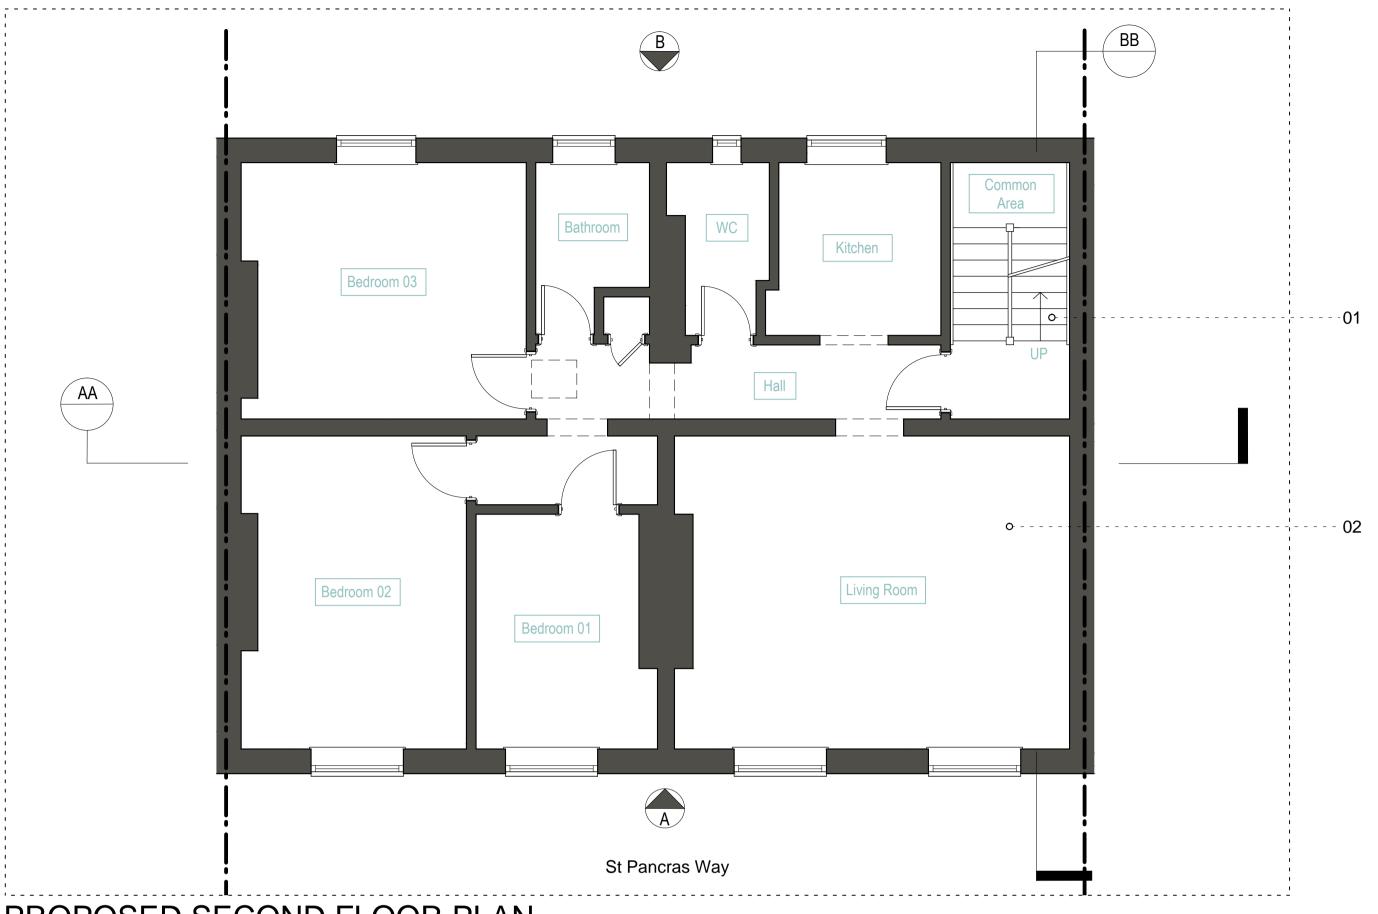

PROPOSED SECOND FLOOR PLAN

## Note

- 01 Communal stair continued up to proposed new mansard floor.
- 02 Existing top floor flat to remain as existing.
- 03 Photo-Voltaic panels to be installed on south side of proposed roof.
- 04 GRP roof to match colour/finish of neighbouring roofs.
- 05 Proposed rooflight allowing natural light below.
- 06 Lead dormer windows to match rhythm of neighbouring properties.
- 07 Slate tiled roof to match neighbouring context.