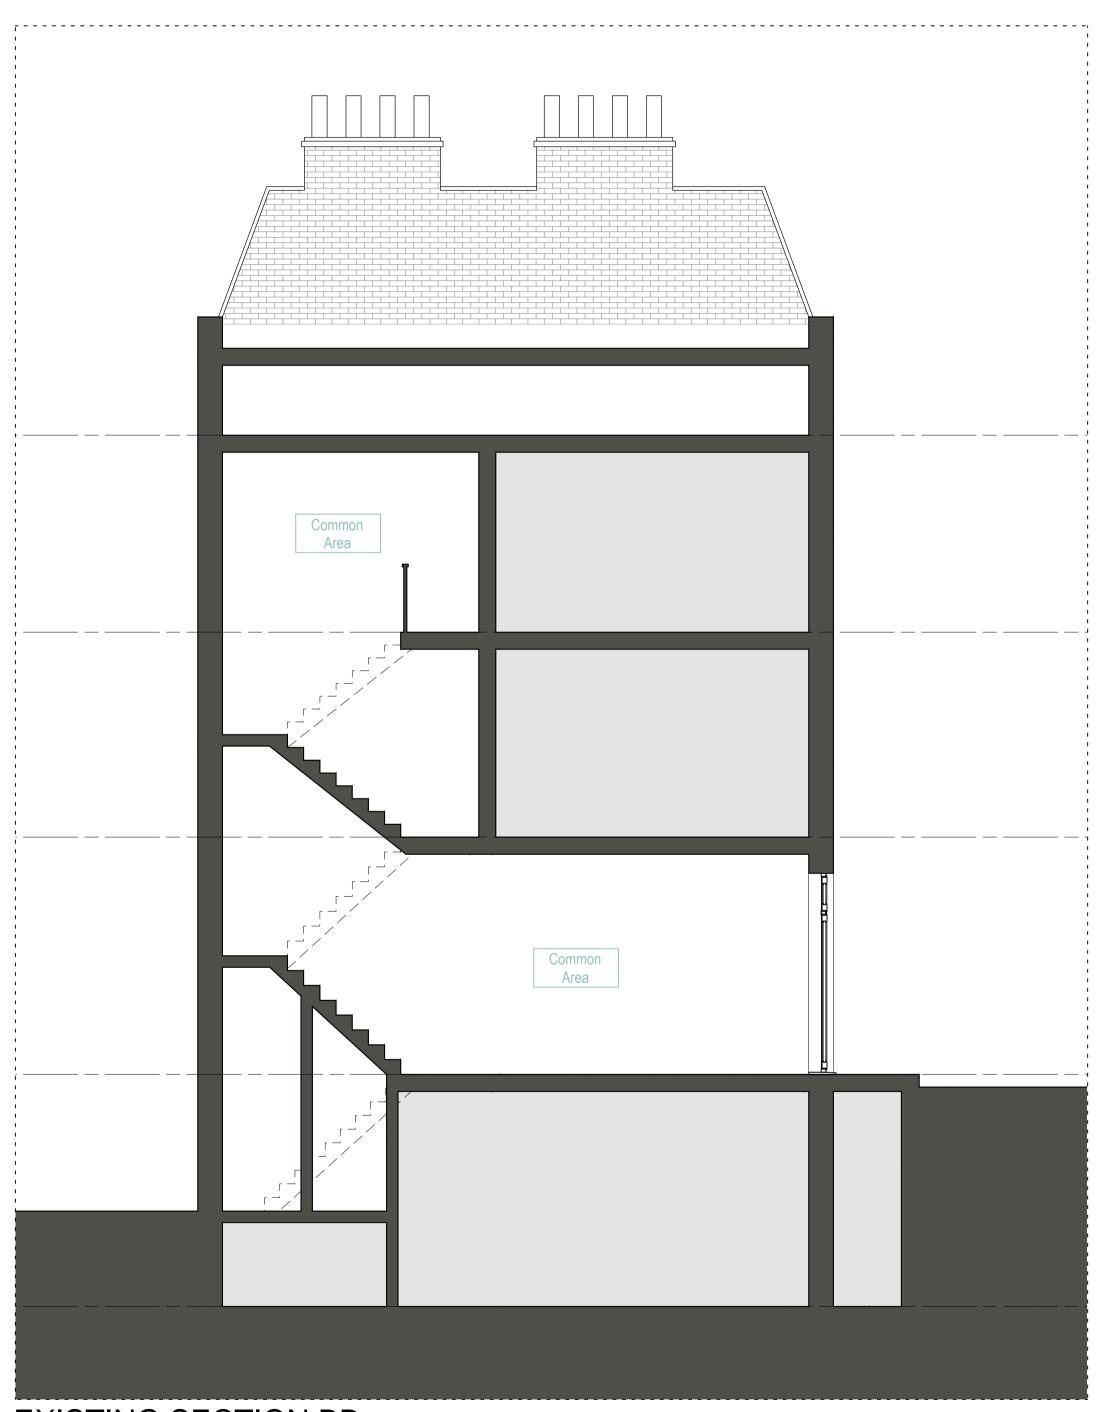

**EXISTING SECTION BB** 

This drawing is copyright WhitemanDesign.
This drawing must not be used onsite unless 'Issued for Construction'.

Neighbouring properties

Project
153C St Pancras Way, Camden

Client
Michael Hubbard

Date
20/02/16

Scale
1:50 at A1
1:100 at A3

Drawing Title
Existing Sections

Rev Date Description

Drawn
LW

Checked
Approved

Drawing Status
For Planning

Project View Drawing No. Rev
0066 P 011

2A Cadogan Road
Surbiton, KT6 4DL