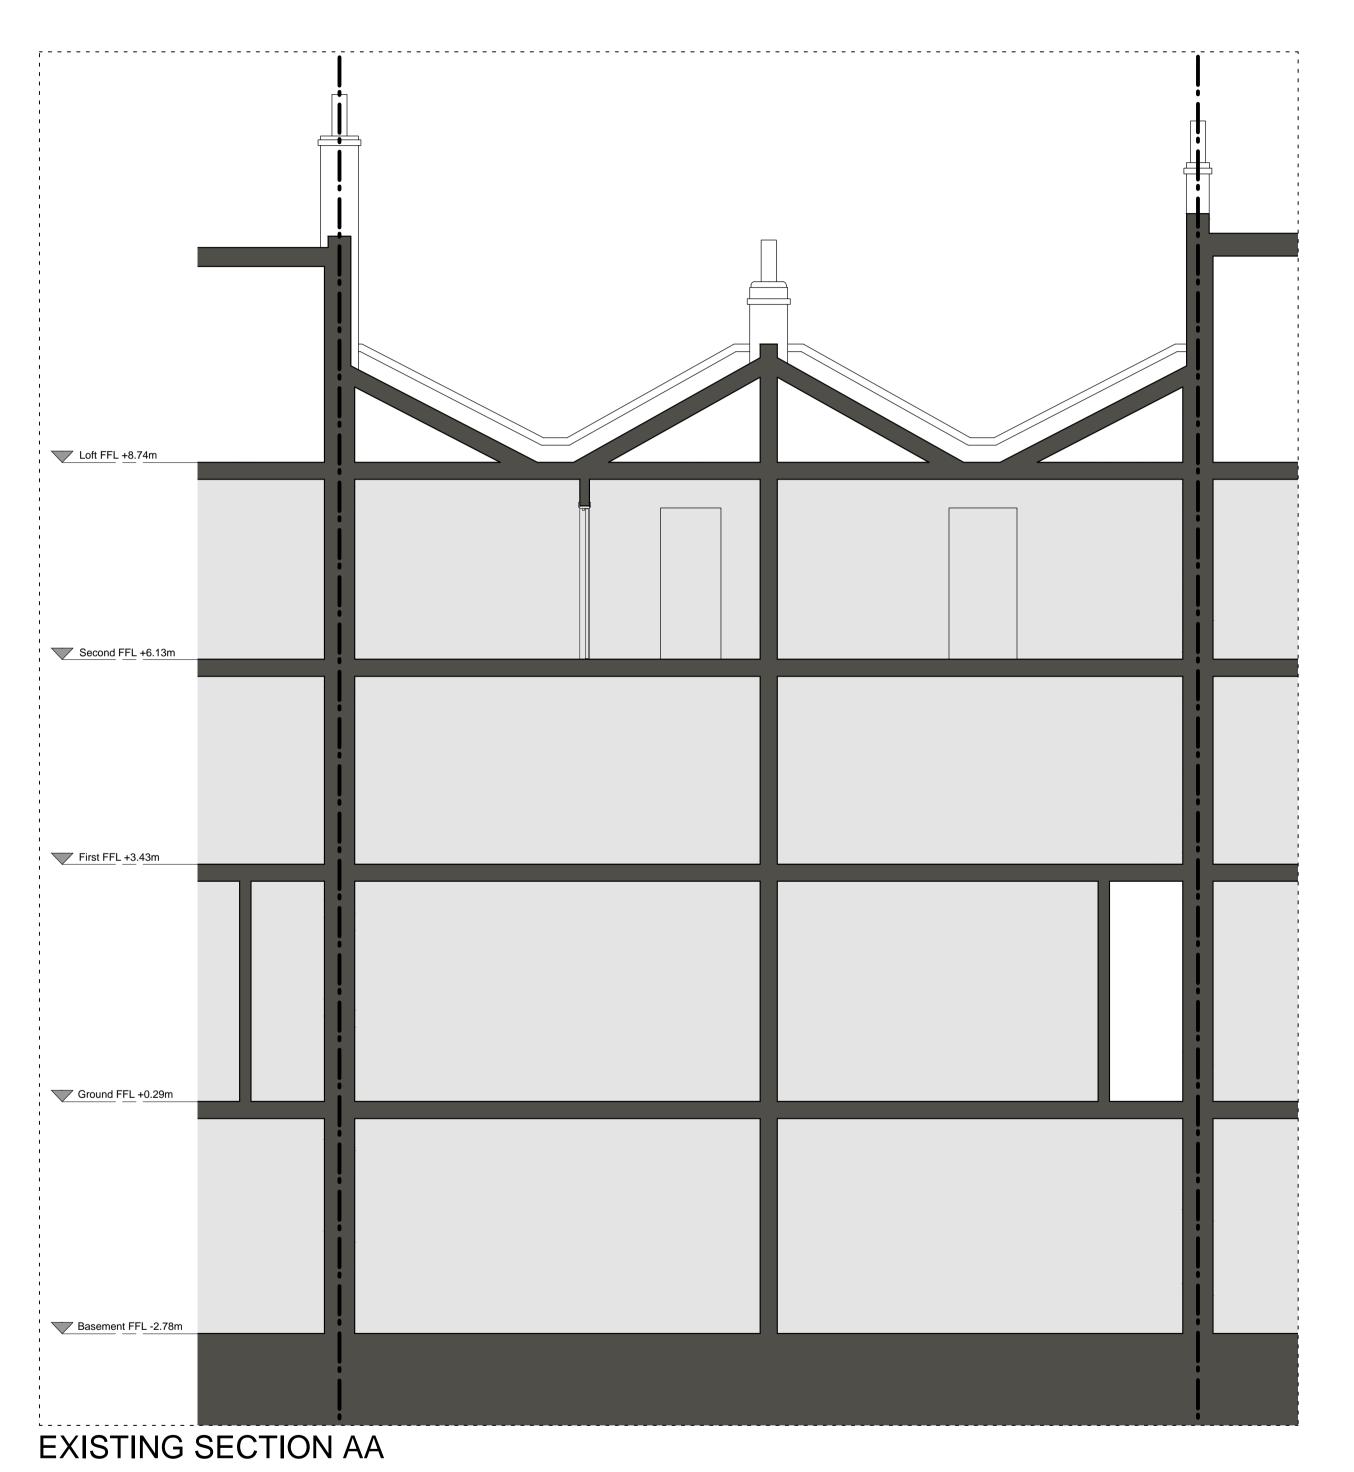

This drawing is copyright WhitemanDesign.
This drawing must not be used onsite unless 'Issued for Construction'.

Neighbouring properties

Project
153C St Pancras Way, Camden

Client
Michael Hubbard

Date
20/02/16

Scale
1:50 at A1
1:100 at A3

Drawing Title
Existing Sections

Rev Date Description

Drawn
LW

Checked
Approved

Drawing Status
For Planning

Project View Drawing No. Rev
0066 P 011

2A Cadogan Road
Surbiton, KT6 4DL