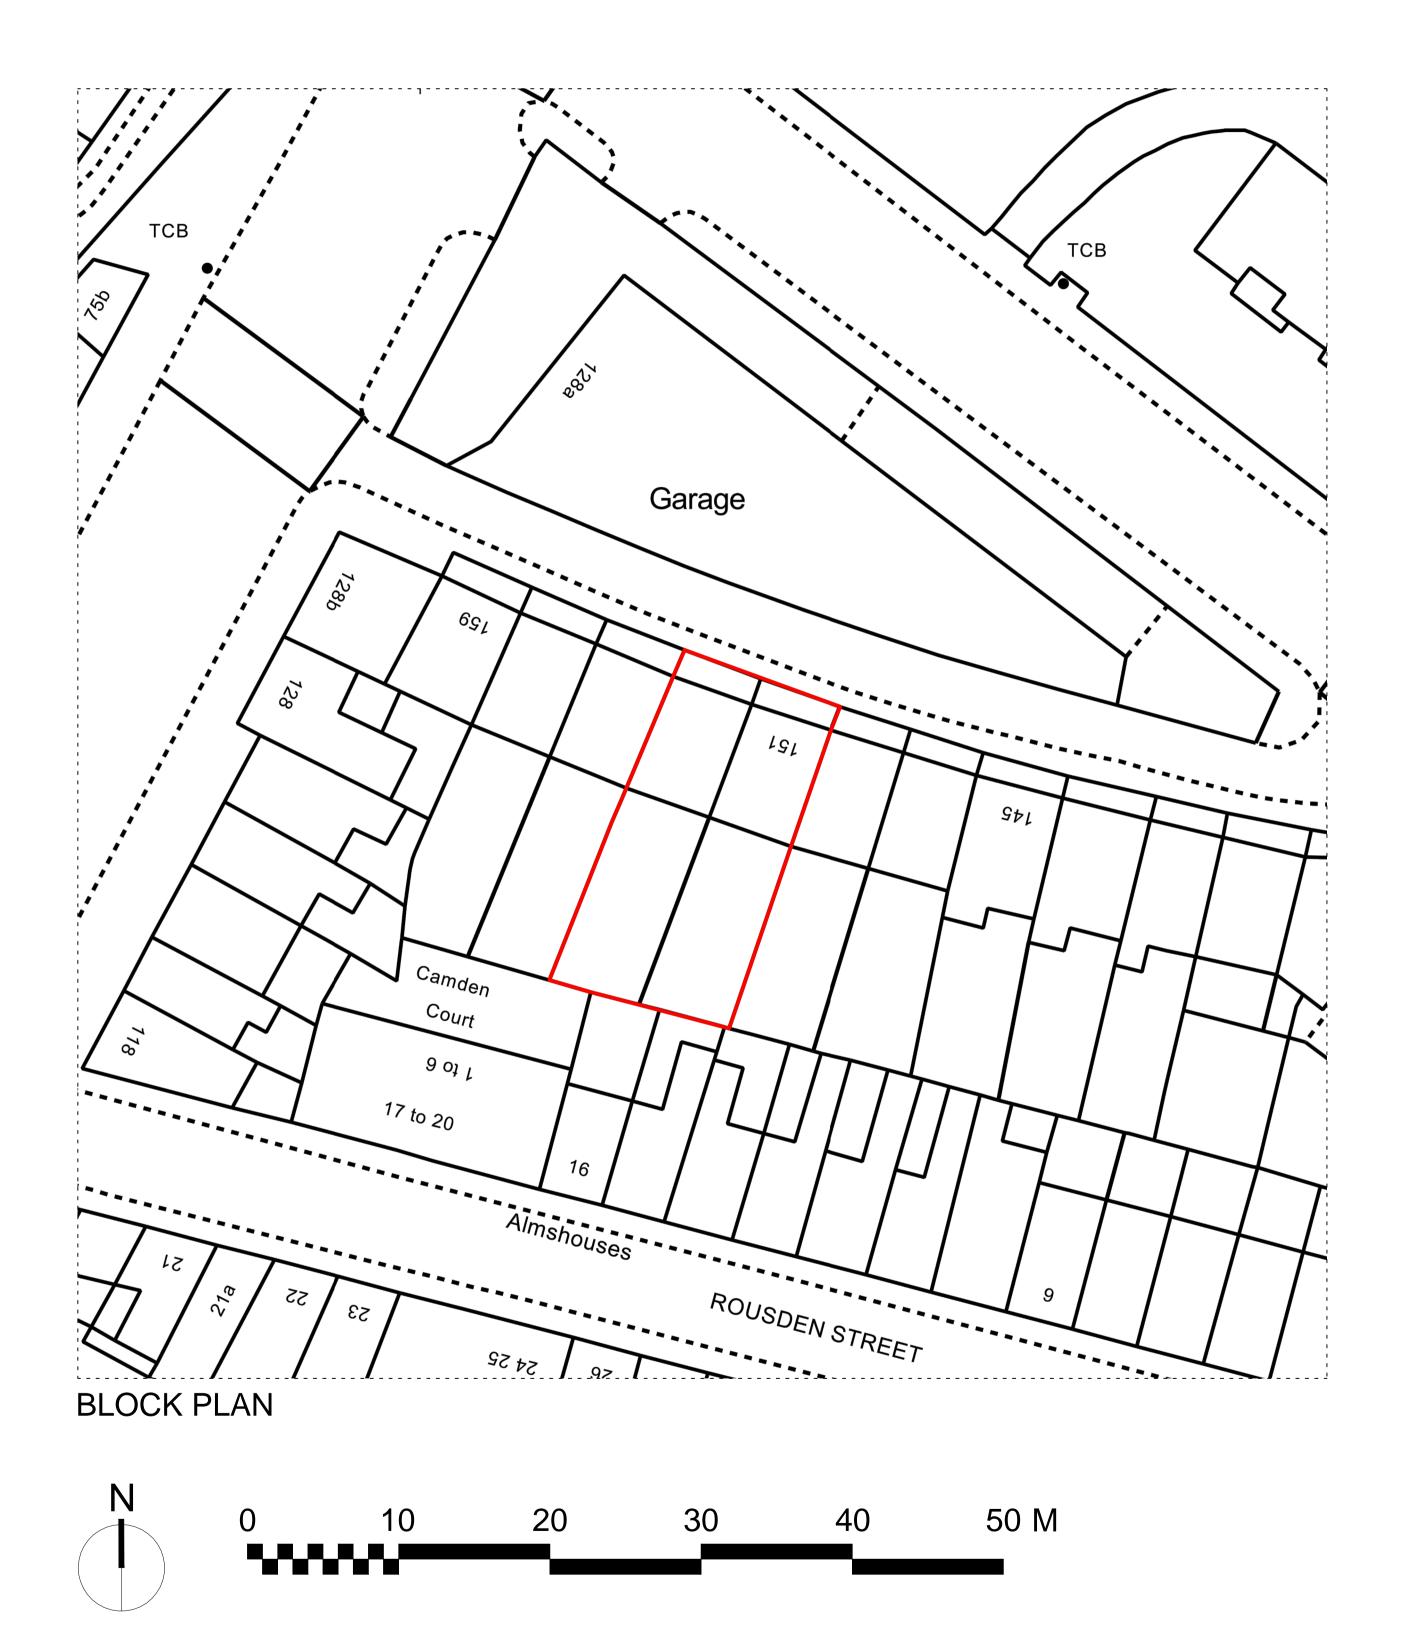

| Project                   |            |                             |                                |
|---------------------------|------------|-----------------------------|--------------------------------|
| -                         | <b>-</b> - |                             |                                |
| 153C                      | St P       | ancras Wa                   | y, Camden                      |
| Client                    |            |                             |                                |
| Michael I                 | Hubbard    |                             |                                |
| Date                      |            |                             | Scale                          |
| 20/02/16                  |            |                             | 1 : 500 at A3<br>1 : 250 at A1 |
|                           |            |                             |                                |
| Drawing                   | Title      |                             |                                |
| <b>Block</b>              | Plar       | 1                           |                                |
| <b>D</b> .00.             |            | •                           |                                |
|                           |            |                             |                                |
|                           |            |                             |                                |
| <b>Drawn</b><br>LW        |            | Checked                     | Approved                       |
| <b>Drawn</b><br>LW        |            | Checked<br>-                | Approved<br>-                  |
| LW<br>Drawing             |            | Checked<br>-                | Approved<br>-                  |
| LW                        |            | Checked<br>-                | Approved<br>-                  |
| LW<br>Drawing             | ning       | Checked<br>-<br>Drawing No. | Approved -                     |
| Drawing For Plani         | ning       | -                           | - 1                            |
| Drawing For Plant Project | view       | -<br>Drawing No.            | - 1                            |
| Drawing For Plant Project | View<br>P  | Drawing No.                 | - 1                            |