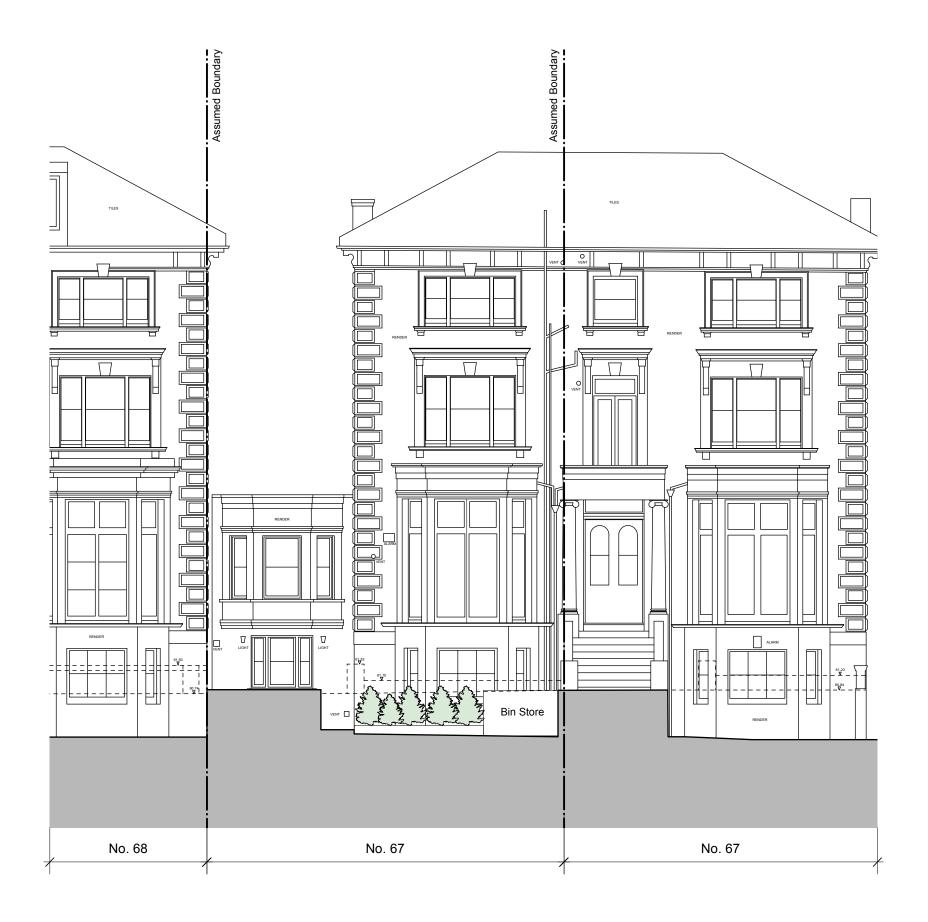

| Status | FOR PLANNING | reproduced or copied without consent in writing.  2. Do not scale drawing use figured dimensions only.  3. Any discrepancies between site and drawings to be reported to the architect | Client & Address Mr Heckenroth & Ms Numakami 67a Belsize Park NW3 4EH |                     | Title Proposed Front Elevation |           | Dyer Grimes Architecture   Studio 2, Three Eastfields Avenue Riverside Quarter, London, SW18 1GN |
|--------|--------------|----------------------------------------------------------------------------------------------------------------------------------------------------------------------------------------|-----------------------------------------------------------------------|---------------------|--------------------------------|-----------|--------------------------------------------------------------------------------------------------|
|        |              |                                                                                                                                                                                        | Date 10.01.16                                                         | Scale<br>1:100 @ A3 | No.<br>0433(01)05              | Rev.<br>C | T: 020 8874 0551   infolddyergrimesarchitects.com<br>dyergrimesarchitects.com                    |