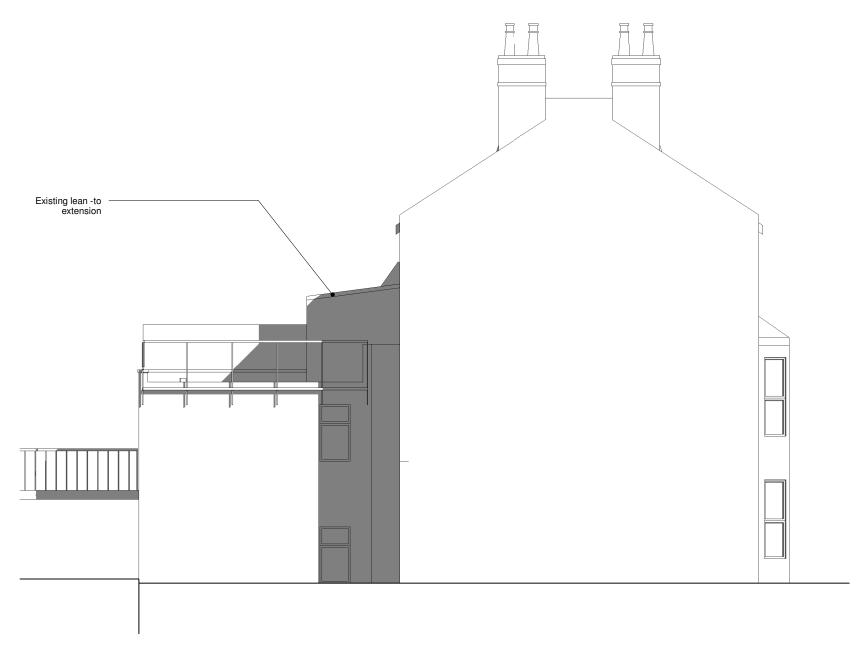

## 1 Existing Side / West Elevation

1:100



## 2 Proposed Side / West Elevation

1:100



15.03.2016\_Rev A\_Issued For Planning 11.04.2016\_Rev B\_General Revision 16.05.2016\_Rev C\_Materials amended

## 1502 Savernake Rod

| Status:     | PLANNING                             |         |
|-------------|--------------------------------------|---------|
| Client:     | Paul and Jane Taylor                 |         |
| Date:       | January 2015                         |         |
| Drawing:    | Existing / Proposed<br>Elevations 02 |         |
| Drawing No. | 1502 - P05                           | Rev: C  |
| Scale:      | 1:1                                  | nn @ A3 |

1. Do not scale this drawing.
2. All dimensions must be checked on site and any discrepancies verified with the ar