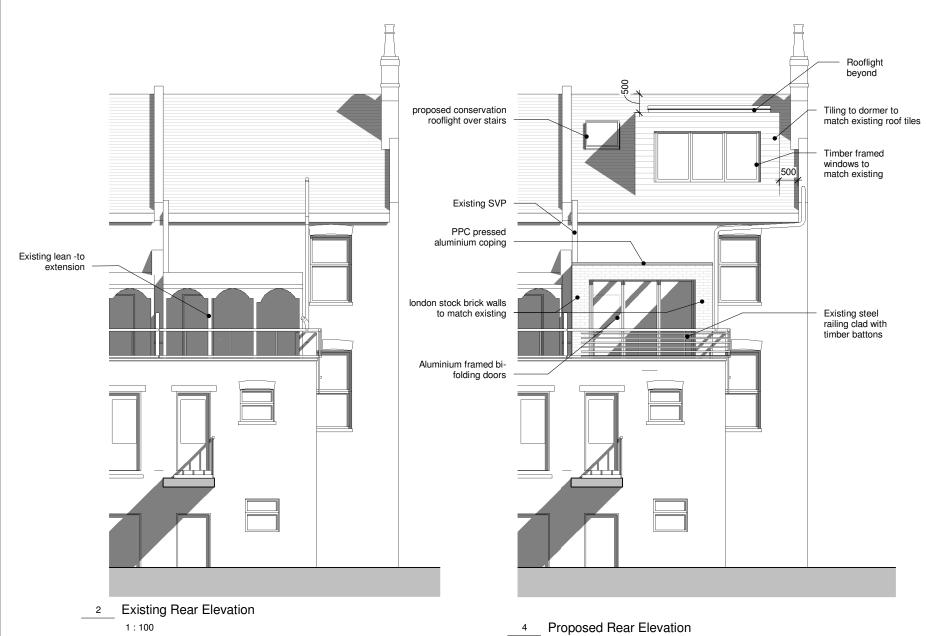

1 Existing Front Elevation 1:100

Proposed Front Elevation 1:100

15.03.2016\_Rev A\_Issued For Planning 11.04.2016\_Rev B\_General Revision 26.04.2016\_Rev C\_Reduced dormer 16.05.2016\_Rev D\_Materials amended

## 1502 Savernake Rod

| Status:     | PLANNING                             |        |
|-------------|--------------------------------------|--------|
| Client:     | Paul and Jane Taylor                 |        |
| Date:       | January 2015                         |        |
| Drawing:    | Existing / Proposed<br>Elevations 01 |        |
| Drawing No. | 1502 - P04                           | Rev: D |
| Scale:      | 1:10                                 | 0 @ A3 |