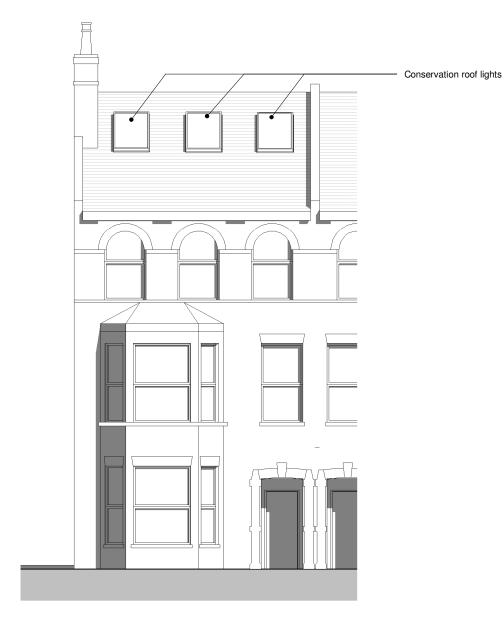

1 Existing Front Elevation 1:100

Proposed Front Elevation 1:100

15.03.2016\_Rev A\_Issued For Planning 11.04.2016\_Rev B\_General Revision 26.04.2016\_Rev C\_Reduced dormer 16.05.2016\_Rev D\_Materials amended

## 1502 Savernake Rod

| Status:     | PLANNING                             |        |
|-------------|--------------------------------------|--------|
| Client:     | Paul and Jane Taylor                 |        |
| Date:       | January 2015                         |        |
| Drawing:    | Existing / Proposed<br>Elevations 01 |        |
| Drawing No. | 1502 - P04                           | Rev: D |
| Scale:      | 1:10                                 | 0 @ A3 |