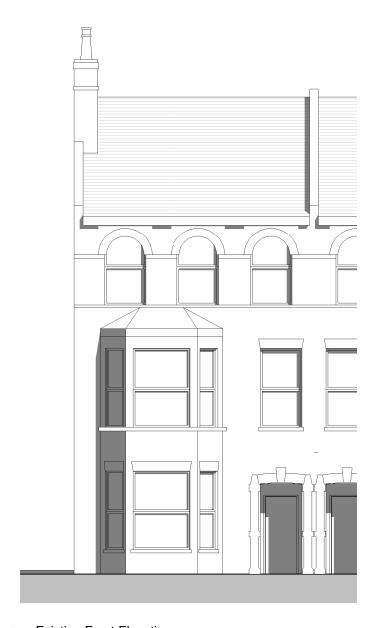

1 Existing Front Elevation 1:100

Proposed Front Elevation 1:100

15.03.2016\_Rev A\_Issued For Planning 11.04.2016\_Rev B\_General Revision 26.04.2016\_Rev C\_Reduced dormer 16.05.2016\_Rev D\_Materials amended

## 1502 Savernake Rod

| Status:     | PLANNING                             |        |
|-------------|--------------------------------------|--------|
| Client:     | Paul and Jane Taylor                 |        |
| Date:       | January 2015                         |        |
| Drawing:    | Existing / Proposed<br>Elevations 01 |        |
| Drawing No. | 1502 - P04                           | Rev: D |
| Scale:      | 1:10                                 | 0 @ A3 |