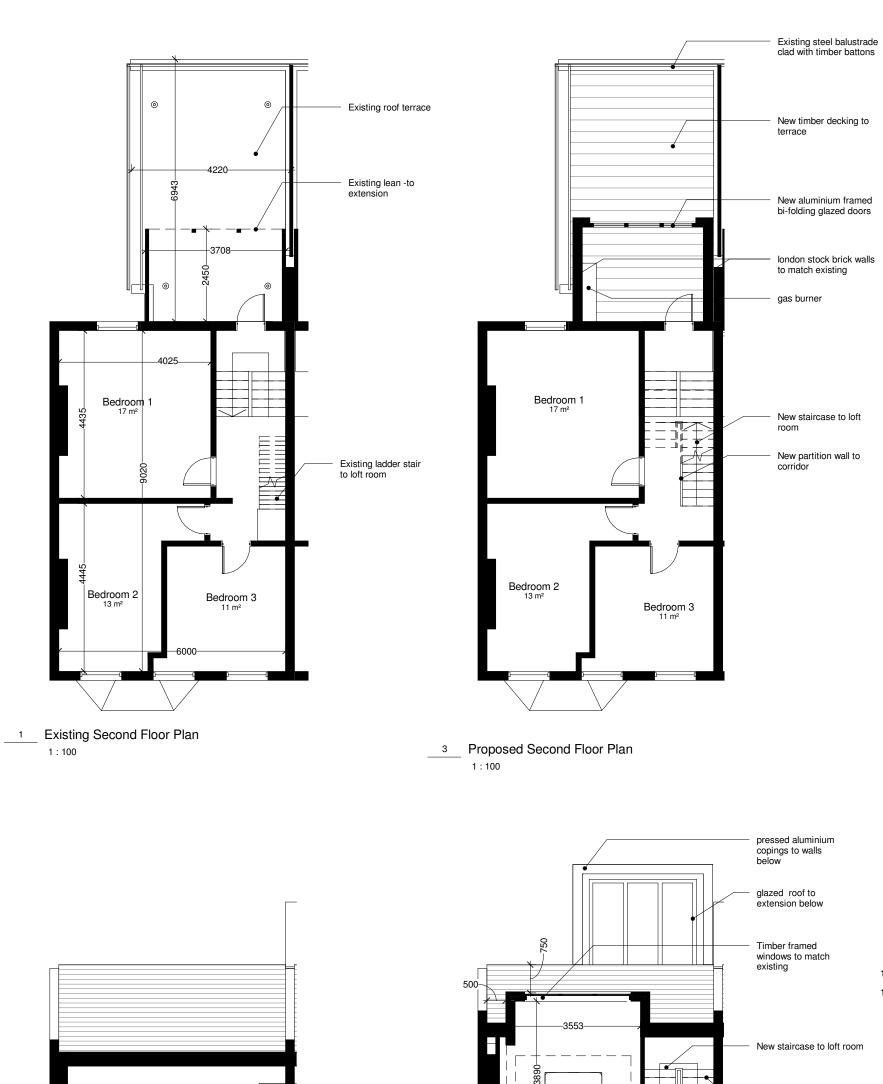

15.03.2016\_Rev A\_Issued For Planning 11.04.2016\_Rev B\_General Revision 26.04.2016\_Rev C\_Reduced dormer 16.05.2016\_Rev D\_Materials amended



| - |
|---|
|   |
|   |
|   |
|   |
|   |
|   |
|   |
| - |
| - |
| F |
| F |
| F |
| F |
| F |
| F |
| F |



۲

rooflight over stairs

Status: PLANNING Paul and Jane Taylor Client: Date: January 2015 Existing / Proposed Second/Third Floor Plans Drawing: Drawing No. 1502 - P03 Rev: D 1:100 @ A3 Scale:

## standard notes:

1. Do not scale this drawing.
2. All dimensions must be checked on site and any
discrepancies verified with the architect.
3. Unless shown otherwise, all dimensions are to
structural surfaces.
4. All work must comply with relevant building Standards
and Building Regulations requirements. Drawing errors
and ommissions to