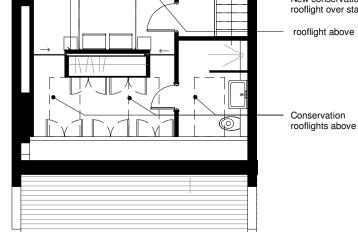

۲

rooflight over stairs

Status: PLANNING Paul and Jane Taylor Client: Date: January 2015 Existing / Proposed Second/Third Floor Plans Drawing: Drawing No. 1502 - P03 Rev: D 1:100 @ A3 Scale: