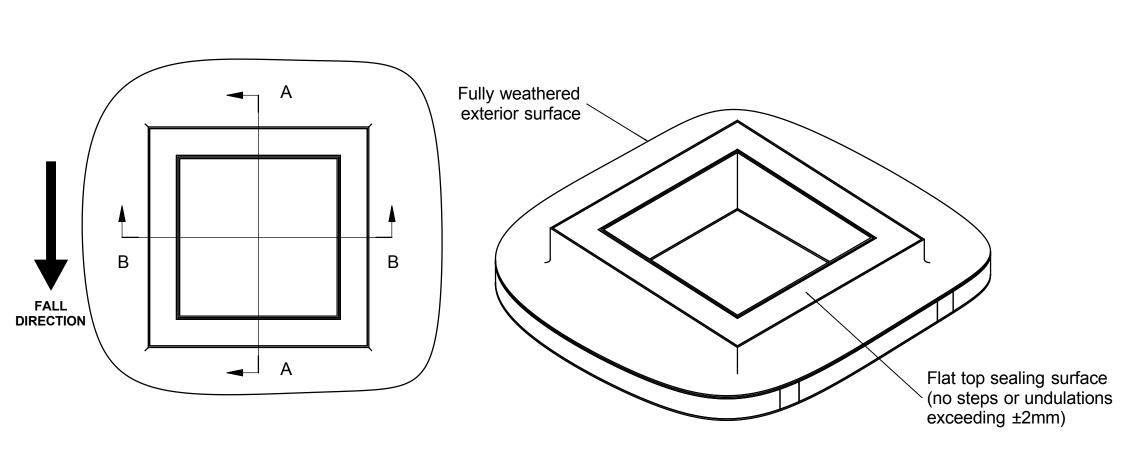

and all dimensions are to be checked on site before work is commenced. The drawing is to be read in conjunction with all other Structural Engineers and Service Engineers drawings and written specifications. SPECIFICATIONS: REVISION NOTES N | DATE DRAWING N: PROJECT: P1027-GL811 25 Chester Terrace PRELIMINARY DRAWING: PLANNING APPROVAL CONSTRUCTION PROPOSED DETAIL / Flush glazed walk on DESIGN INFORMATION roof light (frosted ☐ TENDER glass) ☐ AS BUILT CLIENT: PRIVATE CLIENT LOCATION: 25 Chester Terrace, NW1 4ND DATE: REV: SCALE: 17.03.16 @A3 PROJECT DESIGNER: