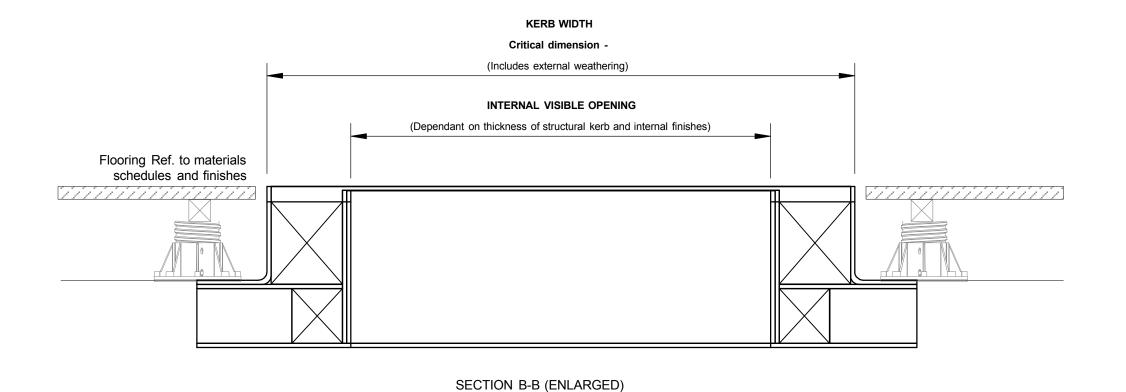

and all dimensions are to be checked on site before work is commenced. The drawing is to be read in conjunction with all other Structural Engineers and Service Engineers drawings and written specifications. SPECIFICATIONS: REVISION NOTES N | DATE DRAWING N: PROJECT: P1027-GL811 25 Chester Terrace PRELIMINARY DRAWING: PLANNING APPROVAL CONSTRUCTION PROPOSED DETAIL / Flush glazed walk on DESIGN INFORMATION roof light (frosted ☐ TENDER glass) ☐ AS BUILT CLIENT: PRIVATE CLIENT LOCATION: 25 Chester Terrace, NW1 4ND DATE: REV: SCALE: 17.03.16 @A3 PROJECT DESIGNER: