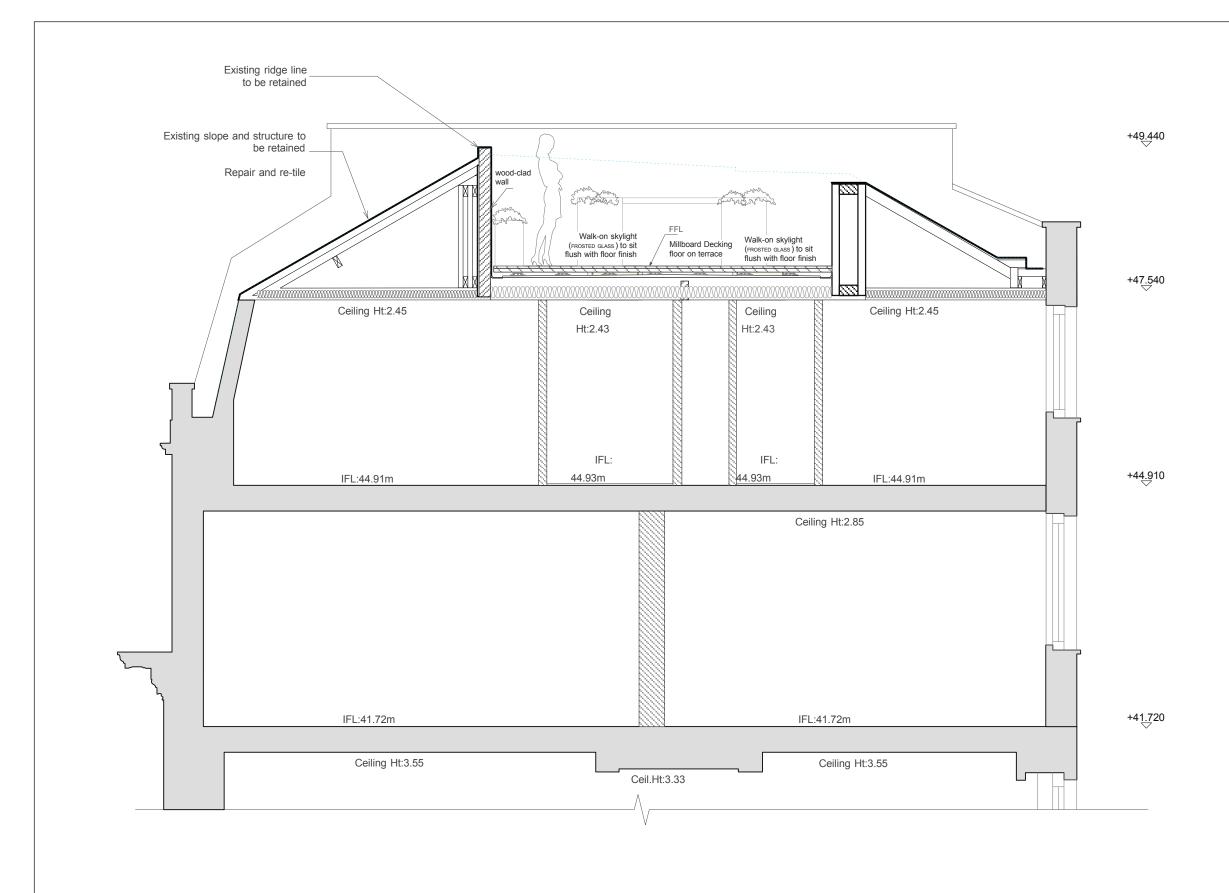

25 CHESTER TERRACE-PROPOSED SECTION A-A\_DETAIL

NOTES: The drawing must not be scaled and all dimensions are to be checked on site before work is commenced.

The drawing is to be read in conjunction with all other Structural Engineers and Service Engineers drawings and written specifications.