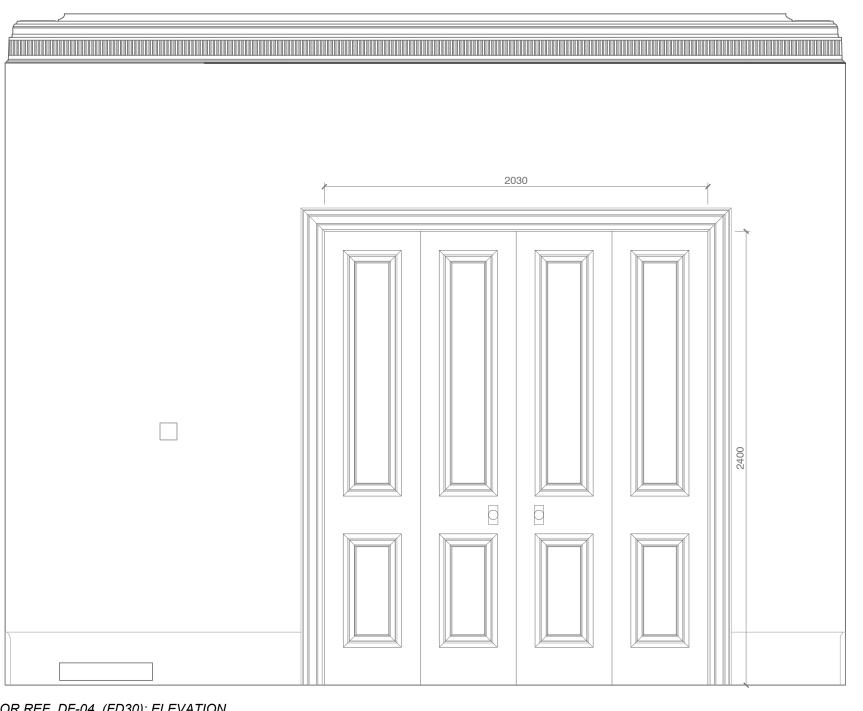

## DOOR REF. DF-04, (FD30): ELEVATION HIERARCHY 1

REGENCY PERIOD, FOUR PANEL DOOR SCALE - 1:20

DOOR REF. DF-04, (FD30): PLAN HIERARCHY 1 REGENCY PERIOD, FOUR PANEL DOOR SCALE - 1:20

2. All notated dimensions are to be taken in preference to the scaled