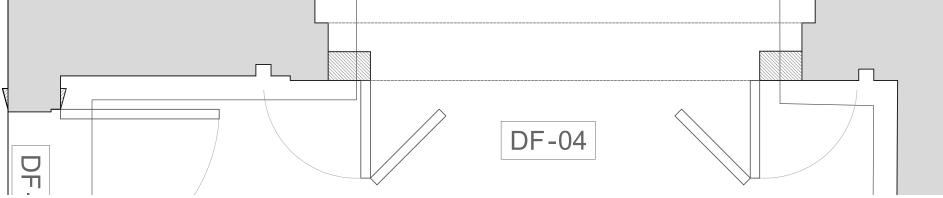

## DOOR REF. DF-04, (FD30): ELEVATION HIERARCHY 1

REGENCY PERIOD, FOUR PANEL DOOR SCALE - 1:20

DOOR REF. DF-04, (FD30): PLAN HIERARCHY 1 REGENCY PERIOD, FOUR PANEL DOOR SCALE - 1:20

2. All notated dimensions are to be taken in preference to the scaled