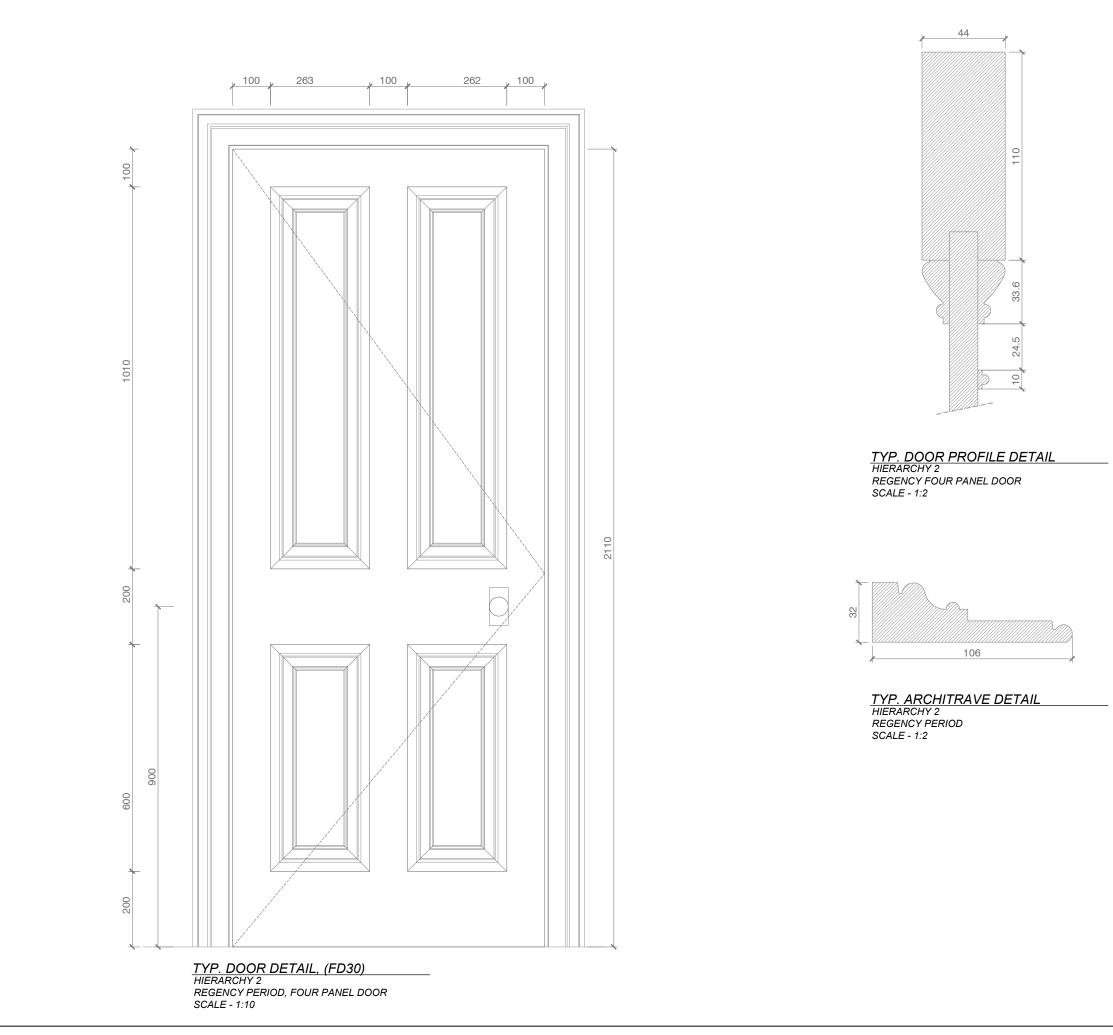

|                  | Notes:                                                                                                                                                                                        |         |         |           |                   |                    |
|------------------|-----------------------------------------------------------------------------------------------------------------------------------------------------------------------------------------------|---------|---------|-----------|-------------------|--------------------|
|                  | 1. All scaled dimensions are to be confirmed with the Architect /<br>Project Manager.                                                                                                         |         |         |           |                   |                    |
|                  | 2. All notated dimensions are to be taken in preference to the scaled dimensions.                                                                                                             |         |         |           |                   |                    |
|                  | armensions. 3. All dimensions must be checked on site before fabrication.                                                                                                                     |         |         |           |                   |                    |
|                  | 4. Any errors or omissions must be reported to the Architect /<br>Project Manager.                                                                                                            |         |         |           |                   |                    |
|                  | 5. All rights described in Chapter IV of the Designs and Patents Act                                                                                                                          |         |         |           |                   |                    |
|                  | 1988 have been generally asserted.<br>6. This drawing is not to be produced in part or whole without prior                                                                                    |         |         |           |                   |                    |
|                  | express permission of Gartner Lewin Ltd.                                                                                                                                                      |         |         |           |                   |                    |
|                  | 7. Materials & workmanship shall be to the best of their respective<br>kind and in accordance with all current British Standards & Codes<br>of Dependence Net dear Authorith & Manufacturence |         |         |           |                   |                    |
|                  | of Practice Statutory Authority & Manufacturers<br>Recommendations/specifications.                                                                                                            |         |         |           |                   |                    |
|                  | Rev                                                                                                                                                                                           | By      | Ch'd    | Date      |                   |                    |
|                  | -<br>Notes                                                                                                                                                                                    | -       | -       | -         |                   |                    |
|                  |                                                                                                                                                                                               |         |         |           |                   |                    |
|                  | -                                                                                                                                                                                             |         | -       |           |                   |                    |
|                  | Rev<br>-                                                                                                                                                                                      | Ву<br>- | Ch'd    | Date<br>- |                   |                    |
|                  | Notes                                                                                                                                                                                         |         | •       |           |                   |                    |
|                  | -                                                                                                                                                                                             |         |         |           |                   |                    |
|                  | Rev                                                                                                                                                                                           | Ву      | Ch'd    | Date      |                   |                    |
|                  | -<br>Notes                                                                                                                                                                                    | -       | -       | 1-        |                   |                    |
|                  |                                                                                                                                                                                               |         |         |           |                   |                    |
|                  | -<br>Rev                                                                                                                                                                                      | Ву      | Ch'd    | Date      |                   |                    |
|                  | -<br>Notes                                                                                                                                                                                    | -′-     | -       | -         |                   |                    |
|                  | NULUES                                                                                                                                                                                        |         |         |           |                   |                    |
|                  | -                                                                                                                                                                                             |         |         |           |                   |                    |
|                  | Rev<br>-                                                                                                                                                                                      | Ву      | Ch'd    | Date      |                   |                    |
|                  | Notes                                                                                                                                                                                         |         | •       | •         |                   |                    |
|                  | _                                                                                                                                                                                             |         |         |           |                   |                    |
|                  | Rev                                                                                                                                                                                           | Ву      | Ch'd    | Date      |                   |                    |
|                  | -<br>Notes                                                                                                                                                                                    | -       | -       | -         |                   |                    |
|                  |                                                                                                                                                                                               |         |         |           |                   |                    |
|                  | -                                                                                                                                                                                             | D-1     | Ohld    | Data      |                   |                    |
|                  | Rev                                                                                                                                                                                           | Ву<br>- | Ch'd    | Date<br>- |                   |                    |
|                  |                                                                                                                                                                                               |         |         |           |                   |                    |
|                  | -                                                                                                                                                                                             |         |         |           |                   |                    |
|                  | Rev                                                                                                                                                                                           | Ву      | Ch'd    | Date      |                   |                    |
|                  | -                                                                                                                                                                                             | -       | -       | I         |                   |                    |
|                  | Notes<br>Issued for                                                                                                                                                                           | or      |         |           |                   |                    |
|                  |                                                                                                                                                                                               |         |         | IN        | FORMAT            |                    |
|                  |                                                                                                                                                                                               |         |         |           |                   |                    |
|                  | Date 1ST, DECEMBER, 2015                                                                                                                                                                      |         |         |           |                   |                    |
|                  | Office<br>GARTNER LEWIN.<br>10 - 12 PERRINS COURT<br>LONDON, NW3 1QS<br>Shelagh@gartnerlewin.com<br>0207 435 5688<br>Client<br>PRIVATE CLIENT                                                 |         |         |           |                   |                    |
|                  |                                                                                                                                                                                               |         |         |           |                   |                    |
|                  |                                                                                                                                                                                               |         |         |           |                   |                    |
|                  |                                                                                                                                                                                               |         |         |           |                   |                    |
|                  |                                                                                                                                                                                               |         |         |           |                   |                    |
|                  |                                                                                                                                                                                               |         |         |           |                   |                    |
|                  |                                                                                                                                                                                               |         |         |           |                   |                    |
|                  |                                                                                                                                                                                               |         |         |           |                   |                    |
|                  |                                                                                                                                                                                               |         |         |           |                   |                    |
|                  |                                                                                                                                                                                               |         |         |           |                   |                    |
|                  |                                                                                                                                                                                               |         |         |           |                   |                    |
|                  | Job title                                                                                                                                                                                     |         |         |           |                   |                    |
|                  | 25 CHESTER TERRACE                                                                                                                                                                            |         |         |           |                   |                    |
|                  |                                                                                                                                                                                               |         | LON     | idon,     | NW1 4ND           |                    |
|                  |                                                                                                                                                                                               |         |         |           |                   |                    |
|                  | Drawing                                                                                                                                                                                       | title   |         |           |                   |                    |
|                  | y                                                                                                                                                                                             |         |         |           |                   |                    |
|                  | SECOND FLOOR<br>- PROPOSED TYP. DOOR &<br>ARCHITRAVE                                                                                                                                          |         |         |           |                   |                    |
|                  |                                                                                                                                                                                               |         |         |           |                   |                    |
|                  |                                                                                                                                                                                               |         |         |           |                   |                    |
|                  | Scale                                                                                                                                                                                         |         |         |           | Date drawn        | 040                |
|                  | 1:10@A3<br>Designed by Drawn by                                                                                                                                                               |         |         |           | 12.01.2           |                    |
|                  |                                                                                                                                                                                               |         | Drawn t | у         | Checked by<br>SGL | Approved by<br>SGL |
|                  | Drawing                                                                                                                                                                                       |         |         |           |                   | Revision           |
|                  |                                                                                                                                                                                               | )29-0   | 21 04   | าว        |                   |                    |
| <b>0</b> 100 200 |                                                                                                                                                                                               | JZ9-(   | ا0-∟د   | JZ        |                   |                    |
|                  |                                                                                                                                                                                               |         |         |           |                   |                    |
|                  |                                                                                                                                                                                               |         |         |           |                   |                    |