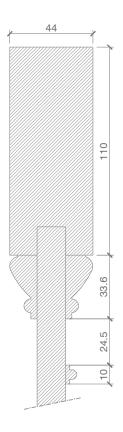

TYP. DOOR PROFILE DETAIL
HIERARCHY 1
REGENCY FOUR PANEL DOOR
SCALE - 1:2

TYP. ARCHITRAVE DETAIL
HIERARCHY 1
REGENCY PERIOD

REGENCY PERIOD SCALE - 1:2

INFORMATION

1ST, DECEMBER, 2015

GARTNER LEWIN.
10-12 PERRINS COURT
LONDON, NW3 1QS