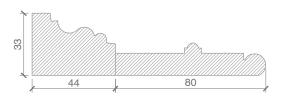

TYP. DOOR PROFILE DETAIL
HIERARCHY 1
REGENCY FOUR PANEL DOOR
SCALE - 1:2

TYP. ARCHITRAVE DETAIL
HIERARCHY 1
REGENCY PERIOD

REGENCY PERIOD SCALE - 1:2

INFORMATION

1ST, DECEMBER, 2015

GARTNER LEWIN.
10-12 PERRINS COURT
LONDON, NW3 1QS