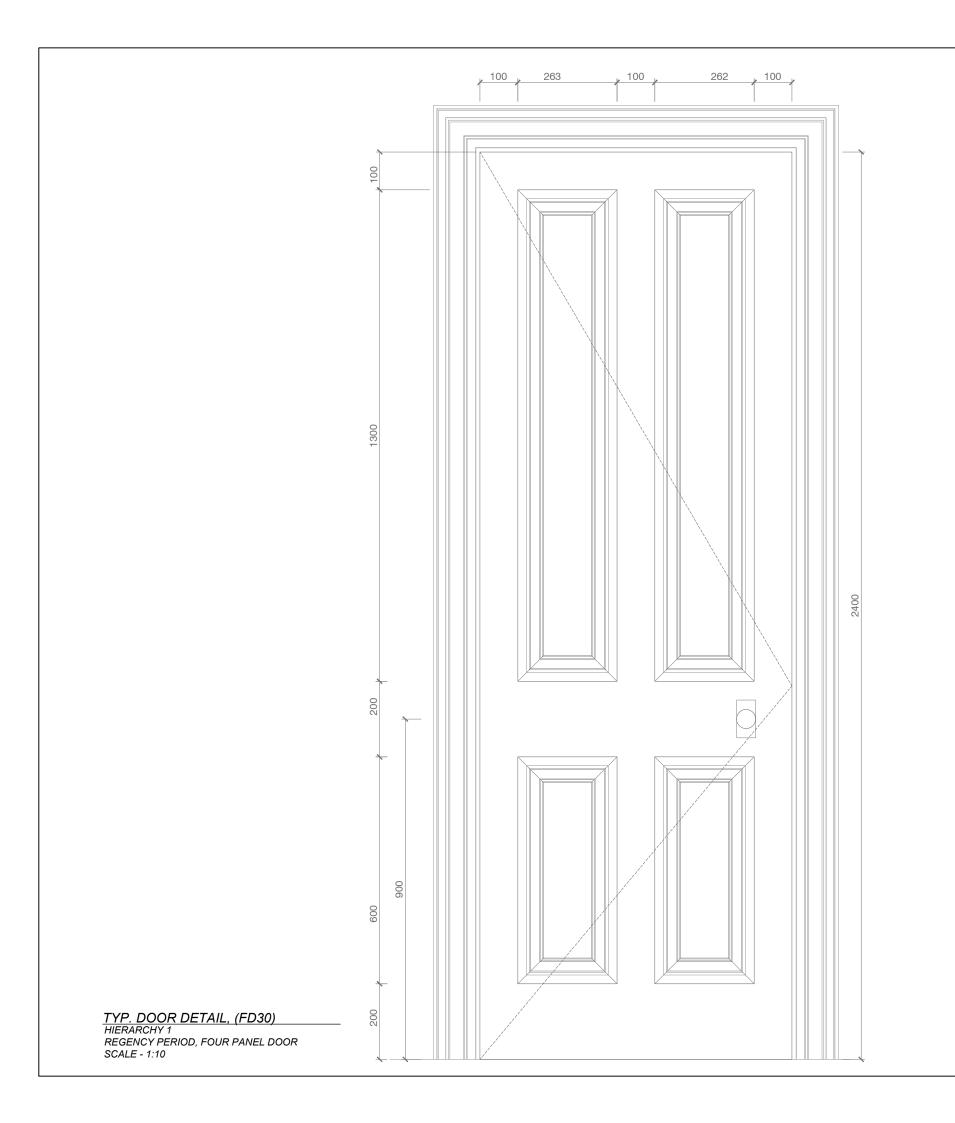

TYP. DOOR PROFILE DETAIL
HIERARCHY 1
REGENCY FOUR PANEL DOOR
SCALE - 1:2

TYP. ARCHITRAVE DETAIL
HIERARCHY 1
REGENCY PERIOD

REGENCY PERIOD SCALE - 1:2

INFORMATION

1ST, DECEMBER, 2015

GARTNER LEWIN.
10-12 PERRINS COURT
LONDON, NW3 1QS