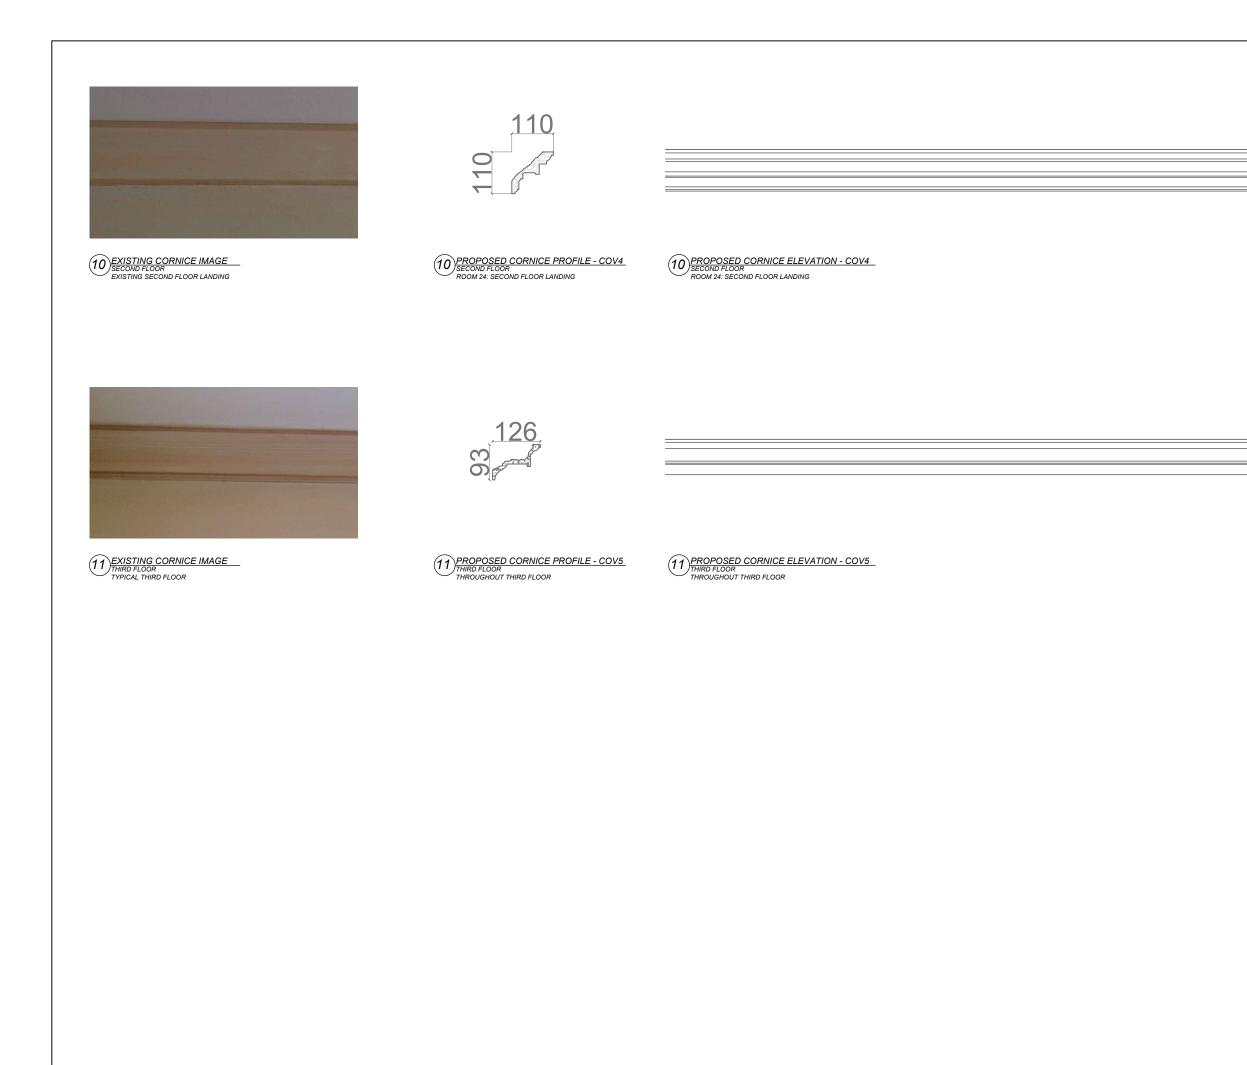

| 1. All scaled dimensions are to be confirmed with the Architect /<br>Project Manager.                                                    |                                             |                                    |                    |
|------------------------------------------------------------------------------------------------------------------------------------------|---------------------------------------------|------------------------------------|--------------------|
| 2. All notated dimensions are to be taken in preference to the scaled dimensions.                                                        |                                             |                                    |                    |
| 3. All dimensions must be checked on site before fabrication.