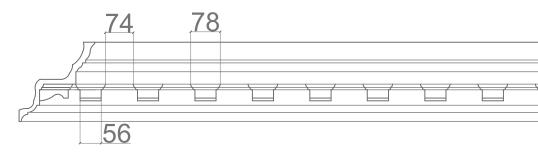

OT PROPOSED CORNICE ELEVATION - COV6 GROUND FLOOR ROOM 13: FIRST FLOOR LANDING

09 EXISTING CORNICE IMAGE SECOND FLOOR EXISTING ENSUITE

09 PROPOSED CORNICE ELEVATION - COV4 SECOND FLOOR FLOOR ROOM 28 & 29: DRESSING ROOM & ENSUITE