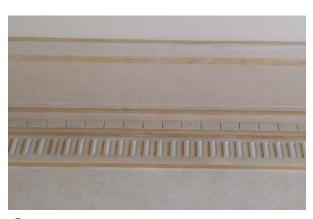

EXISTING CORNICE IMAGE
 GROUND FLOOR
 EXISTING CLOAK ROOM

04 PROPOSED CORNICE PROFILE - COV4 GROUND FLOOR ROOM 16: CLOAK ROOM PROPOSED CORNICE ELEVATION - COV4 GROUND FLOOR ROOM 16: CLOAK ROOM

05 EXISTING CORNICE TO BE RETAINED FIRST FLOOR EXISTING SITTING ROOM