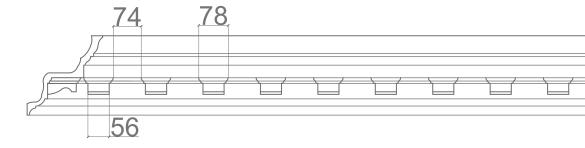

01) EXISTING CORNICE IMAGE GROUND FLOOR EXISTING FOYER

PROPOSED CORNICE ELEVATION - COV6 GROUND FLOOR ROOM 13: FOYER

02 EXISTING CORNICE IMAGE GROUND FLOOR EXISTING DINING / DAY ROOM

02 PROPOSED CORNICE ELEVATION - COV2 GROUND FLOOR ROOM 14: DINING ROOM