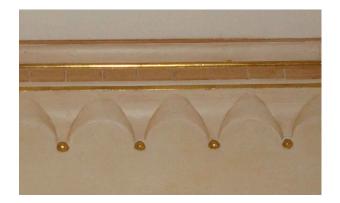

01) EXISTING CORNICE IMAGE GROUND FLOOR EXISTING FOYER

PROPOSED CORNICE ELEVATION - COV6 GROUND FLOOR ROOM 13: FOYER

02 EXISTING CORNICE IMAGE GROUND FLOOR EXISTING DINING / DAY ROOM

02 PROPOSED CORNICE ELEVATION - COV2 GROUND FLOOR ROOM 14: DINING ROOM