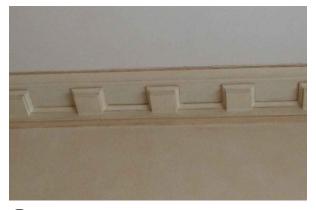

01) EXISTING CORNICE IMAGE GROUND FLOOR EXISTING FOYER

PROPOSED CORNICE ELEVATION - COV6 GROUND FLOOR ROOM 13: FOYER

02 EXISTING CORNICE IMAGE GROUND FLOOR EXISTING DINING / DAY ROOM

02 PROPOSED CORNICE ELEVATION - COV2 GROUND FLOOR ROOM 14: DINING ROOM