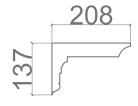

01) EXISTING CORNICE IMAGE GROUND FLOOR EXISTING FOYER

PROPOSED CORNICE ELEVATION - COV6 GROUND FLOOR ROOM 13: FOYER

02 EXISTING CORNICE IMAGE GROUND FLOOR EXISTING DINING / DAY ROOM

02 PROPOSED CORNICE ELEVATION - COV2 GROUND FLOOR ROOM 14: DINING ROOM