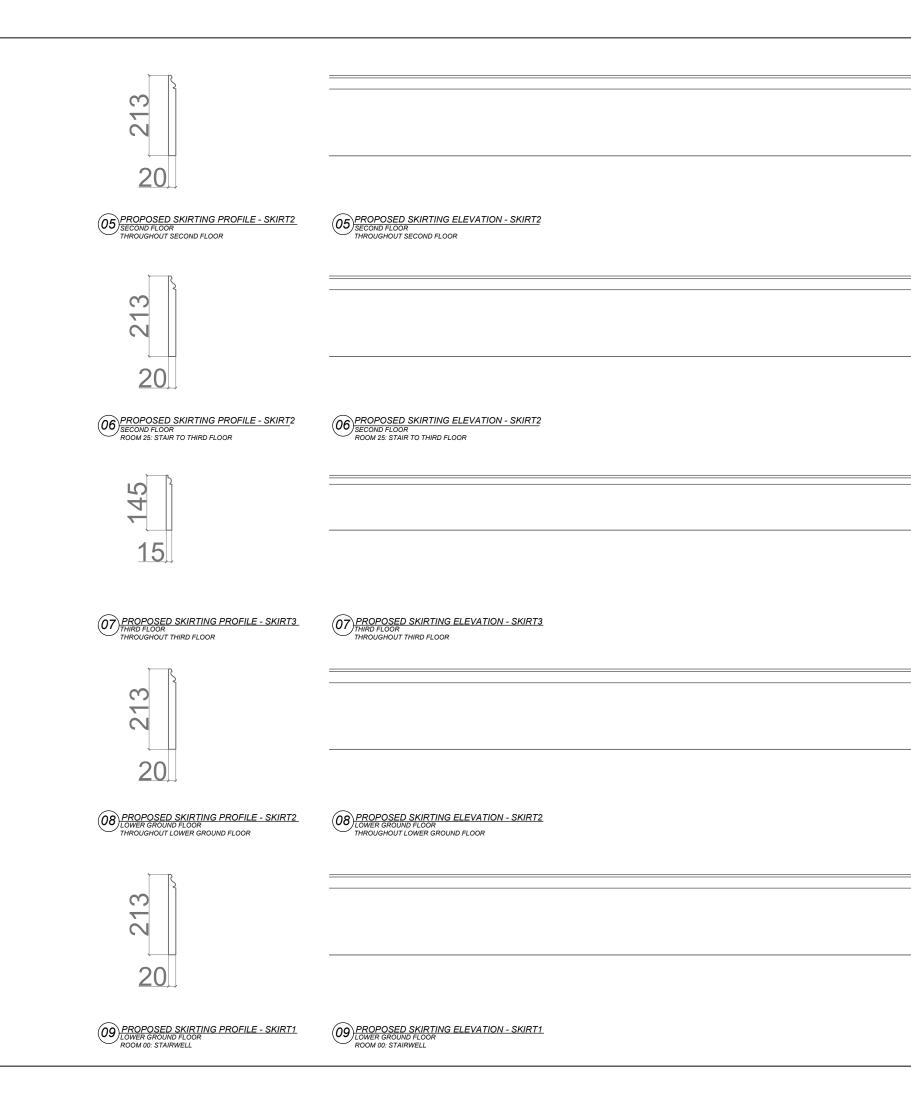

(05) EXISTING SKIRTING IMAGE SECOND FLOOR EXISTING MASTER CHAMBERS



66 EXISTING SKIRTING IMAGE SECOND FLOOR EXISTING STAIR TO THIRD FLOOR



(07) EXISTING SKIRTING IMAGE THIRD FLOOR EXISTING THIRD FLOOR LANDING (TYPICAL THIRD FLOOR)



(08) EXISTING SKIRTING IMAGE LOWER GROUND FLOOR EXISTING LOWER GROUND FOYER (TYPICAL LOWER GROUND FL)



09 EXISTING SKIRTING IMAGE LOWER GROUND FLOOR EXISTING STAIRWELL



| dimens                                   | otated dimensions are to be taken in preference to the scaled                                                                                             |
|------------------------------------------|-----------------------------------------------------------------------------------------------------------------------------------------------------------|
| J. All u                                 |                                                                                                                                                           |
|                                          | errors or omissions must be reported to the Architect /