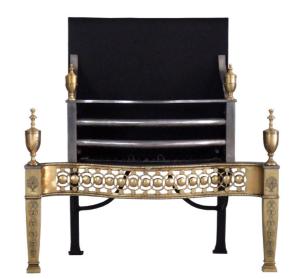

## ROOM NO. 20 SITTING ROOM

Black Slate Back Hearth Black Slate Slips to suit 40" opening fireplace, Cararra marble surround sizes to be proportional and to match as close as possible to existing

5. PROPOSED BASKET