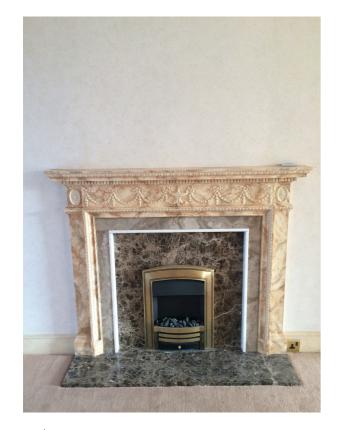

1. EXISTING FIRST FLOOR
SITTING ROOM FIREPLACE

2. EXISTING FIRST FLOOR- SCALE 1:20 @ A3
SITTING ROOM FIREPLACE

4. EXISTING FIRST FLOOR ELEVATION - SCALE 1:50 @ A3
SITTING ROOM FIREPLACE