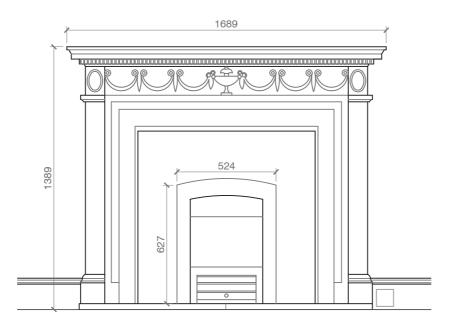

1. EXISTING FIRST FLOOR
SITTING ROOM FIREPLACE

2. EXISTING FIRST FLOOR- SCALE 1:20 @ A3
SITTING ROOM FIREPLACE

4. EXISTING FIRST FLOOR ELEVATION - SCALE 1:50 @ A3
SITTING ROOM FIREPLACE