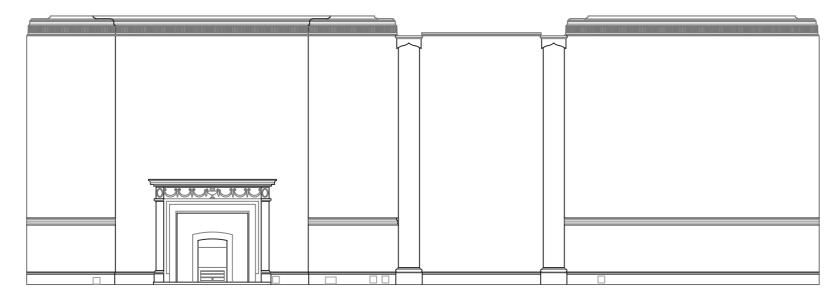

1. EXISTING FIRST FLOOR
SITTING ROOM FIREPLACE

2. EXISTING FIRST FLOOR- SCALE 1:20 @ A3
SITTING ROOM FIREPLACE

4. EXISTING FIRST FLOOR ELEVATION - SCALE 1:50 @ A3
SITTING ROOM FIREPLACE