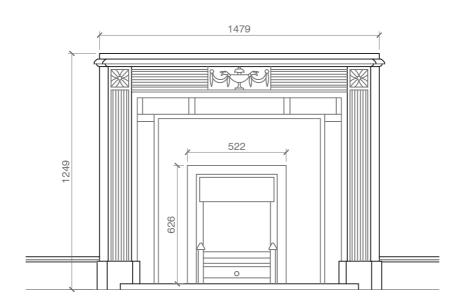

Black Slate Back Hearth Black Slate Slips to suit 40" opening fireplace, Cararra marble surround sizes to be proportional and to match as close as possible to exist.

4. EXISTING GROUND FLOOR ELEVATION - SCALE 1:50 @ A3
FRONT DAY RM / DINING RM FIREPLACE