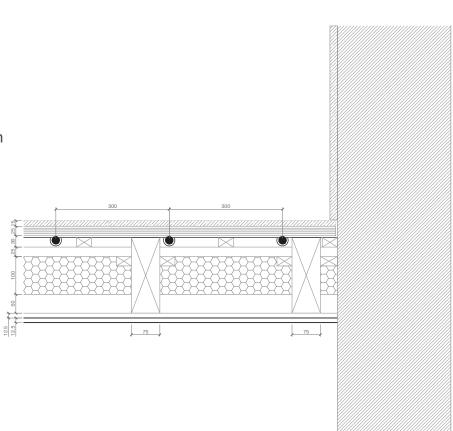

# Typical Underfloor Heating Detail

Finished floor level to be flush throughout

- Floor Finish Stone or timber
- Thickness of floorboard / plywood deck to suit floor finish
- Underfloor heating system
- Wavin UFH pipe and fittings
  For flow and return connections
- Existing timber joists at 400mm centres (not accessible at time of survey, confirmation needed)
- 100mm Rockwool Flexiroll insulation between timber
- Service runs accommodated in ceiling firring
- 2x layers of 12.5mm fireline plasterboard

joists on square mesh polythene net

### NOTE:

- All light fittings to be within fireproof housings
- All Sub floor need to be confirmed on site
- Slab thickness need to be confirmed on site

UNDERFLOOR HEATING ALL OTHER FLOOR SCALE 1:10 - @ A3