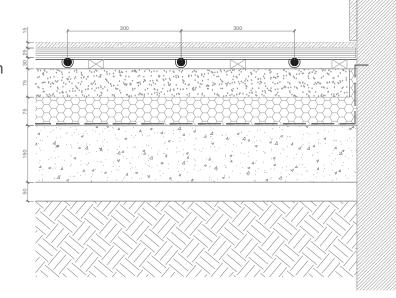

## Typical Underfloor Heating Detail

Finished floor level to be flush throughout

- Floor Finish Stone or timber
- Thickness of floorboard / plywood deck to suit floor finish
- Underfloor heating system
- Wavin UFH pipe and fittings
  For flow and return connections
- Screed
- Rockwool Flexiroll insulation between timber joists on square mesh polythene net
- Existing slabwork (not accessible at time of survey)
- Soil

### NOTE:

- All light fittings to be within fireproof housings
- All Sub floor need to be confirmed on site
- Slab thickness need to be confirmed on site

## UNDERFLOOR HEATING LOWER GROUND FLOOR

SCALE 1:10 - @ A3